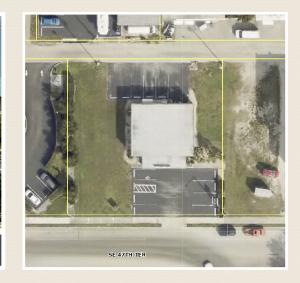

## FOR SALE or LEASE STAND ALONE OFFICE/MEDICAL OFFICE BUILDING

**Property Information:** Currently built out as a veterinary clinic, this 2,009 sq. ft. stand alone building sits on a .36 acre lot and features a surgical suite, 3 exam rooms, lab area, designated kennel/wards, doctor's office, nurses station, IT/utility room, lobby, and reception/administrative areas with front and rear building parking (total of 12 spaces). Building and pylon signage available with SE 47th Terrace frontage with front and rear entry to building.

Building Size: 2,009 SF Land Size: .36 Acres Sale Price: \$995,000.00 Lease Rate: \$23.50 NNN\* \*PLUS OPEX, CAM and All Applicable FL Sales Tax Property Taxes: \$7,472.23 (2024) Parcel #: 084524C400361.A340 Year Built: 1979 Polyglass Re-Roof: 2022 Zoned: SC AADT: (2022): 55,000 (Cape Coral Pkwy. E)