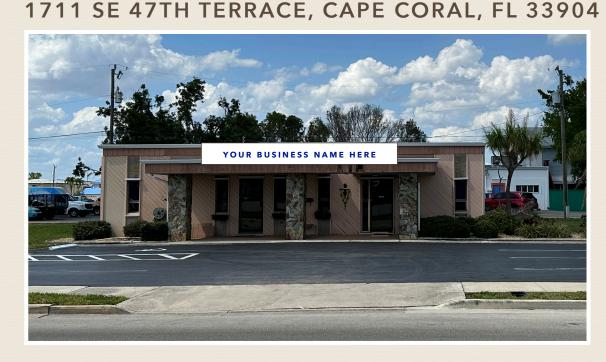

## FOR SALE or LEASE STAND ALONE OFFICE/MEDICAL OFFICE BUILDING

**Property Information:** Currently built out as a veterinary clinic, this 2,009 sq. ft. stand alone building sits on a .36 acre lot and features a surgical suite, 3 exam rooms, lab area, designated kennel/wards, doctor's office, nurses station, IT/utility room, lobby, and reception/administrative areas with front and rear building parking (total of 12 spaces). Building and pylon signage available with SE 47th Terrace frontage with front and rear entry to building.

## **Plyon Signage SE 47th Terrace Visibility**

The statements and figures presented herein, while not guaranteed, are secured from sources we believe authoritative. Subject to prior sale, lease, withdrawals and price change without notice. Although the information is believed to be accurate, it is not warranted and you should not rely upon it without personal verification.