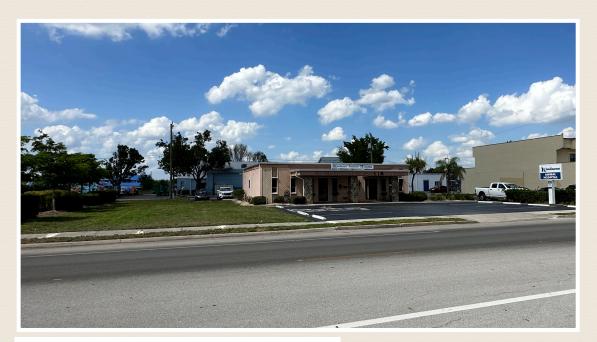

## FOR SALE or LEASE STAND ALONE OFFICE/MEDICAL OFFICE BUILDING

**Property Information:** Currently built out as a veterinary clinic, this 2,009 sq. ft. stand alone building sits on a .36 acre lot and features a surgical suite, 3 exam rooms, lab area, designated kennel/wards, doctor's office, nurses station, IT/utility room, lobby, and reception/administrative areas with front and rear building parking (total of 12 spaces). Building and pylon signage available with SE 47th Terrace frontage with front and rear entry to building.

**Location:** Conveniently located in South Cape Coral at the foot of the Cape Coral bridge. Easily accessible from both Cape Coral Pkwy. E and Del Prado Blvd. S. Strategically built within 100 yards of Bank of the Ozark, The Post Office, a modern car wash, Culver's Restaurant and much more!