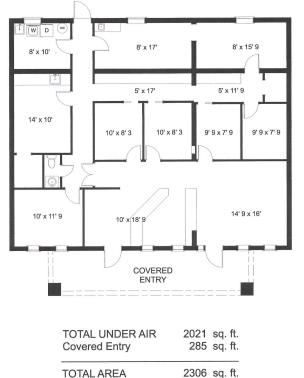

## FOR SALE or LEASE STAND ALONE OFFICE/MEDICAL OFFICE BUILDING

**Property Information:** Currently built out as a veterinary clinic, this 2,009 sq. ft. stand alone building sits on a .36 acre lot and features a surgical suite, 3 exam rooms, lab area, designated kennel/wards, doctor's office, nurses station, IT/utility room, lobby, and reception/administrative areas with front and rear building parking (total of 12 spaces). Building and pylon signage available with SE 47th Terrace frontage with front and rear entry to building.