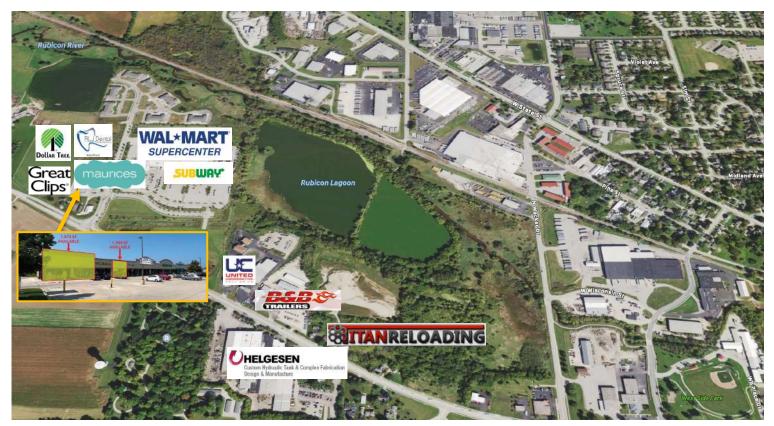

### Highlights and Features:

- High image retail center
- Walmart shadow-anchored
- Hwy 60 visibility
- Lighted intersection
- Pylon signage available
- Parking: 4.50/1,000 SF
- Co-tenants: Cash Store, Great Clips, Swing Anytime Indoor Golf and Sports Bar, Dollar Tree, Maurices, and RLJ Dental Family Dentistry

## **Aerial**

This information is accurate as of the date of printing and is subject to change without notice. All information is deemed accurate, but cannot be guaranteed.