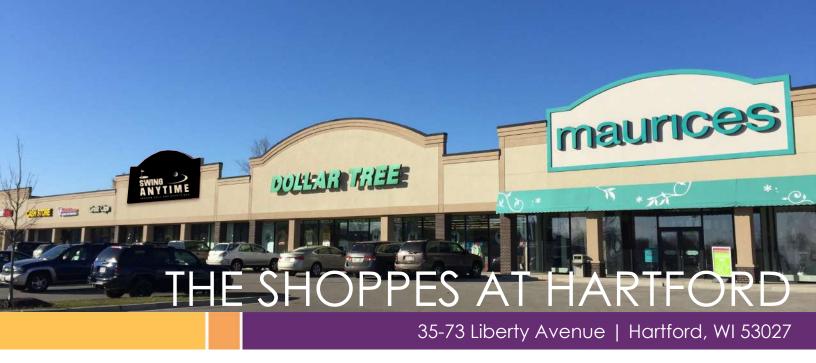

# Retail Space For Lease In Center Anchored By Walmart

### Highlights and Features:

- High image retail center
- Walmart shadow-anchored
- Hwy 60 visibility
- Lighted intersection
- Pylon signage available
- Parking: 4.50/1,000 SF
- Co-tenants: Cash Store, Great Clips, Swing Anytime Indoor Golf and Sports Bar, Dollar Tree, Maurices, and RLJ Dental Family Dentistry