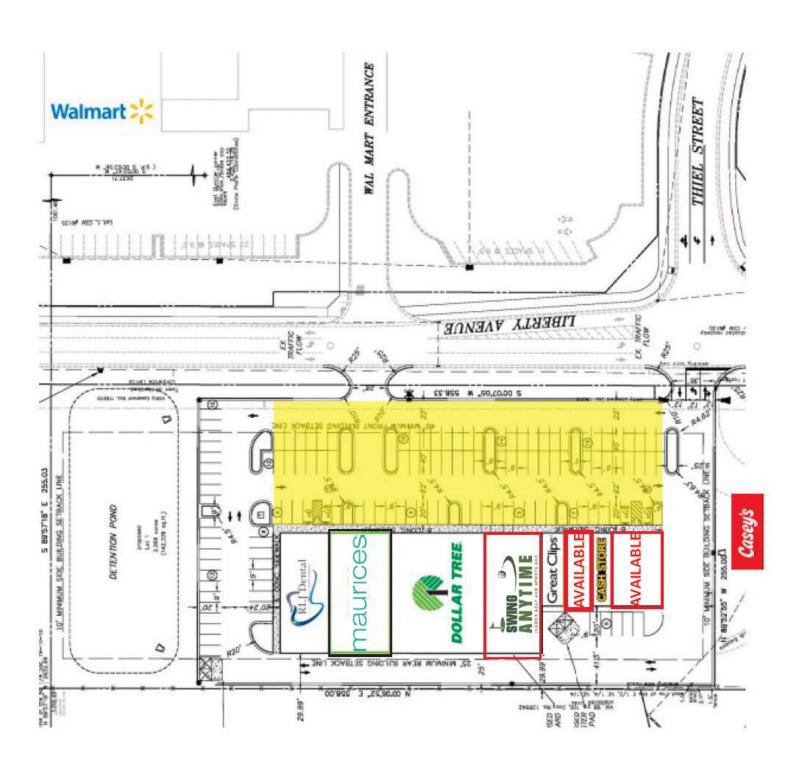

#### Space Available:

Suite 35: 1,973 sfSuite 41: 1,366 sf

• 2024 CAM/Tax: \$4.00 psf

• Lease Rate: Negotiable

### Highlights and Features:

- High image retail center
- Walmart shadow-anchored
- Hwy 60 visibility
- Lighted intersection
- Pylon signage available
- Parking: 4.50/1,000 SF
- Co-tenants: Cash Store, Great Clips, Swing Anytime Indoor Golf and Sports Bar, Dollar Tree, Maurices, and RLJ Dental Family Dentistry