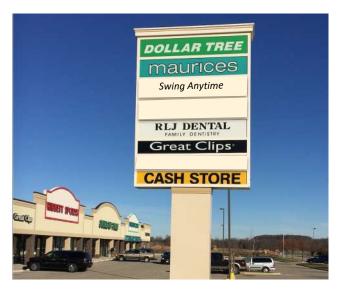

### Highlights and Features:

- High image retail center
- Walmart shadow-anchored
- Hwy 60 visibility
- Lighted intersection
- Pylon signage available
- Parking: 4.50/1,000 SF
- Co-tenants: Cash Store, Great Clips, Swing Anytime Indoor Golf and Sports Bar, Dollar Tree, Maurices, and RLJ Dental Family Dentistry