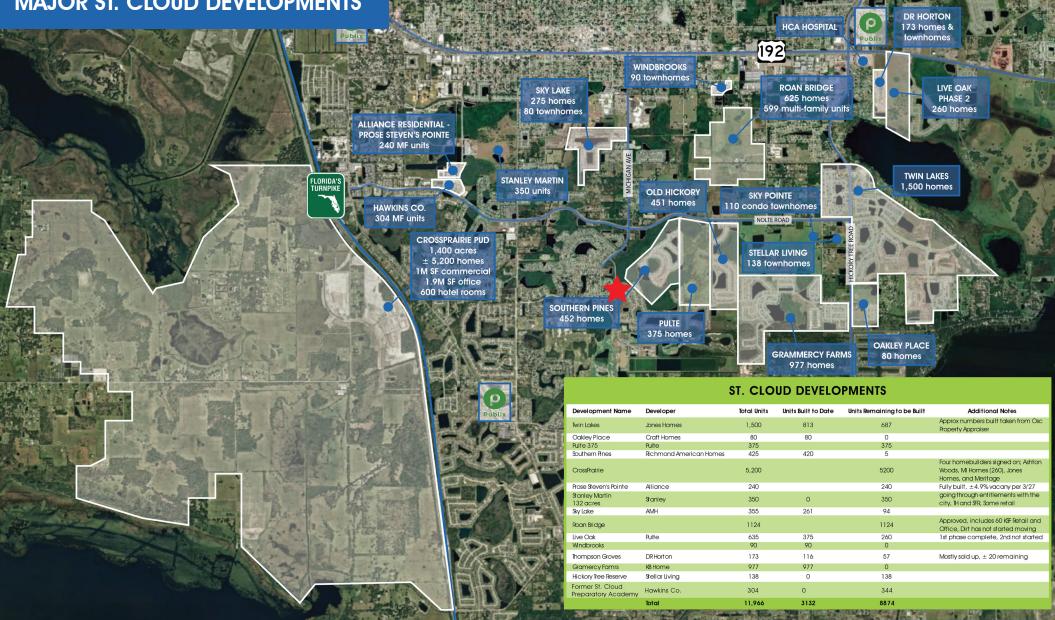

### MAJOR ST. CLOUD DEVELOPMENTS

Infill site with 3,600 residential units coming to the area within a 3 mile radius

 $\pm$  27.10 acres available within 0.2 miles for joint development

Situated in a high-growth area surrounded by opportunity and strong local demand