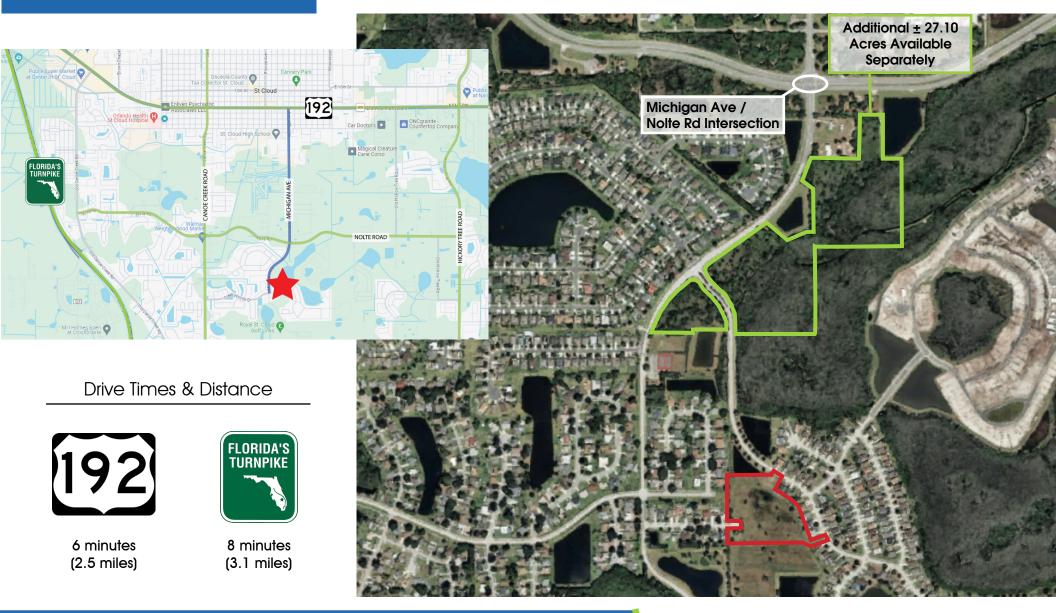

Infill site with 3,600 residential units coming to the area within a 3 mile radius

 $\pm$  27.10 acres available within 0.2 miles for joint development

Situated in a high-growth area surrounded by opportunity and strong local demand

### MAJOR ST. CLOUD DEVELOPMENTS