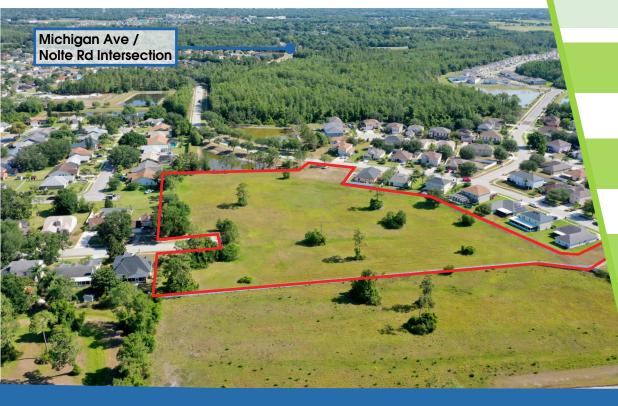

### For Sale: Inquire for Price

Availability:  $\pm$  5.65 Acres

Parcel ID: 2326300667000100M0

Zoned R1-B; allows for 4 dus/acre under the Southern Pines PUD

Within 1 mile of Walmart Neighborhood Market and 2 miles of three Publix-Anchored Shopping Centers

Infill site with 3,600 residential units coming to the area within a 3 mile radius

 $\pm$  27.10 acres available within 0.2 miles for joint development

Situated in a high-growth area surrounded by opportunity and strong local demand

### **NEIGHBORHOOD MAP**