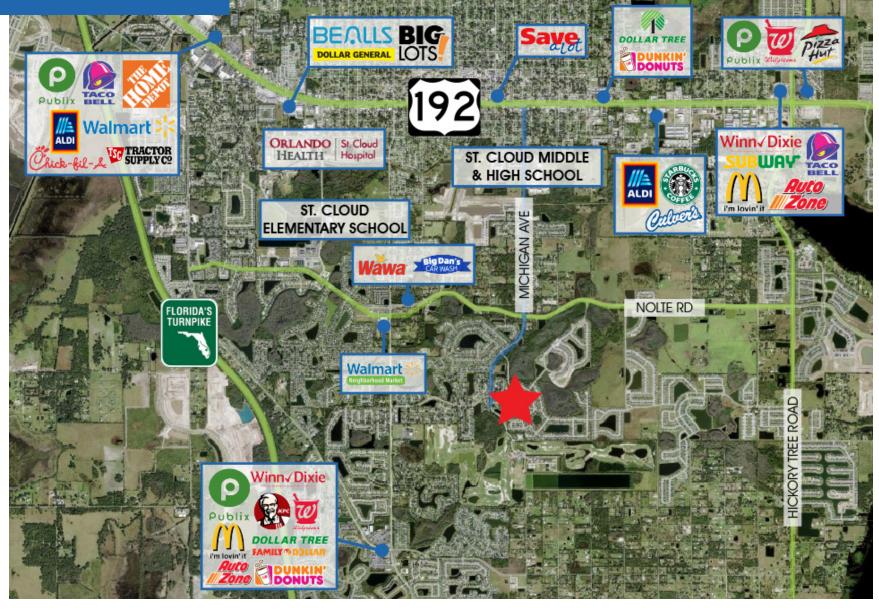

### **NEIGHBORHOOD MAP**

### For Sale: Inquire for Price

Availability:  $\pm$  5.65 Acres

Parcel ID: 2326300667000100M0

Zoned R1-B; allows for 4 dus/acre under the Southern Pines PUD

Within 1 mile of Walmart Neighborhood Market and 2 miles of three Publix-Anchored Shopping Centers

Infill site with 3,600 residential units coming to the area within a 3 mile radius

 $\pm$  27.10 acres available within 0.2 miles for joint development

Situated in a high-growth area surrounded by opportunity and strong local demand