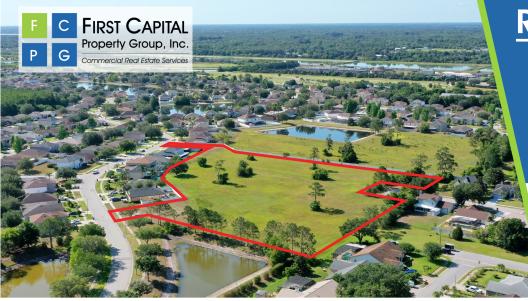

# **RESIDENTIAL LAND OPPORTUNITY**

### Preserve Blvd, Saint Cloud, FL 34772

Contact: Austin McWilliams Senior Sales & Leasing Associate

Contact: Jesse King Sales & Leasing Associate

- E: Austin@FCPG.com P: 407.872.0177 ext.134
- E: Jesse@FCPG.com P: 407.872.0177 ext.136

### For Sale: Inquire for Price

Availability:  $\pm$  5.65 Acres

Parcel ID: 2326300667000100M0

Zoned R1-B; allows for 4 dus/acre under the Southern Pines PUD

Within 1 mile of Walmart Neighborhood Market and 2 miles of three Publix-Anchored Shopping Centers

# **OVERVIEW**