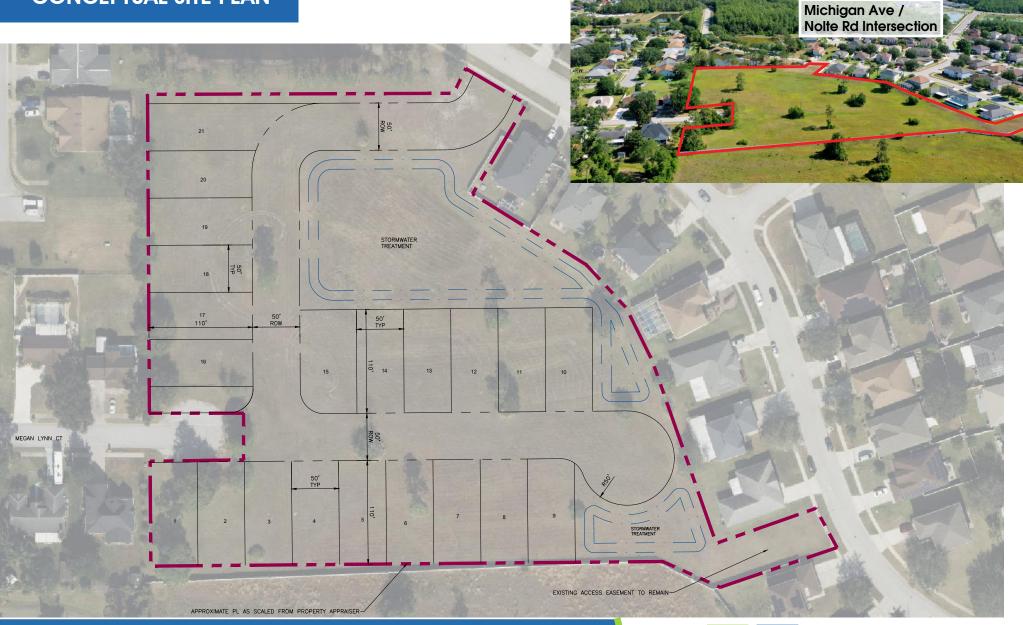

----------------|----------------------------|
| 5 Mins            | 10,207           | 3,216            | \$90,145                   |
| <b>O</b> Mins     | 56,228           | 19,599           | \$83,903                   |
| 5 <sub>Mins</sub> | 91,408           | 31,500           | \$85,900                   |

# **OVERVIEW**



### 📕 615 E. Colonial Dr., Orlando, FL 32803 📕 Phone: 407.872.0209 📕 www.FCPG.com 📕

Information furnished regarding the subject property is believed to be accurate, but no guarantee or representation is made. References to square footage are approximate. This offering is subject to errors, omissions, prior sale or lease or withdrawal without notice. ©2024 First Capital Property Group, Inc., Licensed Real Estate Brokers & Managers.



# **CONCEPTUAL SITE PLAN**



### 📕 615 E. Colonial Dr., Orlando, FL 32803 📕 Phone: 407.872.0209 📕 www.FCPG.com 📕

Information furnished regarding the subject property is believed to be accurate, but no guarantee or representation is made. References to square footage are approximate. This offering is subject to errors, omissions, prior sale or lease or withdrawal without notice. ©2024 First Capital Property Group, Inc., Licensed Real Estate Brokers & Managers.



### **NEIGHBORHOOD MAP**



#### 📕 615 E. Colonial Dr., Orlando, FL 32803 📕 Phone: 407.872.0209 📕 www.FCPG.com 📕

Information furnished regarding the subject property is believed to be accurate, but no guarantee or representation is made. References to square footage are approximate. This offering is subject to errors, omissions, prior sale or lease or with