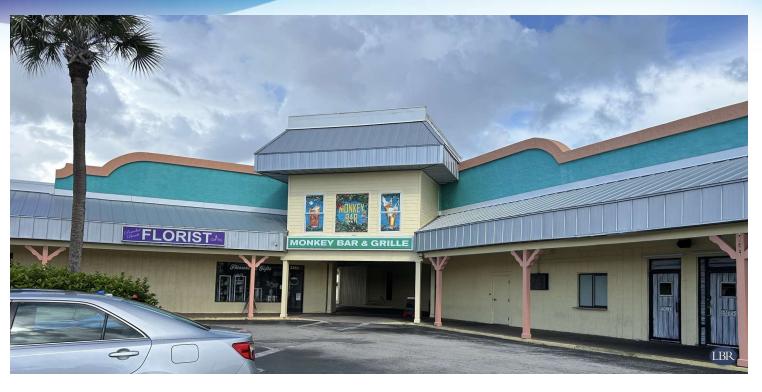

### **PROPERTY OVERVIEW**

Seize this incredible opportunity to own the Monkey Bar. A full-service bar and restaurant with a coveted 4COP liquor license in beautiful Indialantic, Florida.

Spanning 5,350 sq. ft., this spacious establishment is one of the largest Beachside bars and restaurants in Brevard County, ideally located just steps from the beach.

The property boasts a walk-in cooler, fully equipped kitchen with a hood and grease trap, and has been a beloved local favorite for over ten years.

**Building Size:** 5,350 SF

A brand-new five-year lease was signed at the beginning of 2024, ensuring stability and peace of mind. Enjoy a loyal and established customer base, perfect for a seamless transition and immediate revenue.