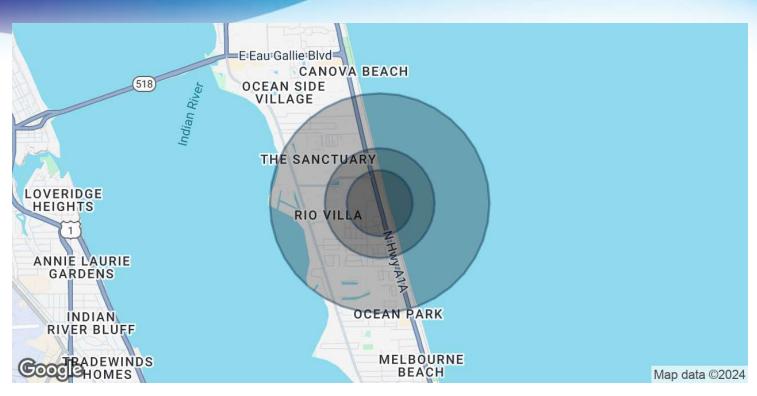

# **DEMOGRAPHICS MAP & REPORT**

• Business For Sale - 2364 - 68 N Hwy AIA Indialantic, FL 32903

| POPULATION                             | 0.3 MILES              | 0.5 MILES | I MILE    |
|----------------------------------------|------------------------|-----------|-----------|
| Total Population                       | 741                    | 1,999     | 6,786     |
| Average Age                            | 50                     | 50        | 49        |
| Average Age (Male)                     | 49                     | 49        | 48        |
| Average Age (Female)                   | 51                     | 51        | 50        |
|                                        |                        |           |           |
| HOUSEHOLDS & INCOME                    | 0.3 MILES              | 0.5 MILES | I MILE    |
| Total Households                       | 324                    | 880       | 3,004     |
| # of Persons per HH                    | 2.3                    | 2.3       | 2.3       |
|                                        | #130.001               | \$135,545 | \$130,755 |
| Average HH Income                      | \$138,091              | φ155,515  | φ130,733  |
| Average HH Income  Average House Value | \$138,091<br>\$717,432 | \$669,064 | \$601,389 |

 $Demographics\ data\ derived\ from\ Alpha Map$