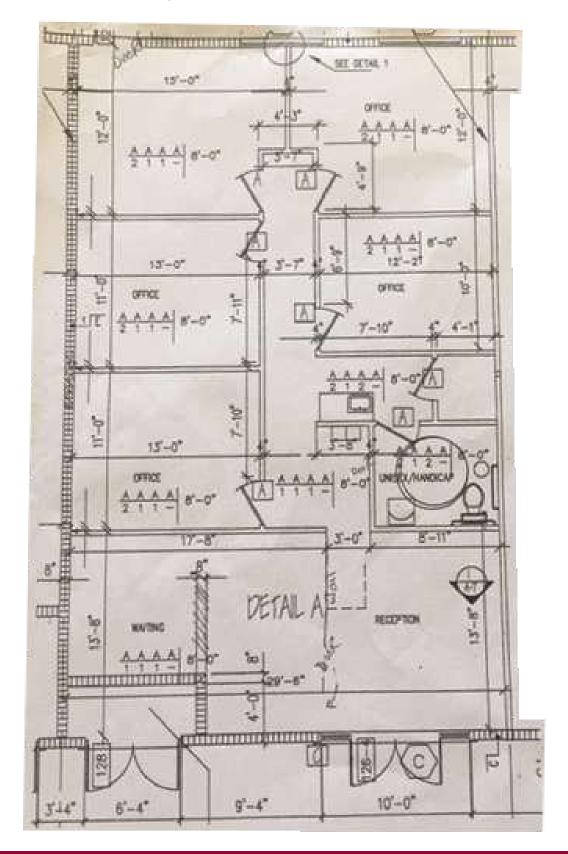

## DILLARD PLACE - SUITE 114

#### LISTING DATA

Available SF: Suite 114 - 1,500 SF Year Built: 2003

**Comments:** Multi-tenant condominium building featuring a mix of professional office and medical tenants. This unit can be utilized for professional uses with standard waiting & reception with 5 rooms in place utilizing a hallway sink and interior restroom. This location provides easy access to Highway 50, the Florida Turnpike, Western Beltway and the East West Expressway.