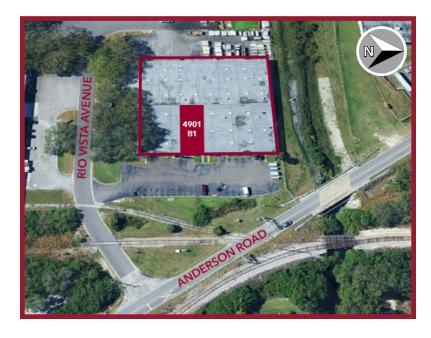

## FOR LEASE | 4,982 SF AVAILABLE NOW 4901-B1 W. RIO VISTA AVE. | TAMPA, FL 33634

## **PROPERTY HIGHLIGHTS**

- Located across from Tampa International Airport off W. Hillsborough Ave.
- Mixed loading door positions available
- Immediate access to the Veteran's Expressway & I-275
- Two points of ingress and egress into the park
- Prime location for business to business connectivity among other warehouse occupiers
- Small bay warehouses for industrial users