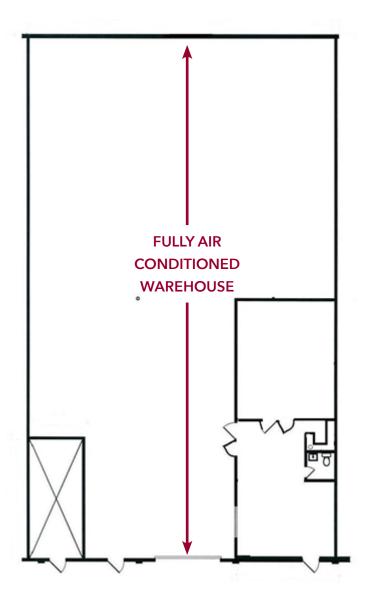

## **PROPERTY FEATURES | SUITE 4901-B1**

| PREMISES SIZE | 4,982 SF           |
|---------------|--------------------|
| OFFICE AREA   | <u>+</u> 864 SF    |
| WAREHOUSE     | <u>+</u> 4118 SF   |
| CLEAR HEIGHT  | 18'                |
| LOADING       | 1 Grade-Level Door |
| POWER         | 3-Phase, 100 Amp   |