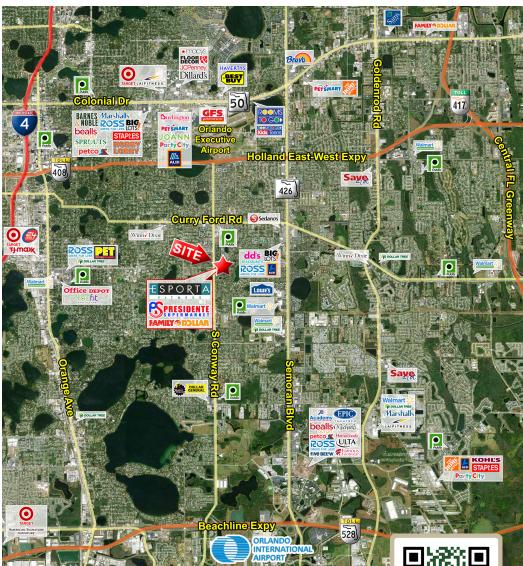

# MARINER'S VILLAGE

4550 - 4772 E Michigan St | Orlando, FL

### HIGHLIGHTS

ESPORTA

- 133,400 SF neighborhood center anchored by Esporta Fitness, Presidente Supermarket, and Family Dollar.
- 900 SF space available, with greese trap.
- Located 3 miles SE of downtown Orlando, 4.5 miles north of Orlando International Airport.
- Multiple points of ingress and egress.
- Busy center with many regional and national tenants.