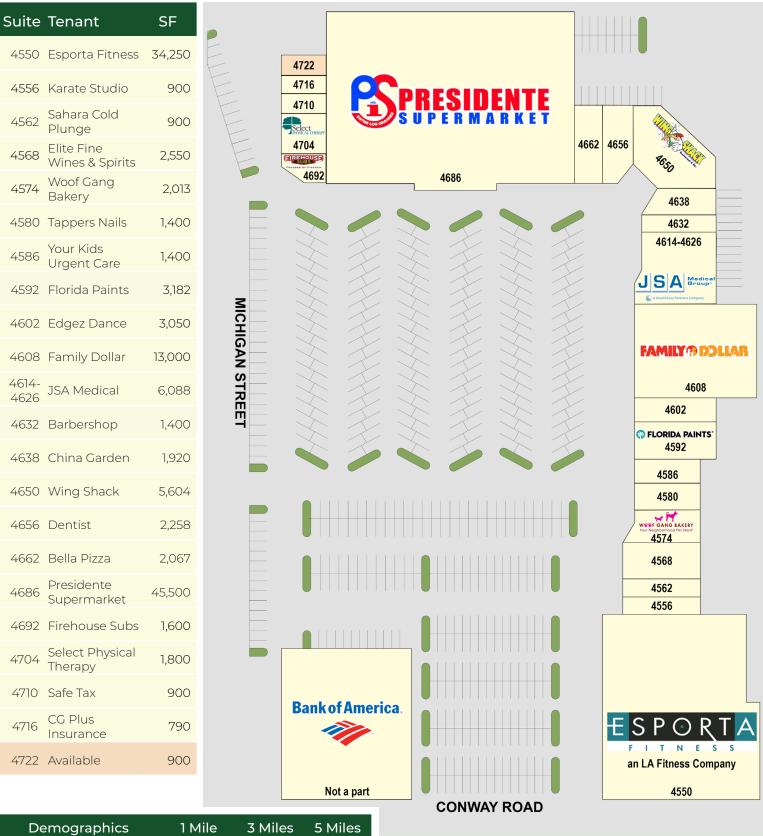

# MARINER'S VILLAGE

4550 - 4772 E Michigan St | Orlando, FL

### HIGHLIGHTS

ESPORTA

- 133,400 SF neighborhood center anchored by Esporta Fitness, Presidente Supermarket, and Family Dollar.
- 900 SF space available, with greese trap.
- Located 3 miles SE of downtown Orlando, 4.5 miles north of Orlando International Airport.
- Multiple points of ingress and egress.
- Busy center with many regional and national tenants.

## MARINER'S VILLAGE

4550 - 4772 E Michigan St | Orlando, FL

COMMERCIAL REAL ESTATE SERVICES

| <u> </u>          |          |          |          |
|-------------------|----------|----------|----------|
| Population        | 20,974   | 125,992  | 295,118  |
| Household Income  | \$77,640 | \$82,934 | \$86,161 |
| Daytime Employees | 5,499    | 56,004   | 250,713  |