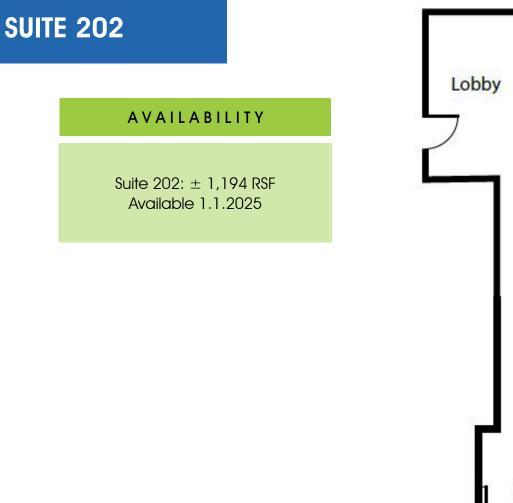

### For Lease: \$24.00 / RSF, Full Service

| Suite 201: ± 948 RSF       | Available 1.1.2025 |
|----------------------------|--------------------|
| Suite 202: $\pm$ 1,194 RSF | Available 1.1.2025 |

Located at the corner of Ferncreek Ave. & Hillcrest St. directly adjacent to the New Fern Creek Starbucks