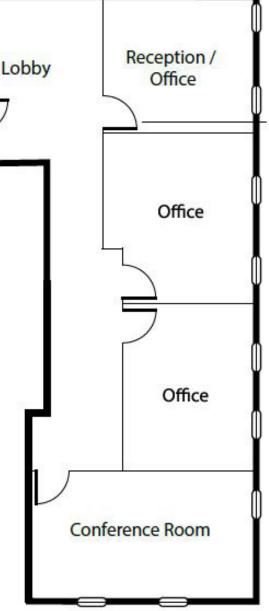

### For Lease: \$24.00 / RSF, Full Service

| Suite 201: ± 948 RSF       | Available 1.1.2025 |
|----------------------------|--------------------|
| Suite 202: $\pm$ 1,194 RSF | Available 1.1.2025 |

Located at the corner of Ferncreek Ave. & Hillcrest St. directly adjacent to the New Fern Creek Starbucks

On-site parking included at no additional charge

Walking distance from the Mills & 50 restaurant corridor within close proximity to Colonial Plaza & Orlando Executive Airport

Suites include private offices and open work areas