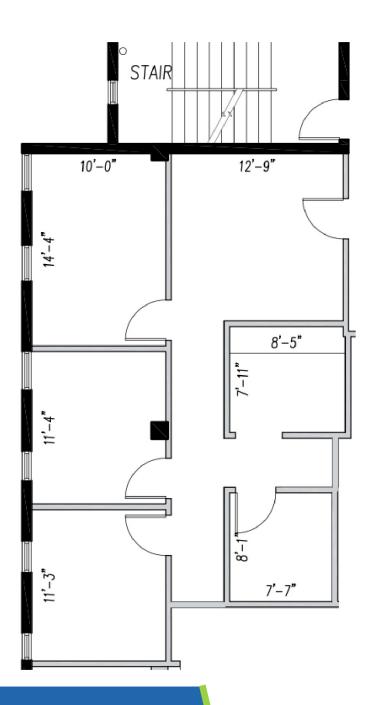

Population        | 14,964            | 112,877                   | 296,864            |
| Total Households        | 8,189             | 53,921                    | 127,233            |
| \$<br>Average HH Income | \$148,116         | \$131,352                 | \$111,708          |

#### 📕 615 E. Colonial Dr., Orlando, FL 32803 📕 Phone: 407.872.0209 📕 www.FCPG.com 📕

Information furnished regarding the subject property is believed to be accurate, but no guarantee or representation is made. References to square footage are approximate. This offering is subject to errors, omissions, prior sale or lease or withdrawal without notice. ©2024 First Capital Property Group, Inc., Licensed Real Estate Brokers & Managers.

## **SUITE 201**

#### AVAILABILITY

Suite 201: ± 948 RSF Available 1.1.2025



#### 📕 615 E. Colonial Dr., Orlando, FL 32803 📕 Phone: 407.872.0209 📕 www.FCPG.com 📕

Information furnished regarding the subject property is believed to be accurate, but no guarantee or representation is made. References to square footage are approximate. This offering is subject to errors, omissions, prior sale or lease or withdrawal without notice. ©2022 First Capital Property Group, Inc., Licensed Real Estate Brokers & Managers.







#### 📕 615 E. Colonial Dr., Orlando, FL 32803 📕 Phone: 407.872.0209 📕 www.FCPG.com 📕

Information furnished regarding the subject property is believed to be accurate, but no guarantee or representation is made. References to square footage are approximate. This offering is subject to errors, omissions, prior sale or lease or withdrawal without notice.