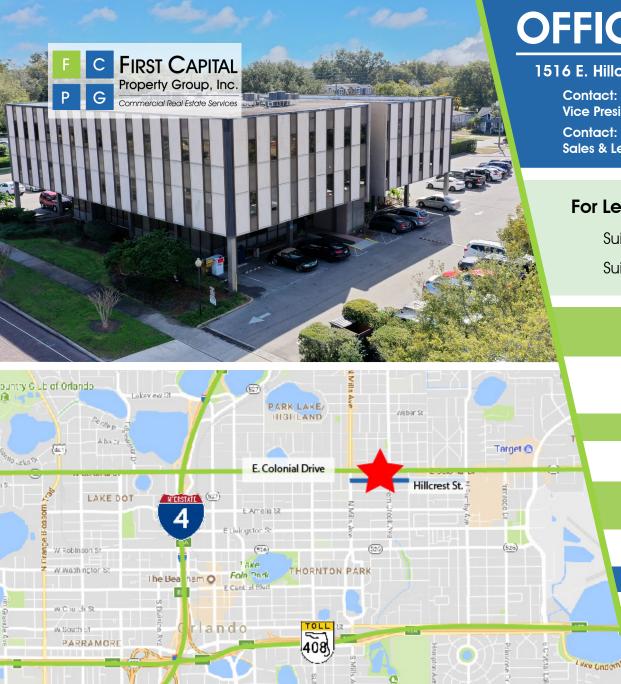

# OFFICE SPACE FOR LEASE

#### 1516 E. Hillcrest Street, Orlando, FL 32803

| Contact: Dan Van Nada, CCIM<br>Vice President of Brokerage Services | E: Dan@I<br>P: 407.87 |
|---------------------------------------------------------------------|-----------------------|
| Contact: Ben Kuykendall                                             | E: Ben@F              |
| Sales & Leasing Associate                                           | P: 407.87             |
|                                                                     |                       |

### For Lease: \$24.00 / RSF, Full Service

| Suite 201: ± 948 RSF       | Available 1.1.2025 |
|----------------------------|--------------------|
| Suite 202: $\pm$ 1,194 RSF | Available 1.1.2025 |

Located at the corner of Ferncreek Ave. & Hillcrest St. directly adjacent to the New Fern Creek Starbucks

FCPG.com '2.0177 ext. 117

CPG.com 2.0177 ext. 131

Conveniently situated 5 minutes from the Downtown Orlando Business District with easy access to I-4 & SR 408

One block South of high-traffic Colonial Drive (48,500 AADT)

On-site parking included at no additional charge

Walking distance from the Mills & 50 restaurant corridor within close proximity to Colonial Plaza & Orlando Executive Airport

Suites include private offices and open work areas