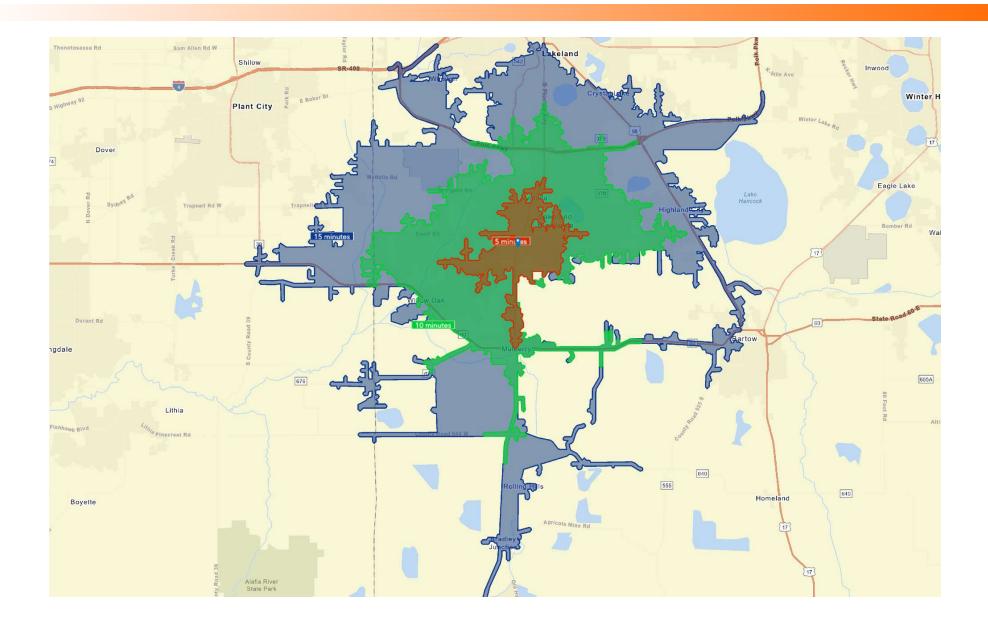

Ample parking
- Most Users Accepted

Water & Sewer (Polk Co) Electric (Lakeland)

# Lease Spaces





### **LEASE INFORMATION**

Lease Type: NNN Lease Term: Negotiable

Total Space: 1,257 - 2,451 SF **Lease Rate:** \$22.00 SF/yr

### **AVAILABLE SPACES**

| SUITE       | SIZE (SF) | LEASE RATE    | MATTERPORT       |
|-------------|-----------|---------------|------------------|
| Suite 7     | 1,265 SF  | \$22.00 SF/yr | <u>View Here</u> |
| Suite 8     | 1,257 SF  | \$22.00 SF/yr | <u>View Here</u> |
| Suite 10-11 | 2,451 SF  | \$22.00 SF/yr | <u>View Here</u> |

# Site Dimensions





# Suite 7 Floor Plan





# Suite 7 Photos













# Suite 8 Floor Plan





FLOOR 1

# Suite 8 Photos











# Suite 10-11 Photos













# 1,3,5 Mile Radius & 5,10,15 Minute Drive Time





### BENCHMARK DEMOGRAPHICS

|