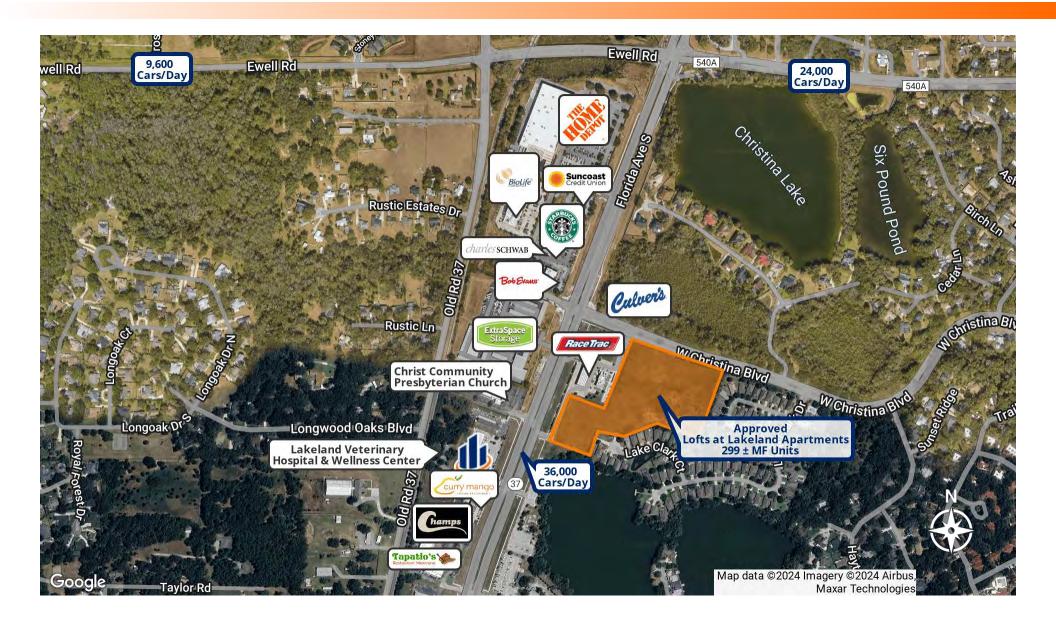

### **PROPERTY OVERVIEW**

This shopping center is located in affluent South Lakeland directly across from Christina, along Lakeland's premier commercial corridor, South Florida Ave [SR 37], and is surrounded by a very active trade area. The center has excellent access and ample parking. Each individual unit is appointed with its own restroom, and most uses will be accepted into the center upon credit approval.

### **PROPERTY HIGHLIGHTS**

- Affluent area
- Excellent access
- Ample parking
- Most Users Accepted

Water & Sewer (Polk Co) Electric (Lakeland)

### **OFFERING SUMMARY**

Utilities:

| Lease Rate:    | \$22.00 SF/yr (\$5.70/SF<br>NNN) |
|----------------|----------------------------------|
| Building Size: | 9,967 SF                         |
| Available SF:  | 1,257 - 2,451 SF                 |
| Lot Size:      | 2.37 Acres                       |
| Zoning:        | LLC                              |
| APN:           | 232923141799000030               |
| Traffic Count: | 36,000 Cars/Day                  |
| Road Frontage: | 330 ± FT                         |
| Year Built:    | 2008                             |