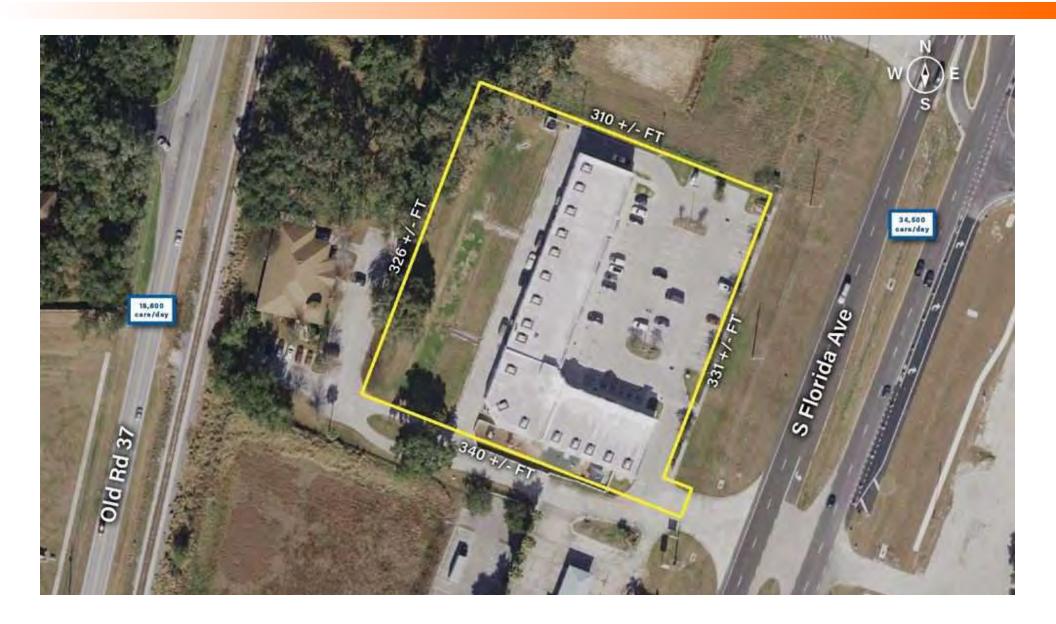

# Site Dimensions

### **OFFERING SUMMARY**

Utilities:

| Lease Rate:    | \$22.00 SF/yr (\$5.70/SF<br>NNN) |
|----------------|----------------------------------|
| Building Size: | 9,967 SF                         |
| Available SF:  | 1,257 - 2,451 SF                 |
| Lot Size:      | 2.37 Acres                       |
| Zoning:        | LLC                              |
| APN:           | 232923141799000030               |
| Traffic Count: | 36,000 Cars/Day                  |
| Road Frontage: | 330 ± FT                         |
| Year Built:    | 2008                             |