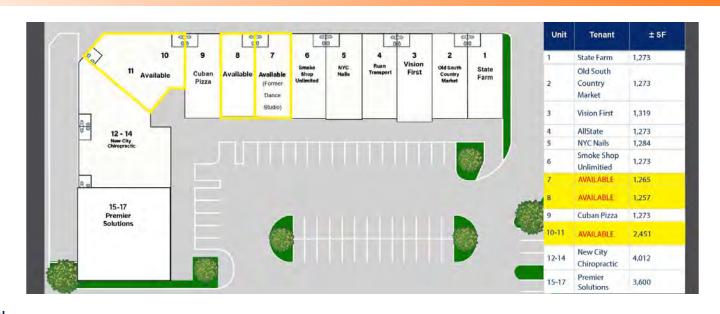

### **AVAILABLE SPACES**

| SUITE       | SIZE (SF) | LEASE RATE    | MATTERPORT       |
|-------------|-----------|---------------|------------------|
| Suite 7     | 1,265 SF  | \$22.00 SF/yr | <u>View Here</u> |
| Suite 8     | 1,257 SF  | \$22.00 SF/yr | <u>View Here</u> |
| Suite 10-11 | 2,451 SF  | \$22.00 SF/yr | <u>View Here</u> |