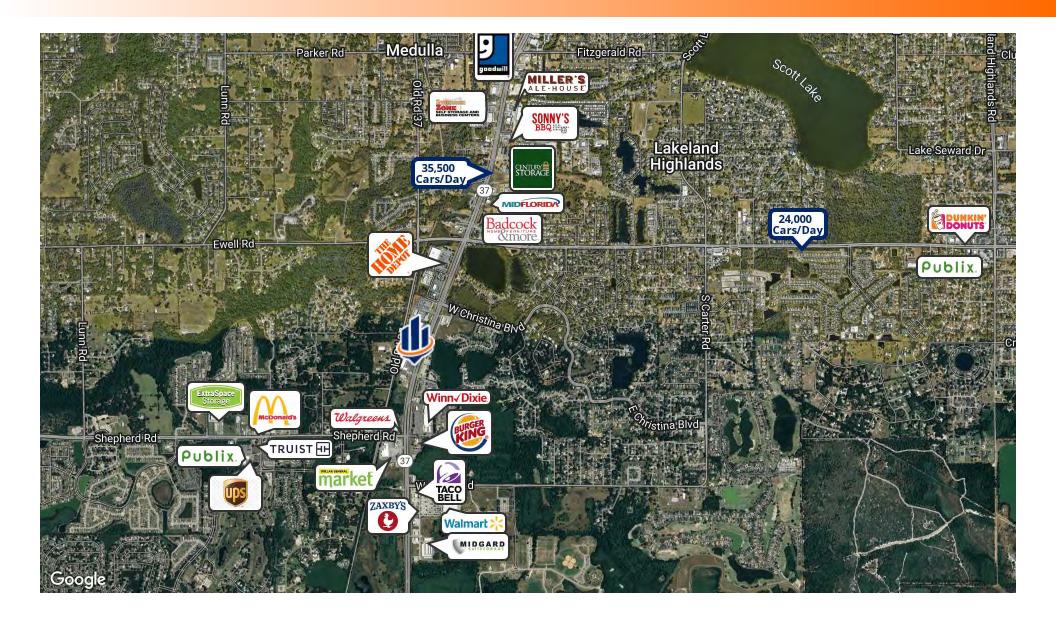

### **PROPERTY OVERVIEW**

This shopping center is located in affluent South Lakeland directly across from Christina, along Lakeland's premier commercial corridor, South Florida Ave [SR 37], and is surrounded by a very active trade area. The center has excellent access and ample parking. Each individual unit is appointed with its own restroom, and most uses will be accepted into the center upon credit approval.

### **PROPERTY HIGHLIGHTS**

- Affluent area
- Excellent access
- Ample parking
- Most Users Accepted

Water & Sewer (Polk Co) Electric (Lakeland)