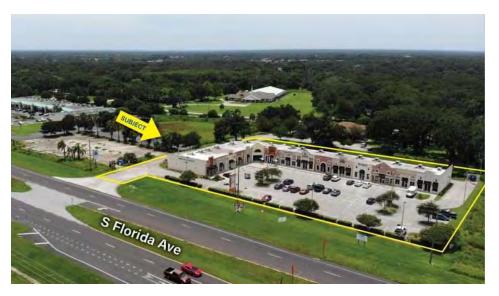

### **PROPERTY OVERVIEW**

This shopping center is located in affluent South Lakeland directly across from Christina, along Lakeland's premier commercial corridor, South Florida Ave [SR 37], and is surrounded by a very active trade area. The center has excellent access and ample parking. Each individual unit is appointed with its own restroom, and most uses will be accepted into the center upon credit approval.