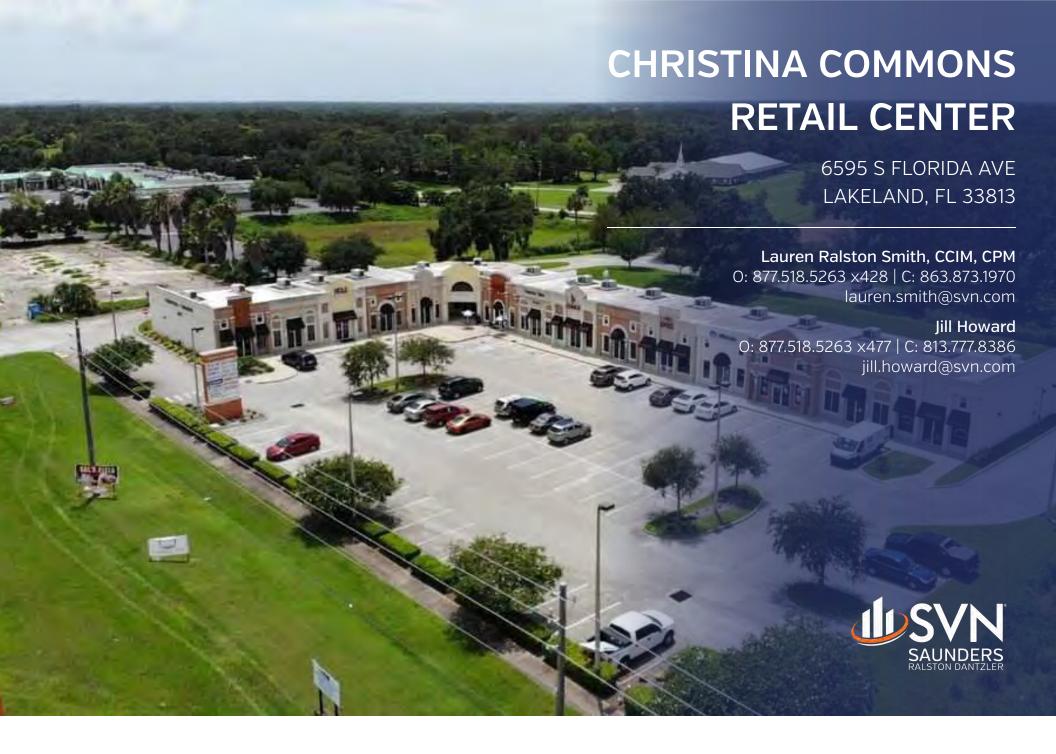

# Property Summary

### **OFFERING SUMMARY**

Utilities:

| Lease Rate:    | \$22.00 SF/yr (\$5.70/SF<br>NNN) |
|----------------|----------------------------------|
| Building Size: | 9,967 SF                         |
| Available SF:  | 1,257 - 2,451 SF                 |
| Lot Size:      | 2.37 Acres                       |
| Zoning:        | LLC                              |
| APN:           | 232923141799000030               |
| Traffic Count: | 36,000 Cars/Day                  |
| Road Frontage: | 330 ± FT                         |
| Year Built:    | 2008                             |

### **PROPERTY OVERVIEW**

This shopping center is located in affluent South Lakeland directly across from Christina, along Lakeland's premier commercial corridor, South Florida Ave [SR 37], and is surrounded by a very active trade area. The center has excellent access and ample parking. Each individual unit is appointed with its own restroom, and most uses will be accepted into the center upon credit approval.