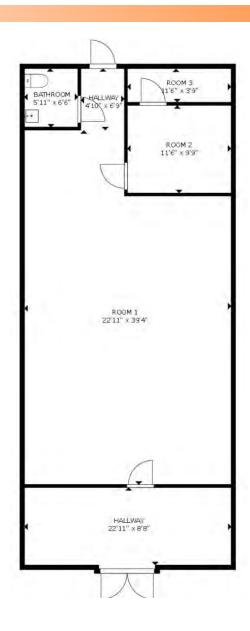

ual unit is appointed with its own restroom, and most uses will be accepted into the center upon credit approval.

### **PROPERTY HIGHLIGHTS**

- Affluent area
- Excellent access
- Ample parking
- Most Users Accepted

Water & Sewer (Polk Co) Electric (Lakeland)

# Lease Spaces





### **LEASE INFORMATION**

Lease Type: NNN Lease Term: Negotiable

Total Space: 1,257 - 2,451 SF **Lease Rate:** \$22.00 SF/yr

### **AVAILABLE SPACES**

| SUITE       | SIZE (SF) | LEASE RATE    | MATTERPORT       |
|-------------|-----------|---------------|------------------|
| Suite 7     | 1,265 SF  | \$22.00 SF/yr | <u>View Here</u> |
| Suite 8     | 1,257 SF  | \$22.00 SF/yr | <u>View Here</u> |
| Suite 10-11 | 2,451 SF  | \$22.00 SF/yr | <u>View Here</u> |

# Site Dimensions





# Suite 7 Floor Plan





# Suite 7 Photos













# Suite 8 Floor Plan





FLOOR 1

# Suite 8 Photos











# Suite 10-11 Photos













# 1,3,5 Mile Radius & 5,10,15 Minute Drive Time





### BENCHMARK DEMOGRAPHICS

|