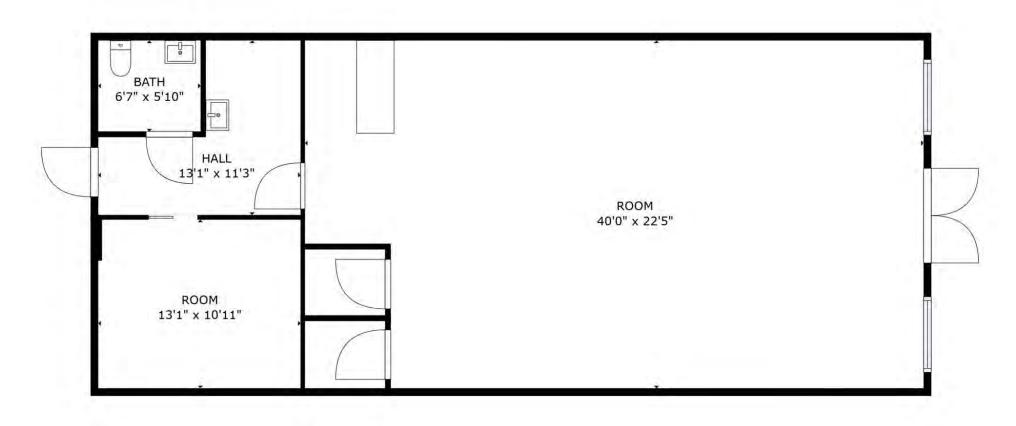

es will be accepted into the center upon credit approval.

### **PROPERTY HIGHLIGHTS**

- Affluent area
- Excellent access
- Ample parking
- Most Users Accepted

Water & Sewer (Polk Co) Electric (Lakeland)

# Lease Spaces





### **LEASE INFORMATION**

Lease Type: NNN Lease Term: Negotiable

Total Space: 1,257 - 2,451 SF **Lease Rate:** \$22.00 SF/yr

### **AVAILABLE SPACES**

| SUITE       | SIZE (SF) | LEASE RATE    | MATTERPORT       |
|-------------|-----------|---------------|------------------|
| Suite 7     | 1,265 SF  | \$22.00 SF/yr | <u>View Here</u> |
| Suite 8     | 1,257 SF  | \$22.00 SF/yr | <u>View Here</u> |
| Suite 10-11 | 2,451 SF  | \$22.00 SF/yr | <u>View Here</u> |

# Site Dimensions





# Suite 7 Floor Plan





# Suite 7 Photos













# Suite 8 Floor Plan





FLOOR 1

# Suite 8 Photos











# Suite 10-11 Photos













# 1,3,5 Mile Radius & 5,10,15 Minute Drive Time





### BENCHMARK DEMOGRAPHICS

|