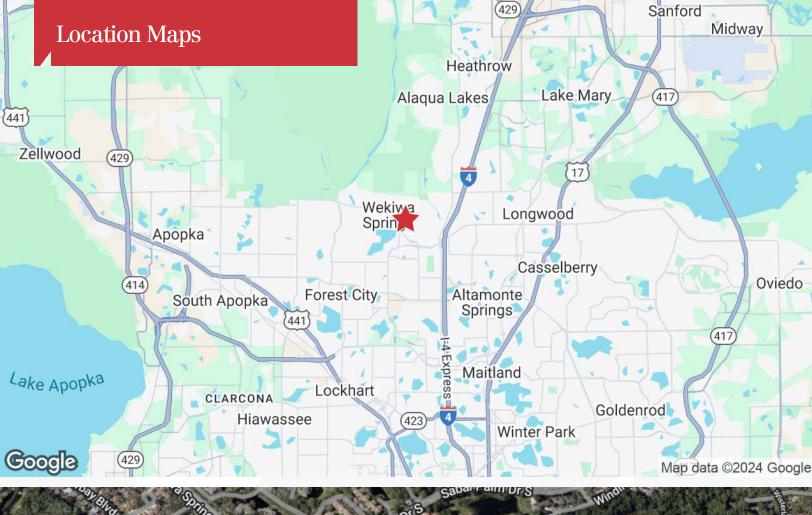

## 385 Wekiva Springs Road

Longwood, Florida 32779

## **Property Highlights**

- Development opportunity potential for 12,000± SF of new professional building
- 150 feet of frontage on Wekiva Springs Road (27,500 AADT)
- Great infill site surrounded by office and retail
- OP Zoning will accommodate a variety of uses; City of Longwood
- Close to SR 434 intersection; 2.5 miles (7 minutes) from I-4
- Existing structure on site medical or professional office conversion
- Easy access to SR 434, I-4, SR 436 and Maitland Blvd



Sale Price: \$849,900

For more information

Tom R. Kelley II, CCIM

O: 407 949 0715 tkelley@realvest.com

Paul P. Partyka, CCIM, MiCP, CIPS

O: 407 949 0758 ppartyka@realvest.com





















| Population                              | 5 Miles           | 7 Miles                | 10 Miles            |  |
|-----------------------------------------|-------------------|------------------------|---------------------|--|
| TOTAL POPULATION                        | 184,500           | 356,015                | 757,607             |  |
| MEDIAN AGE                              | 42                | 41                     | 41                  |  |
| MEDIAN AGE (MALE)                       | 41                | 40                     | 39                  |  |
| MEDIAN AGE (FEMALE)                     | 43                | 43                     | 42                  |  |
|                                         |                   |                        |