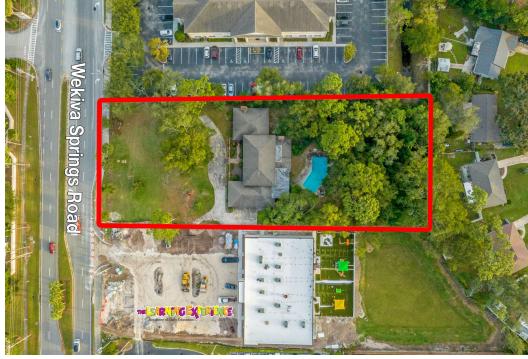

## **Property Highlights**

- Development opportunity potential for 12,000± SF of new professional building
- 150 feet of frontage on Wekiva Springs Road (27,500 AADT)
- Great infill site surrounded by office and retail
- OP Zoning will accommodate a variety of uses; City of Longwood
- Close to SR 434 intersection; 2.5 miles (7 minutes) from I-4
- Existing structure on site medical or professional office conversion
- Easy access to SR 434, I-4, SR 436 and Maitland Blvd