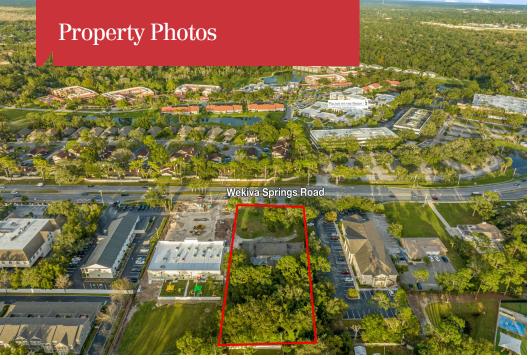

## **Property Highlights**

- Development opportunity potential for 12,000± SF of new professional building
- 150 feet of frontage on Wekiva Springs Road (27,500 AADT)
- Great infill site surrounded by office and retail
- OP Zoning will accommodate a variety of uses; City of Longwood
- Close to SR 434 intersection; 2.5 miles (7 minutes) from I-4
- Existing structure on site medical or professional office conversion
- Easy access to SR 434, I-4, SR 436 and Maitland Blvd