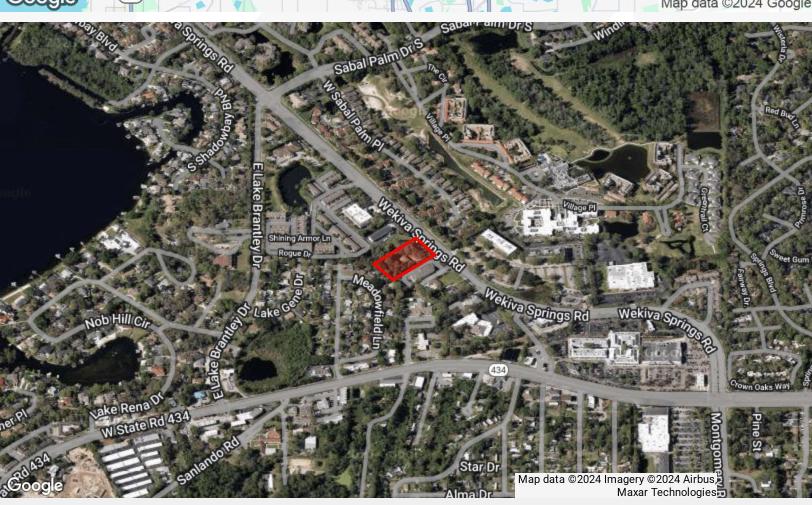

## 385 Wekiva Springs Road

Longwood, Florida 32779

## **Property Highlights**

- Development opportunity potential for 12,000± SF of new professional building
- 150 feet of frontage on Wekiva Springs Road (27,500 AADT)
- Great infill site surrounded by office and retail
- OP Zoning will accommodate a variety of uses; City of Longwood
- Close to SR 434 intersection; 2.5 miles (7 minutes) from I-4
- Existing structure on site medical or professional office conversion
- Easy access to SR 434, I-4, SR 436 and Maitland Blvd