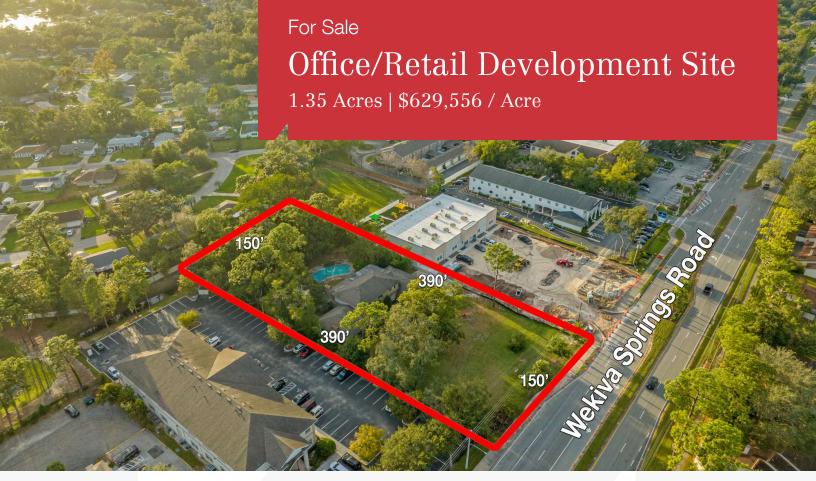

## 385 Wekiva Springs Road

Longwood, Florida 32779

## **Property Highlights**

- Development opportunity potential for 12,000± SF of new professional building
- 150 feet of frontage on Wekiva Springs Road (27,500 AADT)
- Great infill site surrounded by office and retail
- OP Zoning will accommodate a variety of uses; City of Longwood
- Close to SR 434 intersection; 2.5 miles (7 minutes) from I-4
- Existing structure on site medical or professional office conversion
- Easy access to SR 434, I-4, SR 436 and Maitland Blvd

Sale Price: \$849,900

For more information

Tom R. Kelley II, CCIM

O: 407 949 0715 tkelley@realvest.com

Paul P. Partyka, CCIM, MiCP, CIPS

O: 407 949 0758 ppartyka@realvest.com

| Population                              | 5 Miles           | 7 Miles                | 10 Miles            |  |
|-----------------------------------------|-------------------|------------------------|---------------------|--|
| TOTAL POPULATION                        | 184,500           | 356,015                | 757,607             |  |
| MEDIAN AGE                              | 42                | 41                     | 41                  |  |
| MEDIAN AGE (MALE)                       | 41                | 40                     | 39                  |  |
| MEDIAN AGE (FEMALE)                     | 43                | 43                     | 42                  |  |
|                                         |                   |                        |                     |  |
|                                         |                   |                        |                     |  |
| Households & Income                     | 5 Miles           | 7 Miles                | 10 Miles            |  |
| Households & Income TOTAL HOUSEHOLDS    | 5 Miles<br>74,698 | <b>7 Miles</b> 140,168 | 10 Miles<br>296,526 |  |
|                                         |                   |                        |                     |  |
| TOTAL HOUSEHOLDS                        | 74,698            | 140,168                | 296,526             |  |
| TOTAL HOUSEHOLDS<br># OF PERSONS PER HH | 74,698<br>2.5     | 140,168<br>2.5         | 296,526<br>2.6      |  |