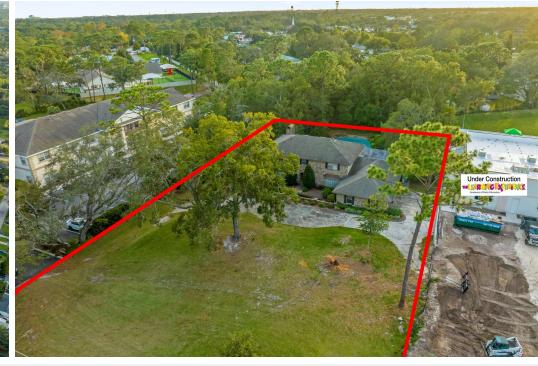

## 385 Wekiva Springs Road

Longwood, Florida 32779

## **Property Highlights**

- Development opportunity potential for 12,000± SF of new professional building
- 150 feet of frontage on Wekiva Springs Road (27,500 AADT)
- Great infill site surrounded by office and retail
- OP Zoning will accommodate a variety of uses; City of Longwood
- Close to SR 434 intersection; 2.5 miles (7 minutes) from I-4
- Existing structure on site medical or professional office conversion
- Easy access to SR 434, I-4, SR 436 and Maitland Blvd