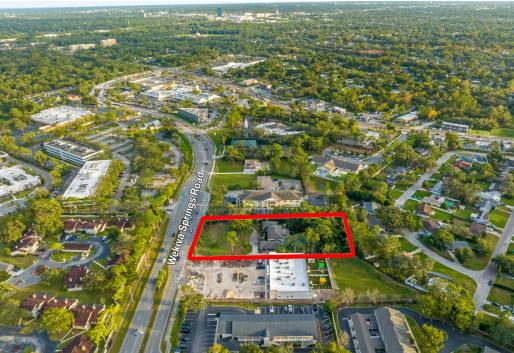

## 385 Wekiva Springs Road

Longwood, Florida 32779

## **Property Highlights**

- Development opportunity potential for 12,000± SF of new professional building
- 150 feet of frontage on Wekiva Springs Road (27,500 AADT)
- Great infill site surrounded by office and retail
- OP Zoning will accommodate a variety of uses; City of Longwood
- Close to SR 434 intersection; 2.5 miles (7 minutes) from I-4
- Existing structure on site medical or professional office conversion
- Easy access to SR 434, I-4, SR 436 and Maitland Blvd