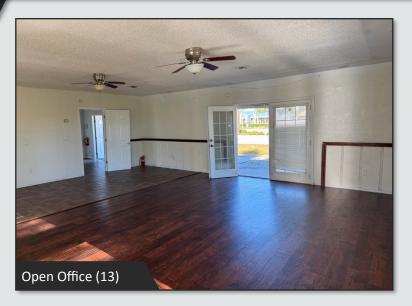

### LISTING DETAILS

- ±2,308 SF Office building
- New roof (2024) and new AC units
- Full build-out includes: 6 private offices + 1 large open office area; Full kitchen; 2 restrooms, including one with bath/shower
- ±0.19 Acres of land zoned for General Commercial with the city of Longwood
- 10 Parking spaces (4 existing spaces + parking easement to add an additional 6 spaces)