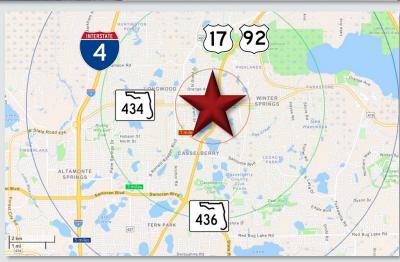

### LOCATION DETAILS

Conveniently situated off E SR 434, just west of US Hwy 17-92 and adjacent to Twistee Treat. Surrounded by a variety of services, retailers, and dining options, including Wells Fargo, LA Fitness, Las Americas Grocery & Deli, and Wendy's. Close to major thoroughfares, including Ronald Reagan Blvd, SR 436, and less than four miles from I-4.