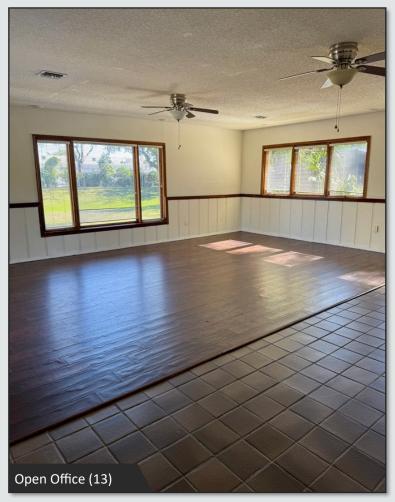

### LISTING DETAILS

- ±2,308 SF Office building
- New roof (2024) and new AC units
- Full build-out includes: 6 private offices + 1 large open office area; Full kitchen; 2 restrooms, including one with bath/shower
- ±0.19 Acres of land zoned for General Commercial with the city of Longwood
- 10 Parking spaces (4 existing spaces + parking easement to add an additional 6 spaces)