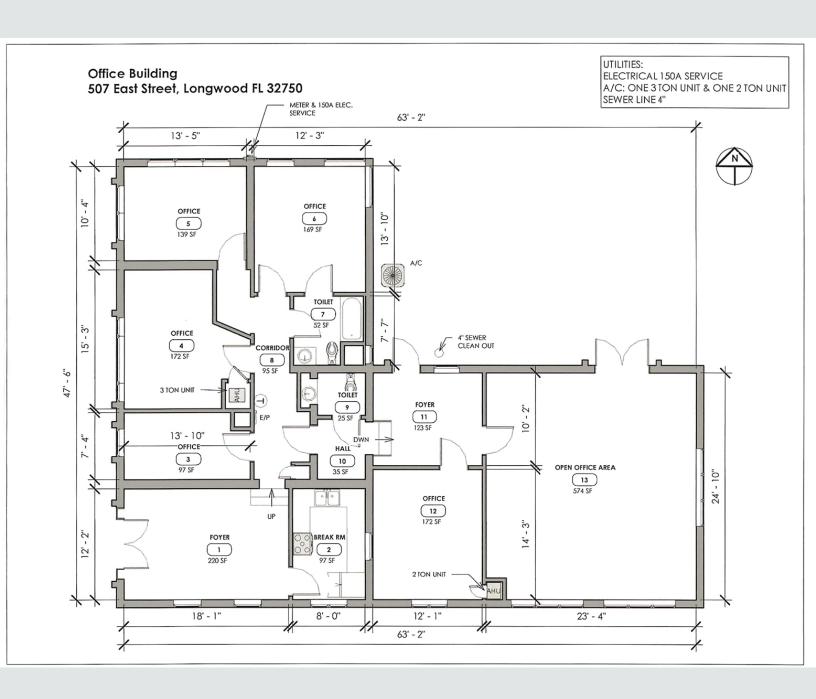

### LISTING DETAILS

- ±2,308 SF Office building
- New roof (2024) and new AC units
- Full build-out includes: 6 private offices + 1 large open office area; Full kitchen; 2 restrooms, including one with bath/shower
- ±0.19 Acres of land zoned for General Commercial with the city of Longwood
- 10 Parking spaces (4 existing spaces + parking easement to add an additional 6 spaces)