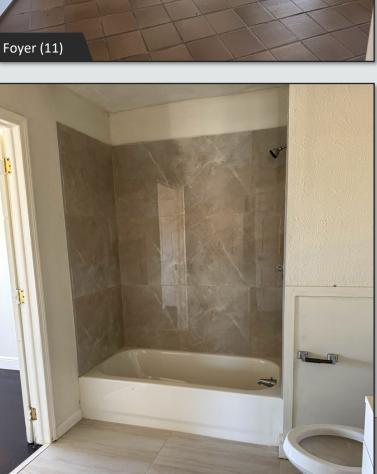

### LISTING DETAILS

- ±2,308 SF Office building
- New roof (2024) and new AC units
- Full build-out includes: 6 private offices + 1 large open office area; Full kitchen; 2 restrooms, including one with bath/shower
- ±0.19 Acres of land zoned for General Commercial with the city of Longwood
- 10 Parking spaces (4 existing spaces + parking easement to add an additional 6 spaces)