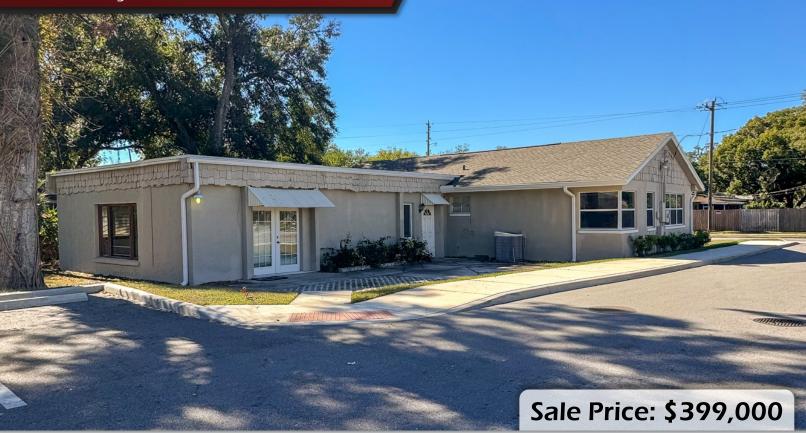

507 East St. Longwood, FL 32750

### LISTING DETAILS

- ±2,308 SF Office building
- New roof (2024) and new AC units
- Full build-out includes: 6 private offices + 1 large open office area; Full kitchen; 2 restrooms, including one with bath/shower
- ±0.19 Acres of land zoned for General Commercial with the city of Longwood
- 10 Parking spaces (4 existing spaces + parking easement to add an additional 6 spaces)