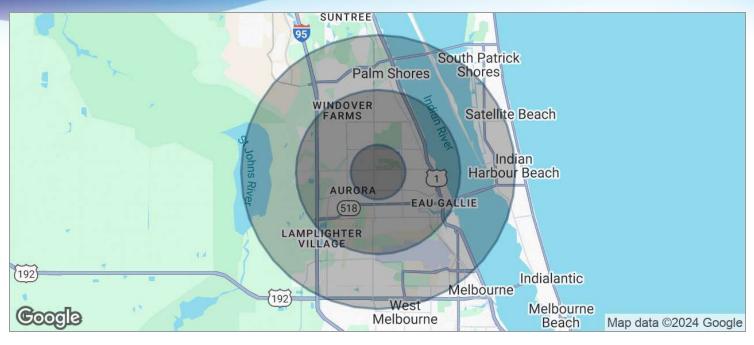

## DEMOGRAPHICS MAP

Lake Washington Square • 2447 N Wickham Rd Melbourne, FL 32935

| POPULATION                              | I MILE       | 3 MILES       | 5 MILES       |  |
|-----------------------------------------|--------------|---------------|---------------|--|
| TOTAL POPULATION                        | 9,281        | 57,496        | 99,816        |  |
| MEDIAN AGE                              | 41.5         | 43.9          | 45.5          |  |
| MEDIAN AGE (MALE)                       | 39.6         | 41.7          | 43.9          |  |
| MEDIAN AGE (FEMALE)                     | 44.0         | 45.9          | 46.9          |  |
| HOUSEHOLDS & INCOME                     | I MILE       | 3 MILES       | 5 MILES       |  |
|                                         |              |               |               |  |
| TOTAL HOUSEHOLDS                        | 4,041        | 24,605        | 42,418        |  |
| TOTAL HOUSEHOLDS<br># OF PERSONS PER HH | 4,041<br>2.3 | 24,605<br>2.3 | 42,418<br>2.4 |  |
|                                         | ,            | ,             | , -           |  |

\* Demographic data derived from 2020 ACS - US Census