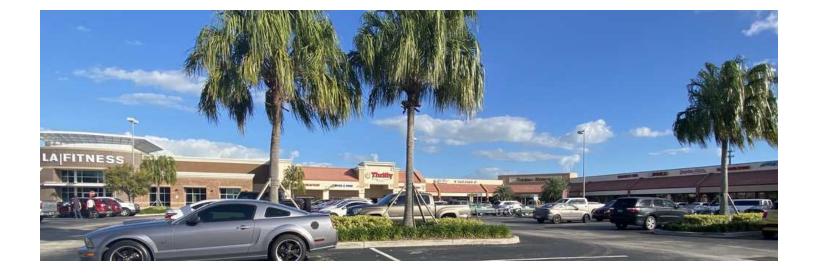

# **RETAIL FOR LEASE**

Lake Washington Square • 2447 N Wickham Rd Melbourne, FL 32935

| OFFERING SUMMARY |                                  | PROPERTY OVERVIEW                                                                                                                    |
|------------------|----------------------------------|--------------------------------------------------------------------------------------------------------------------------------------|
| Available SF:    | 6,270 SF                         | Lake Washington Square is 112,057 gross leasable square feet                                                                         |
| Lease Rate:      | \$16.00 SF/yr<br>(\$5.00/sf NNN) | LA Fitness Anchored • Ample Parking • Parking 4.18/1000 sf<br>Highly Visible • Monument Signage • Traffic Counts: 32,110 AADT (2022) |
| Lot Size:        | 15.15 Acres                      | Other tenants include: Dollar General, IHOP, Smoothie King, Thrifty Special Produce, Metro PCS                                       |
| Year Built:      | 1982                             | and many other great local retailers!                                                                                                |
| Building Size:   | 112,057 SF                       |                                                                                                                                      |
| Renovated:       | 2014                             | This anchored retail shopping center is located on N. Wickham Road at Lake Washington Rd.<br>Melbourne, FL - Brevard County.         |
| Zoning:          | CCI                              | Offering convenient access along Wickham Road, one of Melbourne's key north/south                                                    |
| Market:          | South Brevard                    | thoroughfares, Lake Washington Square is poised to capture increasing retail sales in this growing residential market.               |
| Submarket:       | Melbourne                        |                                                                                                                                      |
| Traffic Count:   | 33,340                           |                                                                                                                                      |

# **ADDITIONAL PHOTOS**

Lake Washington Square • 2447 N Wickham Rd Melbourne, FL 32935