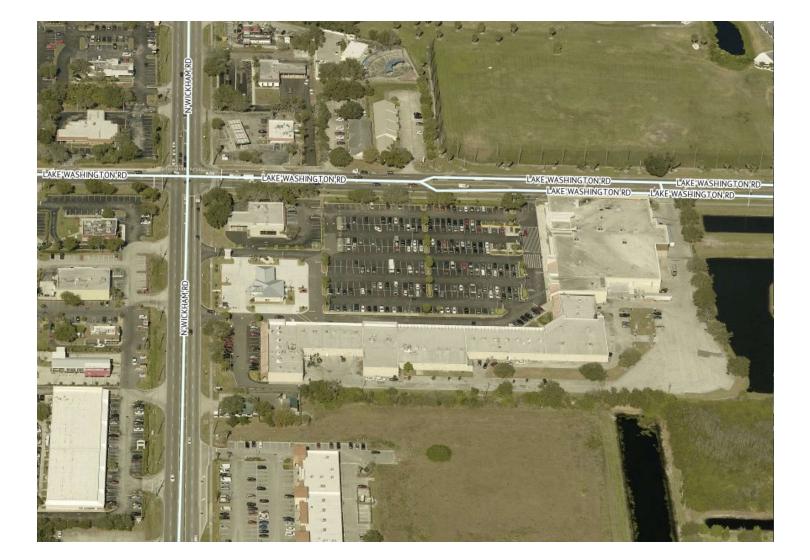

## **AERIAL MAP**

Lake Washington Square • 2447 N Wickham Rd Melbourne, FL 32935