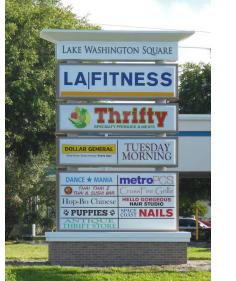

# **RETAIL FOR LEASE**

Lake Washington Square • 2447 N Wickham Rd Melbourne, FL 32935

| OFFERING SUMMARY |                                  | PROPERTY OVERVIEW                                                                                                                    |
|------------------|----------------------------------|--------------------------------------------------------------------------------------------------------------------------------------|
| Available SF:    | 6,270 SF                         | Lake Washington Square is 112,057 gross leasable square feet                                                                         |
| Lease Rate:      | \$16.00 SF/yr<br>(\$5.00/sf NNN) | LA Fitness Anchored • Ample Parking • Parking 4.18/1000 sf<br>Highly Visible • Monument Signage • Traffic Counts: 32,110 AADT (2022) |
| Lot Size:        | 15.15 Acres                      | Other tenants include: Dollar General, IHOP, Smoothie King, Thrifty Special Produce, Metro PCS                                       |
| Year Built:      | 1982                             | and many other great local retailers!                                                                                                |
| Building Size:   | 112,057 SF                       |                                                                                                                                      |
| Renovated:       | 2014                             | This anchored retail shopping center is located on N. Wickham Road at Lake Washington Rd.<br>Melbourne, FL - Brevard County.         |
| Zoning:          | CCI                              | Offering convenient access along Wickham Road, one of Melbourne's key north/south                                                    |
| Market:          | South Brevard                    | thoroughfares, Lake Washington Square is poised to capture increasing retail sales in this growing residential market.               |
| Submarket:       | Melbourne                        |                                                                                                                                      |
| Traffic Count:   | 33,340                           |                                                                                                                                      |

# **ADDITIONAL PHOTOS**

Lake Washington Square • 2447 N Wickham Rd Melbourne, FL 32935