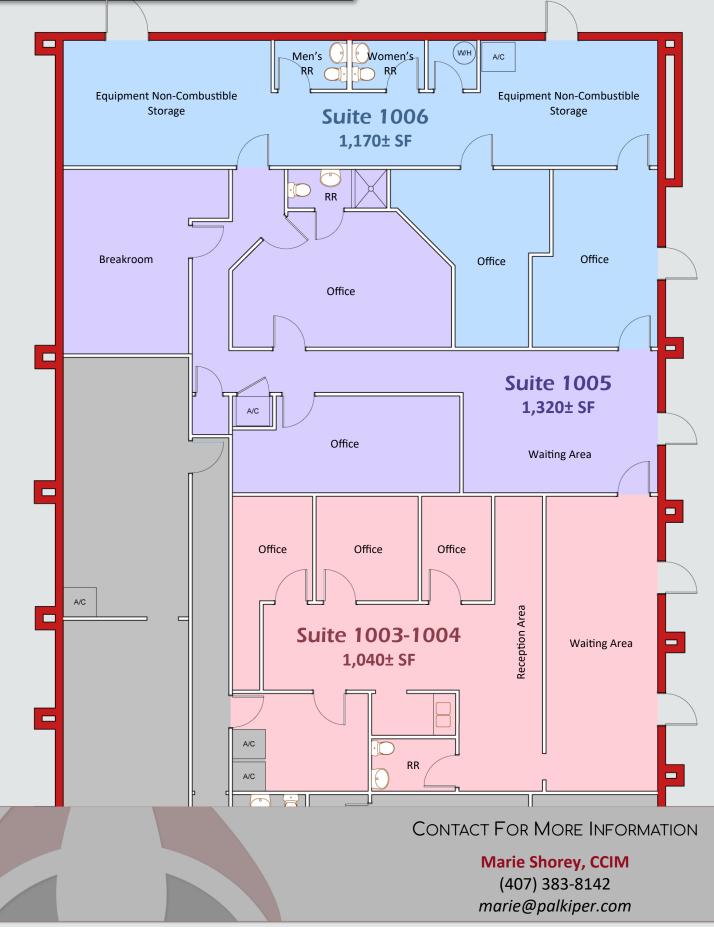

#### 2nd Generation Spaces Available Now:

- Ste. 1003-1004: ±1,040 SF
- Ste. 1005: ± - Ste. 1006: ±
- ±1,320 SF ±1,170 SF
- Building signage visible from S French Ave
- 13 Shared parking spaces with additional overflow parking also available
- Electric included