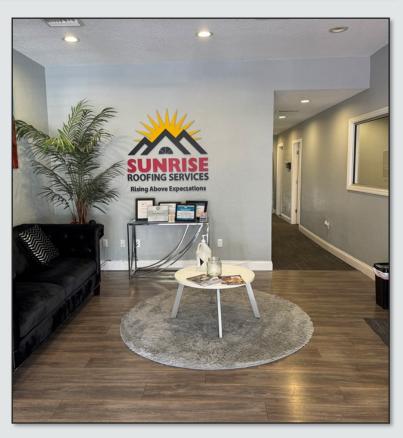

#### 2nd Generation Spaces Available Now:

- Ste. 1003-1004: ±1,040 SF
- Ste. 1005: ± - Ste. 1006: ±
- ±1,320 SF ±1,170 SF
- Building signage visible from S French Ave
- 13 Shared parking spaces with additional overflow parking also available
- Electric included