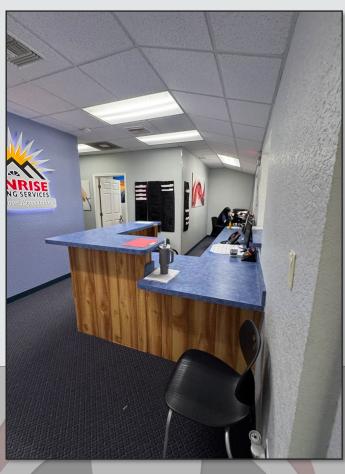

#### 2nd Generation Spaces Available Now:

- Ste. 1003-1004: ±1,040 SF
- Ste. 1005: ± - Ste. 1006: ±
- ±1,320 SF ±1,170 SF
- Building signage visible from S French Ave
- 13 Shared parking spaces with additional overflow parking also available
- Electric included