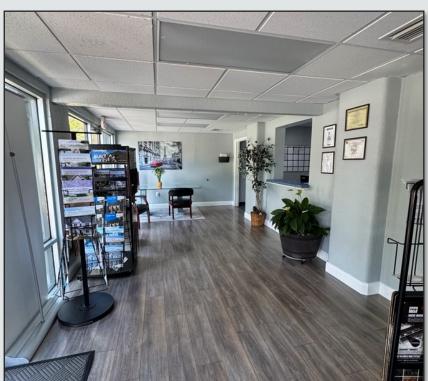

#### 2nd Generation Spaces Available Now:

- Ste. 1003-1004: ±1,040 SF
- Ste. 1005: ± - Ste. 1006: ±
- ±1,320 SF ±1,170 SF
- Building signage visible from S French Ave
- 13 Shared parking spaces with additional overflow parking also available
- Electric included