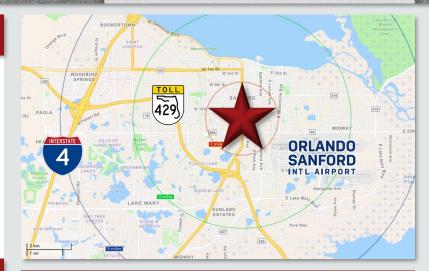

## LOCATION DETAILS

Situated on the corner of W 22nd St and S French Ave, with a traffic count of 26,500 VPD. Just south of Historic Downtown Sanford and less than 3 miles from Orlando Sanford International Airport. Conveniently located less than 5 minutes from SR-417 and under 10 minutes from the SR-429/I-4 interchange, offering easy access across Central Florida.