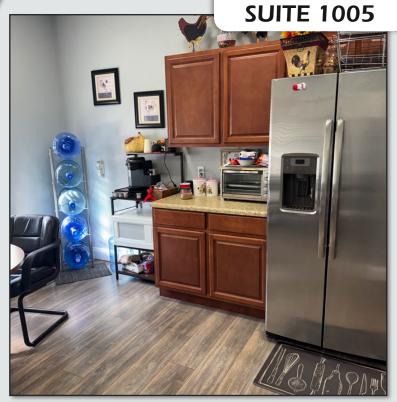

#### 2nd Generation Spaces Available Now:

- Ste. 1003-1004: ±1,040 SF
- Ste. 1005: ± - Ste. 1006: ±
- ±1,320 SF ±1,170 SF
- Building signage visible from S French Ave
- 13 Shared parking spaces with additional overflow parking also available
- Electric included