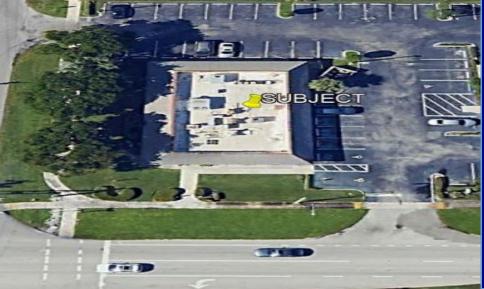

## FULLY BUILT OUT RESTAURANT

LIGHTED INTERSECTION

EXCELLENT EXPOSURE

EASY ACCESS

LARGE PARKING AREA

\$45.00 PSF + NNN Est @ 15.50 PSF

Located on the NW corner of 32nd St. and Federal Hwy.

Great Demographics (3 mi) 51,000 + Residents \$93,000 + Average Income