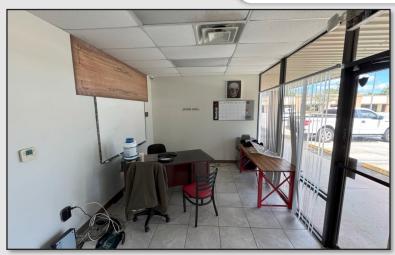

#### LISTING HIGHLIGHTS

- ±4,500 SF 2nd Generation Gym Available Now
- Located in a ±61,200 SF retail plaza with national brands and local businesses like O'Reilly Auto Parts, and Hero Academy Martial Arts.
- Mostly open layout includes:
  - Men's and women's restrooms with individual stalls and showers
  - Managerial office
  - Bonus room and storage room
- Monument and storefront signage available
- 246 Shared parking spaces