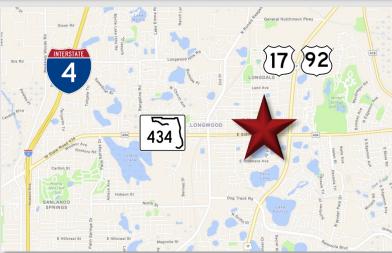

#### LOCATION DETAILS

Located on East State Road 434 with a traffic count of over 23,000 CPD. Adjacent to Truist Bank and First Baptist Church of Longwood, and directly across from AutoZone Auto Parts. The center is conveniently situated, being less than 4 miles from I-4 and in close proximity to major thoroughfares such as US 17-92 and Ronald Reagan Blvd, offering easy access from all over Central Florida.