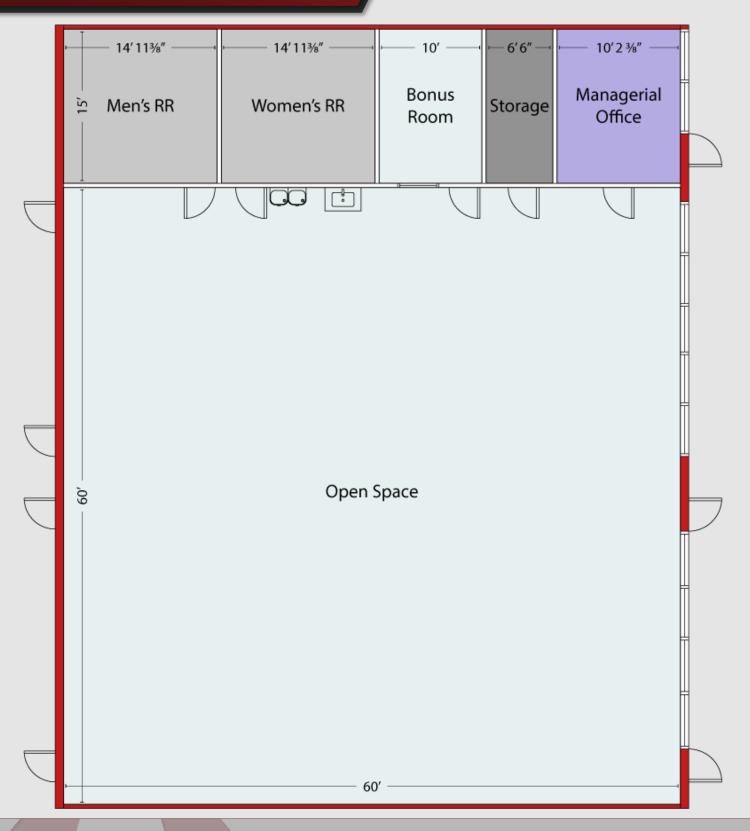

#### LISTING HIGHLIGHTS

- ±4,500 SF 2nd Generation Gym Available Now
- Located in a ±61,200 SF retail plaza with national brands and local businesses like O'Reilly Auto Parts, and Hero Academy Martial Arts.
- Mostly open layout includes:
  - Men's and women's restrooms with individual stalls and showers
  - Managerial office
  - Bonus room and storage room
- Monument and storefront signage available
- 246 Shared parking spaces