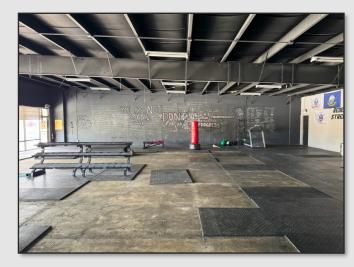

#### LISTING HIGHLIGHTS

- ±4,500 SF 2nd Generation Gym Available Now
- Located in a ±61,200 SF retail plaza with national brands and local businesses like O'Reilly Auto Parts, and Hero Academy Martial Arts.
- Mostly open layout includes:
  - Men's and women's restrooms with individual stalls and showers
  - Managerial office
  - Bonus room and storage room
- Monument and storefront signage available
- 246 Shared parking spaces