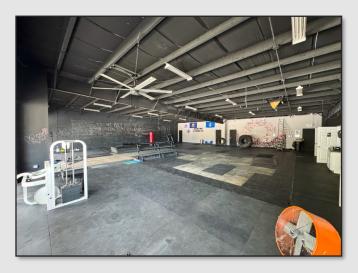

#### LISTING HIGHLIGHTS

- ±4,500 SF 2nd Generation Gym Available Now
- Located in a ±61,200 SF retail plaza with national brands and local businesses like O'Reilly Auto Parts, and Hero Academy Martial Arts.
- Mostly open layout includes:
  - Men's and women's restrooms with individual stalls and showers
  - Managerial office
  - Bonus room and storage room
- Monument and storefront signage available
- 246 Shared parking spaces