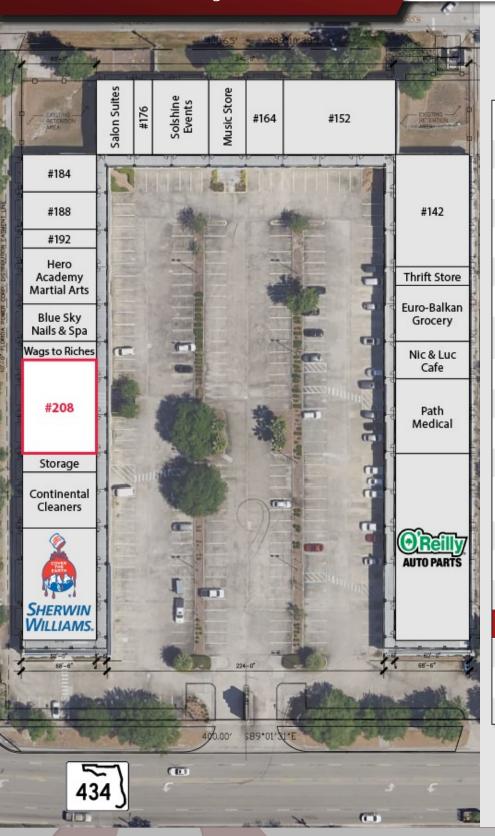

## 2nd Gen Gym Space

851 E SR 434, STE 208, Longwood, FL 32750

| STE#        | TENANT                    | SQ.FT. |
|-------------|---------------------------|--------|
| 100         | O'Reilly Auto Parts       | 9,000  |
| 126         | Path Medical              | 3,600  |
| 128         | Nic & Luc                 | 1,800  |
| 132         | Euro - Balkan Grocery     | 2,700  |
| 138         | Thrift Store              | 900    |
| 142         | TBD                       | 5,400  |
| 152-<br>164 | TBD                       | 7,200  |
| 168         | Music Store               | 1,800  |
| 176         | Solshine Events           | 2,700  |
| 178         | TBD                       | 900    |
| 180         | The E Salon and Suites    | 1,800  |
| 184-<br>192 | TBD                       | 4,500  |
| 194         | Hero Academy Martial Arts | 2,700  |
| 200         | Blue Sky Nails & Spa      | 1,800  |
| 204         | Wags to Riches            | 900    |
| 208         | Available - 2nd Gen Gym   | 4,500  |
| 216         | Storage                   | 900    |
| 218         | Continental Cleaners      | 2,700  |
| 226         | Sherwin-Williams          | 5,400  |