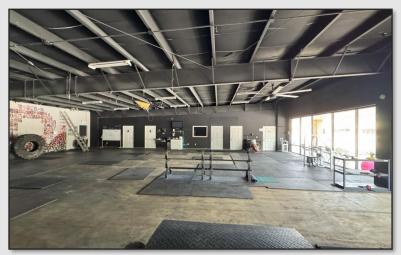

#### LISTING HIGHLIGHTS

- ±4,500 SF 2nd Generation Gym Available Now
- Located in a ±61,200 SF retail plaza with national brands and local businesses like O'Reilly Auto Parts, and Hero Academy Martial Arts.
- Mostly open layout includes:
  - Men's and women's restrooms with individual stalls and showers
  - Managerial office
  - Bonus room and storage room
- Monument and storefront signage available
- 246 Shared parking spaces