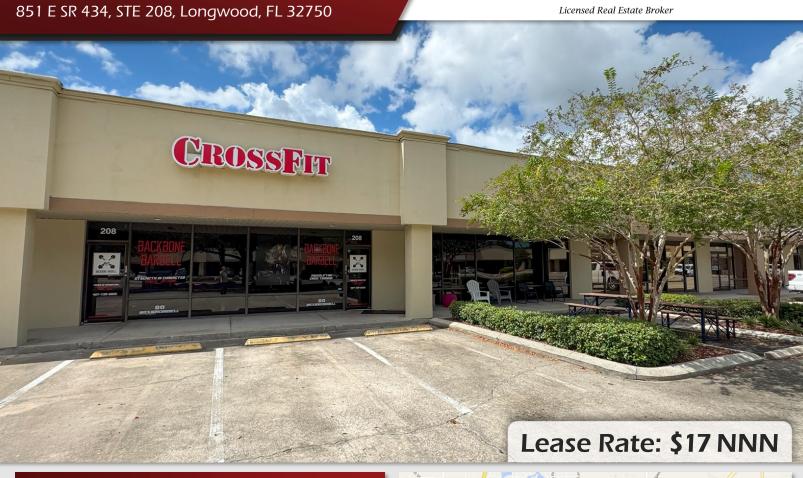

#### LISTING HIGHLIGHTS

- ±4,500 SF 2nd Generation Gym Available Now
- Located in a ±61,200 SF retail plaza with national brands and local businesses like O'Reilly Auto Parts, and Hero Academy Martial Arts.
- Mostly open layout includes:
  - Men's and women's restrooms with individual stalls and showers
  - Managerial office
  - Bonus room and storage room
- Monument and storefront signage available
- 246 Shared parking spaces

# 2nd Gen Gym Space

851 E SR 434, STE 208, Longwood, FL 32750

**SUITE 208** 

**CONTACT FOR MORE INFORMATION** 