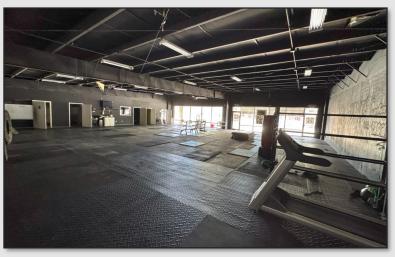

#### LISTING HIGHLIGHTS

- ±4,500 SF 2nd Generation Gym Available Now
- Located in a ±61,200 SF retail plaza with national brands and local businesses like O'Reilly Auto Parts, and Hero Academy Martial Arts.
- Mostly open layout includes:
  - Men's and women's restrooms with individual stalls and showers
  - Managerial office
  - Bonus room and storage room
- Monument and storefront signage available
- 246 Shared parking spaces

# 2nd Gen Gym Space

851 E SR 434, STE 208, Longwood, FL 32750

**SUITE 208** 

**CONTACT FOR MORE INFORMATION** 