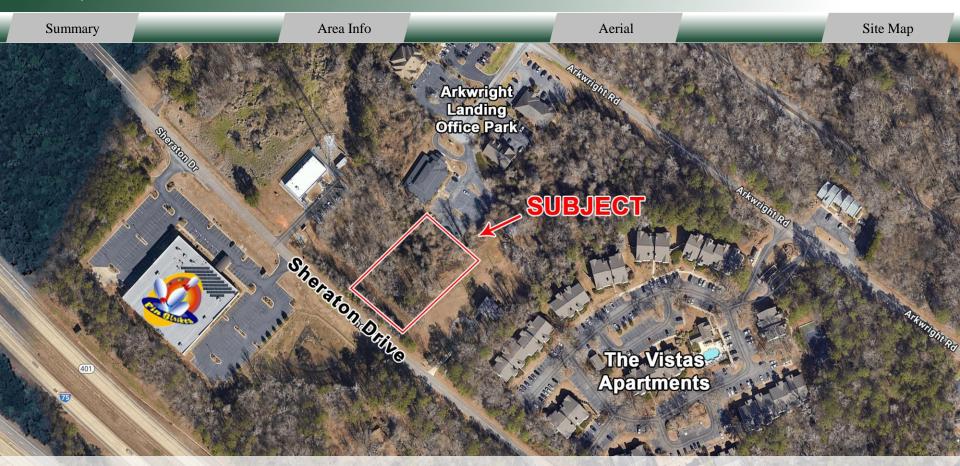

### **PROPERTY**

**Traffic Count:** 

**Property Address:** 4255 Sheraton Drive

Macon, GA 31210

Bibb **County:** 

**Utilities:** Available

**Rolling Topography:** 

> Sheraton Drive – 2,410 VPD Interstate 75 - 50,000 VPD

135'± ft on Sheraton Drive Frontage:

Depth:  $205' \pm ft$ 

Patty Burns, CCIM, ALC 478-746-9421 Office CONTACT 478-951-5100 Cell patty@fickling.com

Trip Wilhoit, CCIM, ALC 478-746-9421 Office 478-960-4080 Cell trip@fickling.com

#### SITE

Site Size:  $0.66 \pm Acres$ 

Parcel ID: M0300055

**Zoning: PDC** 

Taxes: \$316.26 (Est. 2024)

#### **NOTES**

This property is a prime location for retail or office development, with about 135 feet of frontage on Sheraton Drive for optimal visibility. It is conveniently accessible from Arkwright Road and the Riverside Drive exit off Interstate 75.