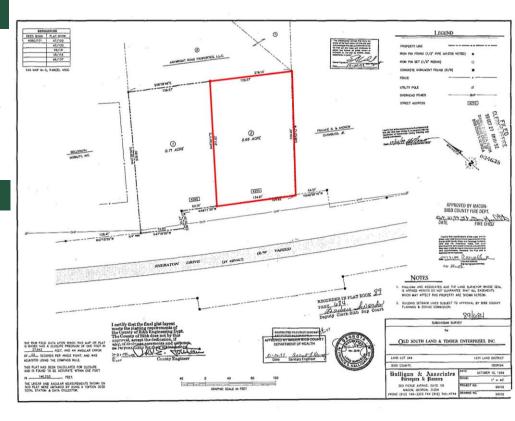

135'± ft on Sheraton Drive Frontage:

Depth:  $205' \pm ft$ 

Patty Burns, CCIM, ALC 478-746-9421 Office CONTACT 478-951-5100 Cell patty@fickling.com

Trip Wilhoit, CCIM, ALC 478-746-9421 Office 478-960-4080 Cell trip@fickling.com

#### SITE

Site Size:  $0.66 \pm Acres$ 

Parcel ID: M0300055

**Zoning: PDC** 

Taxes: \$316.26 (Est. 2024)