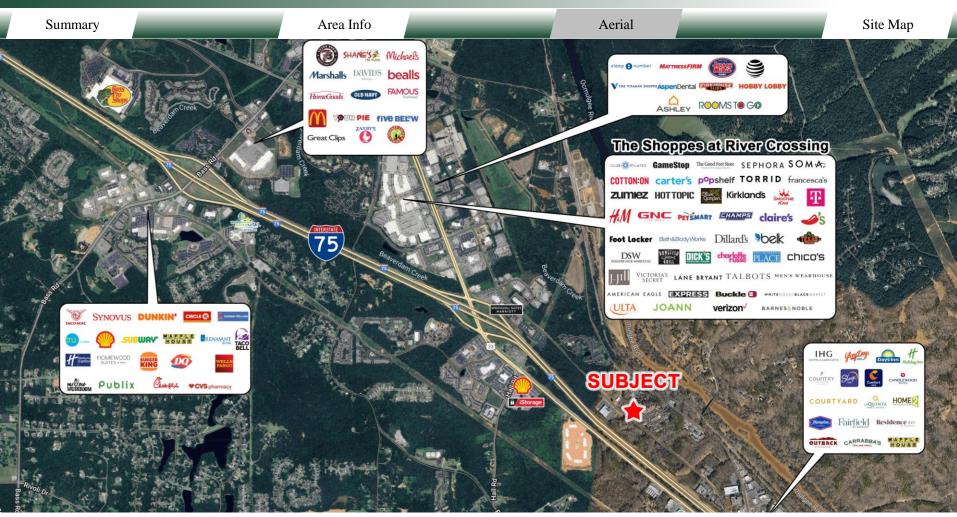

#### **LOCATION**

Property is in North Macon off Arkwright Road at Interstate 75. Conveniently located 6 miles from Downtown Macon and 1.7 miles from The Shoppes at River Crossing. Other surrounding neighbors include River North Subdivision, Butler Nissan, Pin Strikes Bowling Alley, the brand-new Luxe Park Apartments, Riverstone Apartments, and many more multifamily communities, retailers, class A offices, and restaurants.