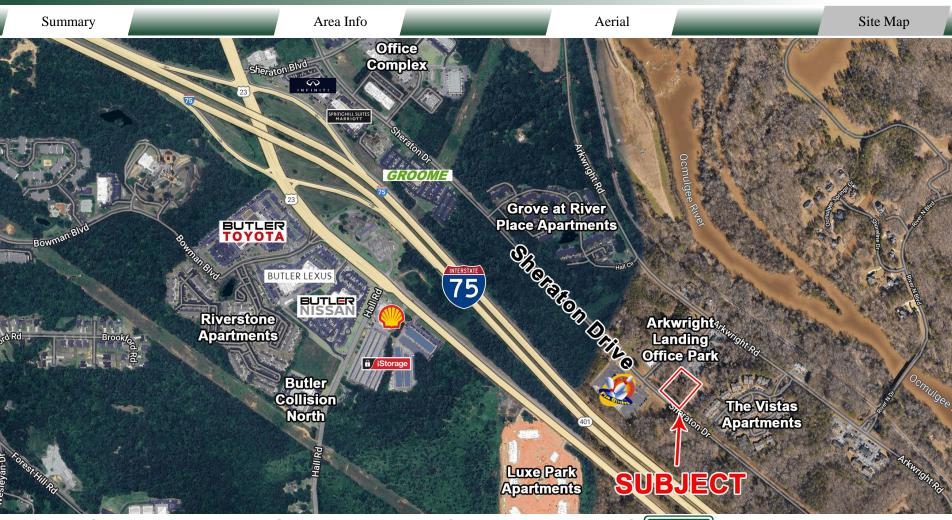

#### **NOTES**

This property is a prime location for retail or office development, with about 135 feet of frontage on Sheraton Drive for optimal visibility. It is conveniently accessible from Arkwright Road and the Riverside Drive exit off Interstate 75.

#### **LOCATION**

Property is in North Macon off Arkwright Road at Interstate 75. Conveniently located 6 miles from Downtown Macon and 1.7 miles from The Shoppes at River Crossing. Other surrounding neighbors include River North Subdivision, Butler Nissan, Pin Strikes Bowling Alley, the brand-new Luxe Park Apartments, Riverstone Apartments, and many more multifamily communities, retailers, class A offices, and restaurants.