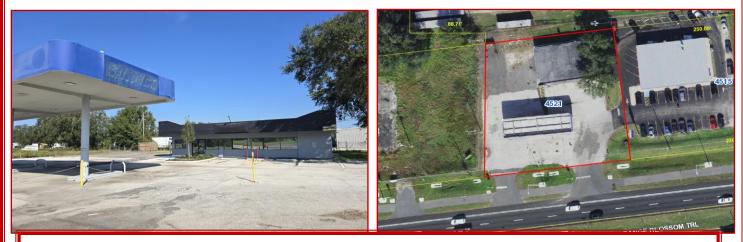

## **High Traffic Retail in Busy Corridor**

4521 S Orange Blossom Trail, Kissimmee, FL 34746

- Former Sunoco station has been fully decommissioned
- 2,400 SF freestanding retail with 2,000 SF canopy
- 0.62 acre lot offers ample parking for any retail use
- 30,000 daily traffic count, two curb cuts on S Orange Blossom Trail
- Open plan building with two restrooms and one private office
- Ideal for vehicle/equipment sales or leasing, great site for bar or restaurant
- 2 miles from Poinciana Sunrail Station, 5 miles from Kissimmee Airport
- High population growth nearby between Poinciana Blvd and Pleasant Hill Rd
- Convenient to I-4 and Florida Turnpike
- \$6000/mo Triple net