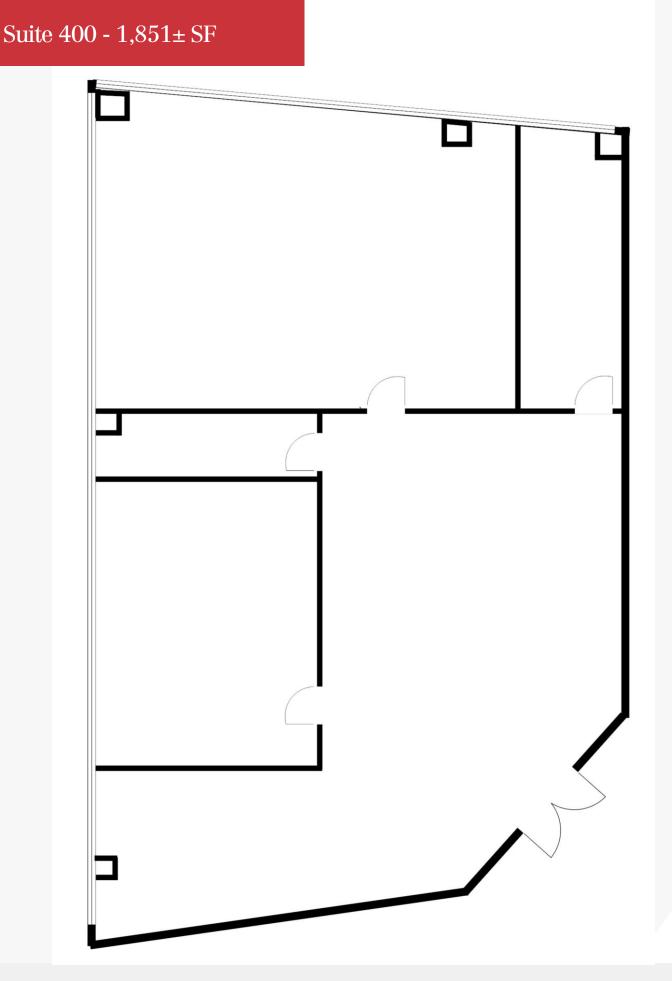

For Lease Downtown Office Space 90 - 1,851 SF | \$27.00 / SF

#### AVAILABLE SPACES