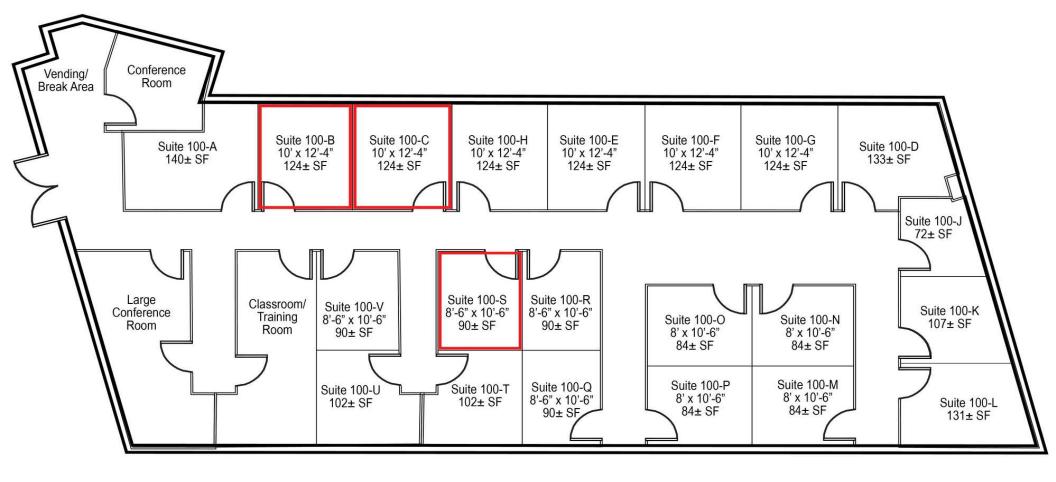

|
| MEDIAN AGE (MALE)   | 37.7    | 37.8    | 36.1    |  |
| MEDIAN AGE (FEMALE) | 40.3    | 39.4    | 38.4    |  |
| Households & Income | 1 Mile  | 3 Miles | 5 Miles |  |
| Households & Income | 1 MILLE | 5 Miles | JIMILES |  |
| TOTAL HOUSEHOLDS    | 10,219  | 51,050  | 135,471 |  |
|                     |         |         |         |  |
| TOTAL HOUSEHOLDS    | 10,219  | 51,050  | 135,471 |  |

\* Demographic data derived from 2020 ACS - US Census



The information contained herein has been given to us by the owner of the property or other sources we deem reliable. We have no reason to doubt its accuracy, but we do not guarantee it. All information should be verified prior to purchase or lease. Unless otherwise noted, the property is being offered as-is, where is, with all faults.





The information contained herein has been given to us by the owner of the property or other sources we deem reliable. We have no reason to doubt its accuracy, but we do not guarantee it. All information should be verified prior to purchase or lease. Unless otherwise noted, the property is being offered as-is, where is, with all faults.





The information contained herein has been given to us by the owner of the property or other sources we deem reliable. We have no reason to doubt its accuracy, but we do not guarantee it. All information should be verified prior to purchase or lease. Unless otherwise noted, the property is being offered as-is, where is, with all faults.



**N**Realvest<sup>®</sup>

The information contained herein has been given to us by the owner of the property or