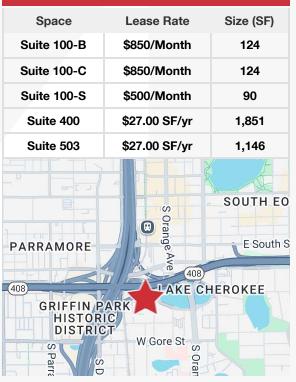

For Lease Downtown Office Space 90 - 1,851 SF | \$27.00 / SF

# Lucerne Plaza

100 West Lucerne Circle, Orlando, Florida 32801

#### **Property Highlights**

- 65,000 SF six-story office building on Lake Lucerne
- Central location with easy access to entire Orlando MSA
- Quick access to Orange Avenue, SR 408 (East-West), SR 50 (Colonial Drive) and I-4
- · Free surface parking
- Onsite property management
- Walk to Downtown Orlando and SODO district
- 5 minutes to both Arnold Palmer Hospital for Children and Orlando Regional Health Center

## Lease Rate: \$27.00 / SF Full Service



For more information Jeffrey Bloom, CCIM O: 407 949 0709 jbloom@realvest.com



The information contained herein has been given to us by the owner of the property or other sources we deem reliable. We have no reason to doubt its accuracy, but we do not guarantee it. All information should be verified prior to purchase or lease. Unless otherwise noted, the property is being offered as-is, where is, with all faults. 1800 Pembrook Drive, Suite 350 Orlando, FL 32810 407 875 9989 tel nairealvest.com

#### AVAILABLE SPACES

### **Property Photos**











The information contained herein has been given to us by the owner of the property or other sources we deem reliable. We have no reason to doubt its accuracy, but we do not guarantee it. All information should be verified prior to purchase