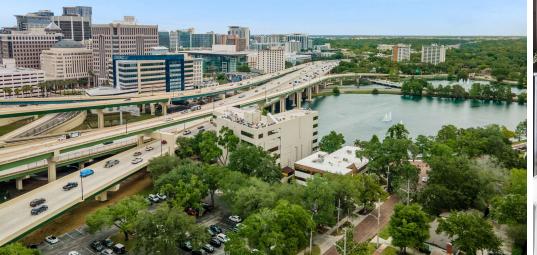

# Lucerne Plaza

100 West Lucerne Circle, Orlando, Florida 32801

#### **Property Highlights**

- 65,000 SF six-story office building on Lake Lucerne
- Central location with easy access to entire Orlando MSA
- Quick access to Orange Avenue, SR 408 (East-West), SR 50 (Colonial Drive) and I-4
- · Free surface parking
- Onsite property management
- Walk to Downtown Orlando and SODO district
- 5 minutes to both Arnold Palmer Hospital for Children and Orlando Regional Health Center

### **Property Photos**

The information contained herein has been given to us by the owner of the property or other sources we deem reliable. We have no reason to doubt its accuracy, but we do not guarantee it. All information should be verified prior to purchase or lease. Unless otherwise noted, the property is being offered as-is, where is, with all faults.