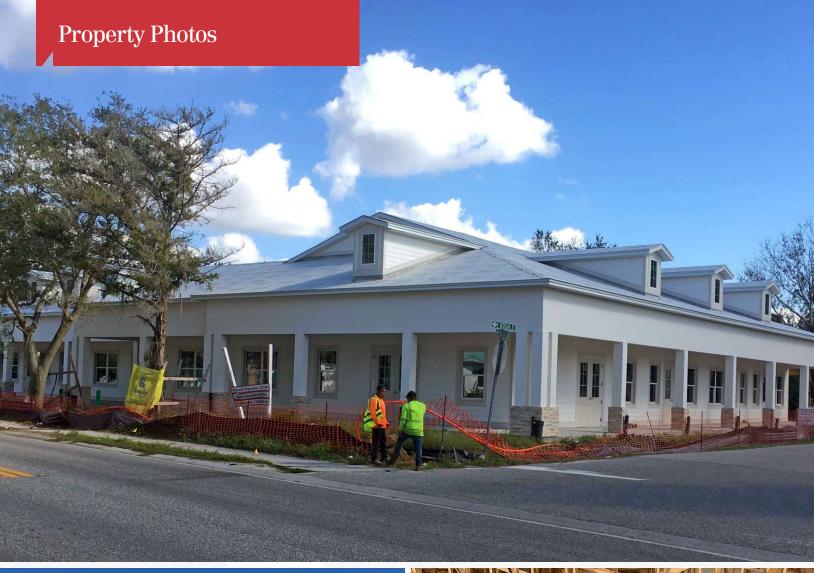

## Morgan Commerce Center

981 Vineland Road, Winter Garden, Florida 34787

## **Property Highlights**

- New construction estimated finish date February
   2025 can start tenant improvements then
- Pre-construction leasing rate; with \$30/SF Improvement Allowance
- Minimum unit size is 1,100 SF; up to 9,000 SF (entire building); 1 tenant signed
- Allows retail and office use; Ceiling height: 18 feet
- Parking 4/1000 SF
- Zoning: PCD Planned Commercial Development (Orange County)
- Corner location allows for access from both Vineland Rd and Morgan Street
- Just 2 blocks north of Colonial Drive (SR 50)
- Surrounded by dense residential development