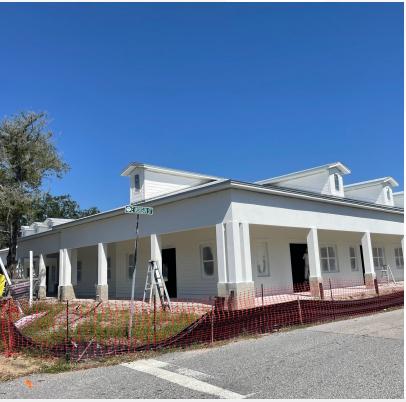

## Morgan Commerce Center

981 Vineland Road, Winter Garden, Florida 34787

## **Property Highlights**

- New construction estimated finish date February
   2025 can start tenant improvements then
- Pre-construction leasing rate; with \$30/SF Improvement Allowance
- Minimum unit size is 1,100 SF; up to 9,000 SF (entire building); 1 tenant signed
- Allows retail and office use; Ceiling height: 18 feet
- Parking 4/1000 SF
- Zoning: PCD Planned Commercial Development (Orange County)
- Corner location allows for access from both Vineland Rd and Morgan Street
- Just 2 blocks north of Colonial Drive (SR 50)
- Surrounded by dense residential development