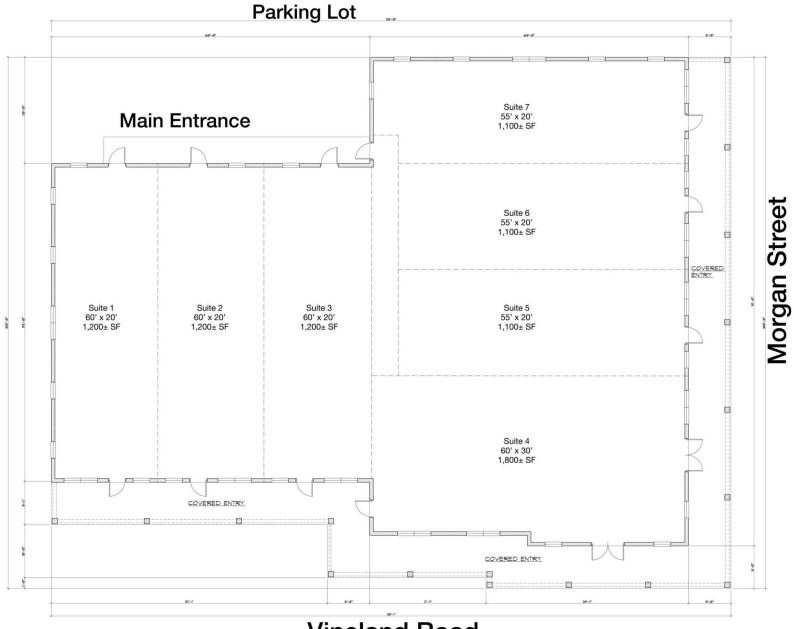

## **Property Highlights**

- New construction estimated finish date February
   2025 can start tenant improvements then
- Pre-construction leasing rate; with \$30/SF Improvement Allowance
- Minimum unit size is 1,100 SF; up to 9,000 SF (entire building); 1 tenant signed
- Allows retail and office use; Ceiling height: 18 feet
- Parking 4/1000 SF
- Zoning: PCD Planned Commercial Development (Orange County)
- Corner location allows for access from both Vineland Rd and Morgan Street
- Just 2 blocks north of Colonial Drive (SR 50)
- Surrounded by dense residential development