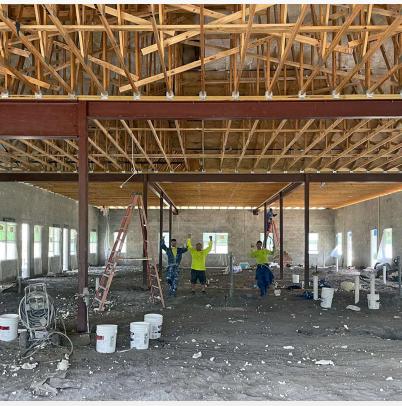

## **Property Highlights**

- New construction estimated finish date February
   2025 can start tenant improvements then
- Pre-construction leasing rate; with \$30/SF Improvement Allowance
- Minimum unit size is 1,100 SF; up to 9,000 SF (entire building); 1 tenant signed
- Allows retail and office use; Ceiling height: 18 feet
- Parking 4/1000 SF
- Zoning: PCD Planned Commercial Development (Orange County)
- Corner location allows for access from both Vineland Rd and Morgan Street
- Just 2 blocks north of Colonial Drive (SR 50)
- Surrounded by dense residential development