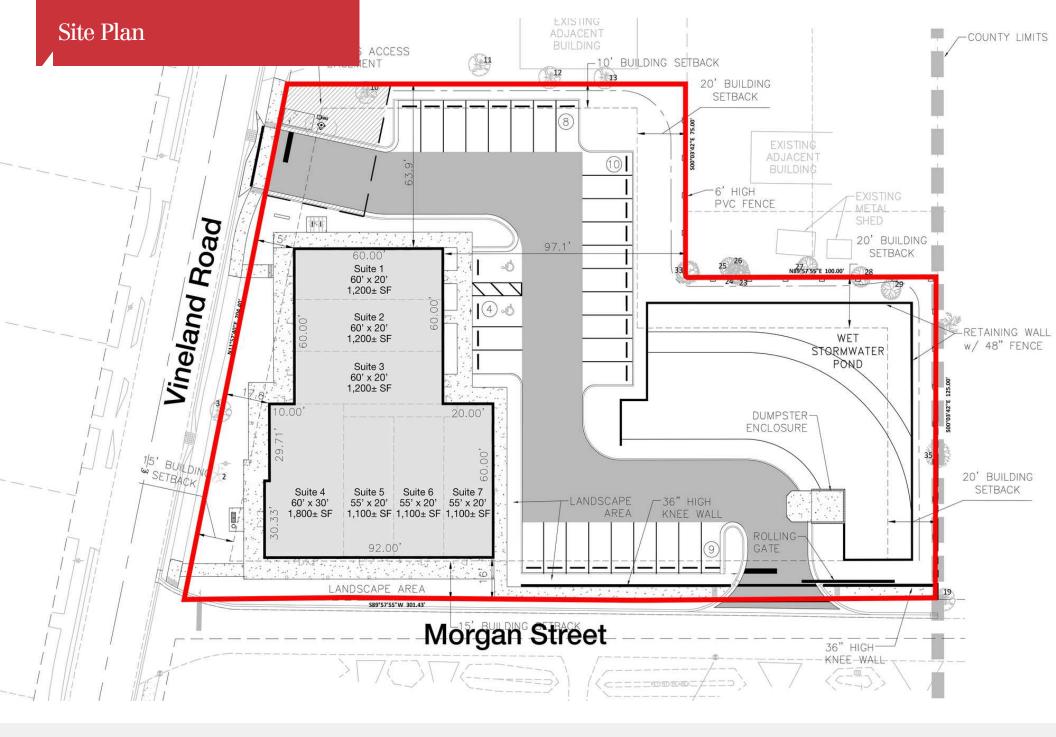

## Morgan Commerce Center

981 Vineland Road, Winter Garden, Florida 34787

## **Property Highlights**

- New construction estimated finish date February
   2025 can start tenant improvements then
- Pre-construction leasing rate; with \$30/SF Improvement Allowance
- Minimum unit size is 1,100 SF; up to 9,000 SF (entire building); 1 tenant signed
- Allows retail and office use; Ceiling height: 18 feet
- Parking 4/1000 SF
- Zoning: PCD Planned Commercial Development (Orange County)
- Corner location allows for access from both Vineland Rd and Morgan Street
- Just 2 blocks north of Colonial Drive (SR 50)
- Surrounded by dense residential development