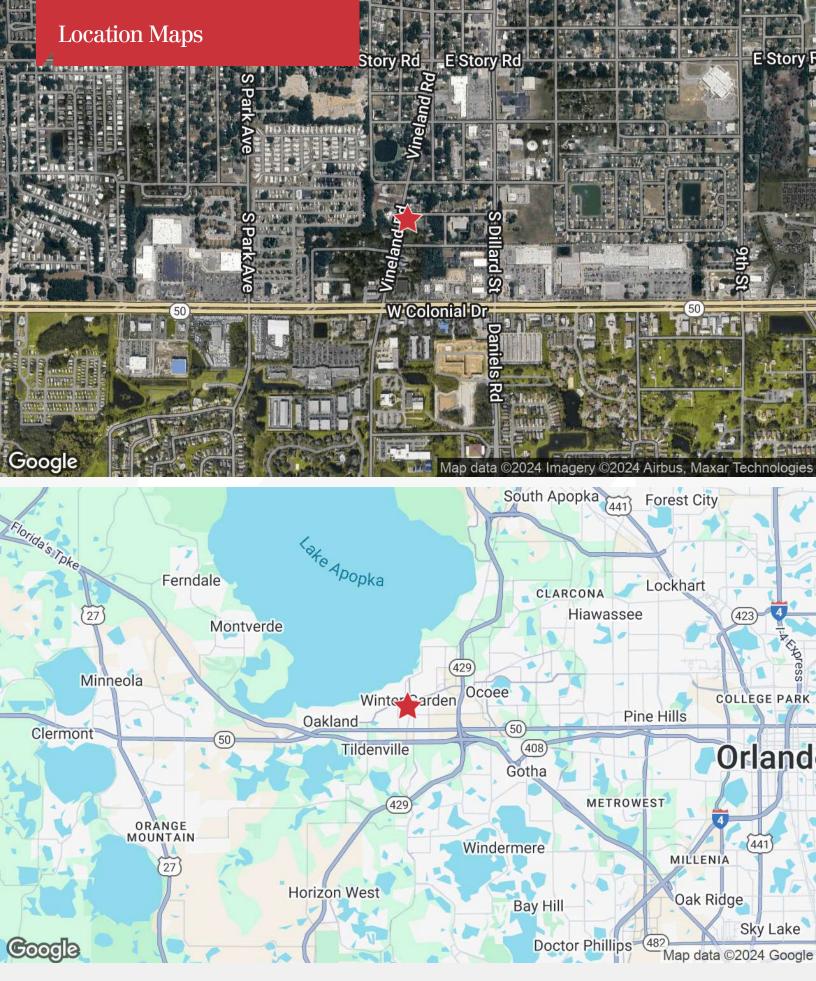

## Morgan Commerce Center

981 Vineland Road, Winter Garden, Florida 34787

## **Property Highlights**

- New construction estimated finish date February
   2025 can start tenant improvements then
- Pre-construction leasing rate; with \$30/SF Improvement Allowance
- Minimum unit size is 1,100 SF; up to 9,000 SF (entire building); 1 tenant signed
- Allows retail and office use; Ceiling height: 18 feet
- Parking 4/1000 SF
- Zoning: PCD Planned Commercial Development (Orange County)
- Corner location allows for access from both Vineland Rd and Morgan Street
- Just 2 blocks north of Colonial Drive (SR 50)
- Surrounded by dense residential development