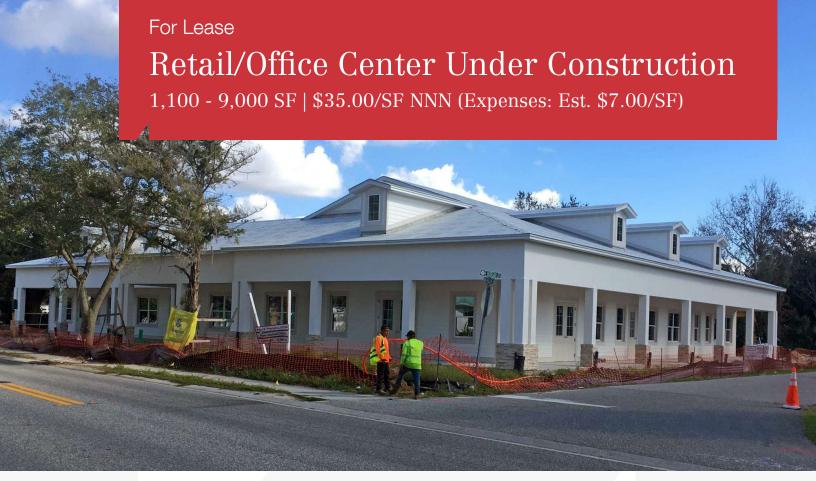

## Morgan Commerce Center

981 Vineland Road, Winter Garden, Florida 34787

## **Property Highlights**

- New construction estimated finish date February
   2025 can start tenant improvements then
- Pre-construction leasing rate; with \$30/SF Improvement Allowance
- Minimum unit size is 1,100 SF; up to 9,000 SF (entire building); 1 tenant signed
- Allows retail and office use; Ceiling height: 18 feet
- Parking 4/1000 SF
- Zoning: PCD Planned Commercial Development (Orange County)
- Corner location allows for access from both Vineland Rd and Morgan Street
- Just 2 blocks north of Colonial Drive (SR 50)
- Surrounded by dense residential development

Lease Rate: \$35.00/SF NNN (Expenses: Est. \$7.00/SF)

For more information

Paul P. Partyka, CCIM, MiCP, CIPS

C: 407 341 0805 ppartyka@realvest.com

The information contained herein has been given to us by the owner of the property or other sources we deem reliable. We have no reason to doubt its accuracy, but we do not guarantee it. All information should be verified prior to purchase or lease. Unless otherwise noted, the property is being offered as-is, where is, with all faults.