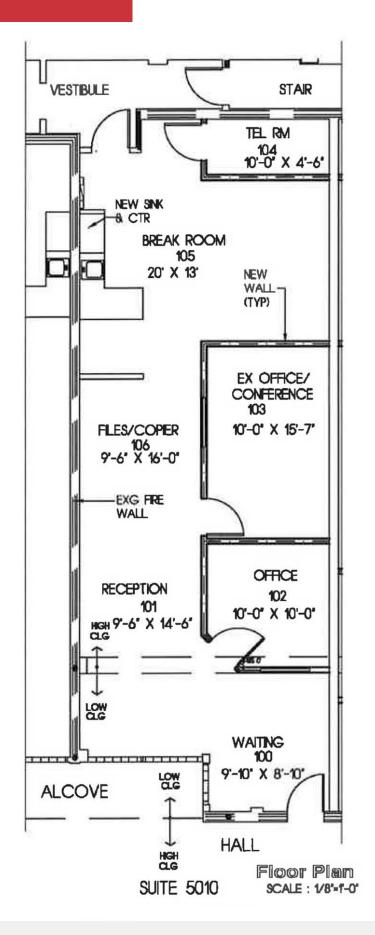

# Suite 5010 - 1,368± SF

20'-0"

COVERED WALK

\*All measurements approximate - floor plan is not to scale