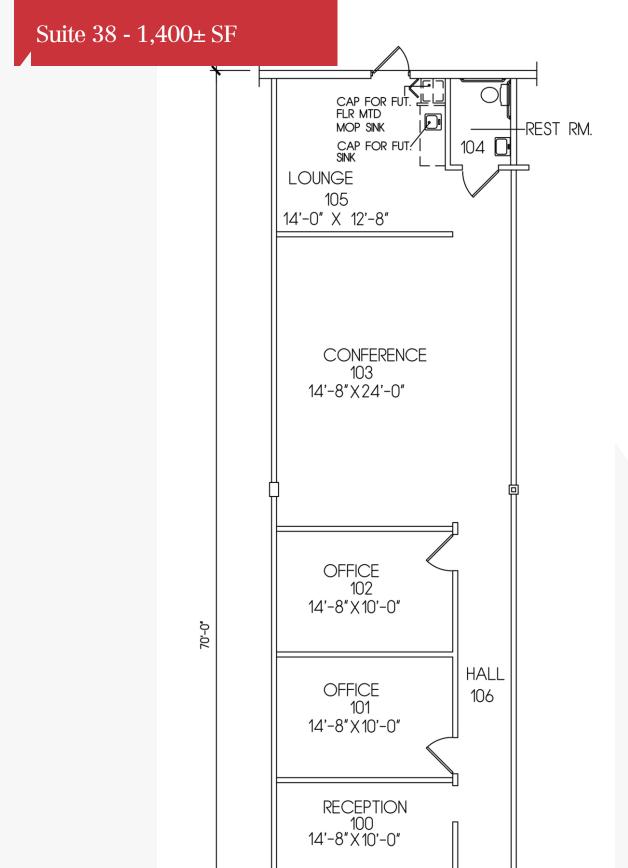

#### **AVAILABLE SPACES**

| SUITE       | SIZE (SF) | LEASE TYPE     | LEASE RATE    | COMMENTS                                                                                   |
|-------------|-----------|----------------|---------------|--------------------------------------------------------------------------------------------|
| Suite 5010  | 1,386 SF  | Modified Gross | \$25.00 SF/yr | Suitable for any professional services firm                                                |
| Suite 31-35 | 7,000 SF  | NNN            | \$16.00 SF/yr | Operating expenses: \$6.05/SF<br>Can be subdivided. Large open area and perimeter offices. |
| Suite 38    | 1,400 SF  | NNN            | \$16.00 SF/yr | Operating expenses: \$6.05/SF<br>Reception, 2 offices, conference room and lounge          |