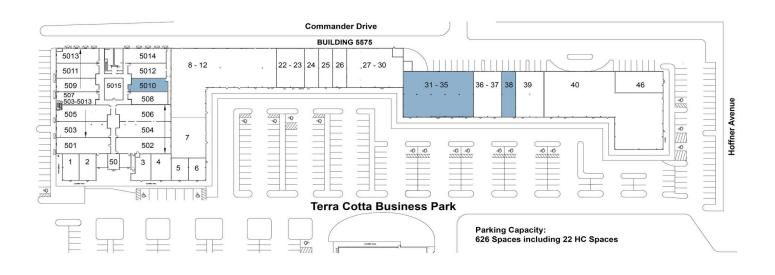

Lease Rate: \$16.00/SF NNN-\$25.00/SF MG

| A۱          | /AILABLE SPACES     |                |
|-------------|---------------------|----------------|
| Space       | Lease Rate          | Size (SF)      |
| Suite 5010  | \$25.00/SF MG       | 1,386          |
| Suite 38    | \$16.00/SF NNN      | 1,400          |
| Suite 31-35 | \$16.00/SF NNN      | 7,000          |
|             |                     |                |
|             |                     |                |
|             | COUNTRYSIDE         | —              |
| THE YEAR    |                     | Redditt Rd     |
|             |                     | Rd             |
| hh-19 j     | 15                  | og r           |
|             | (436)<br>(A)        |                |
|             | Semo                |                |
|             | (36) S Semoran Blvd | SHIT           |
| Good la     |                     | Man data @2024 |

#### **AVAILABLE SPACES**

| SUITE       | SIZE (SF) | LEASE TYPE     | LEASE RATE    | COMMENTS                                                                                   |
|-------------|-----------|----------------|---------------|--------------------------------------------------------------------------------------------|
| Suite 5010  | 1,386 SF  | Modified Gross | \$25.00 SF/yr | Suitable for any professional services firm                                                |
| Suite 31-35 | 7,000 SF  | NNN            | \$16.00 SF/yr | Operating expenses: \$6.05/SF<br>Can be subdivided. Large open area and perimeter offices. |
| Suite 38    | 1,400 SF  | NNN            | \$16.00 SF/yr | Operating expenses: \$6.05/SF<br>Reception, 2 offices, conference room and lounge          |