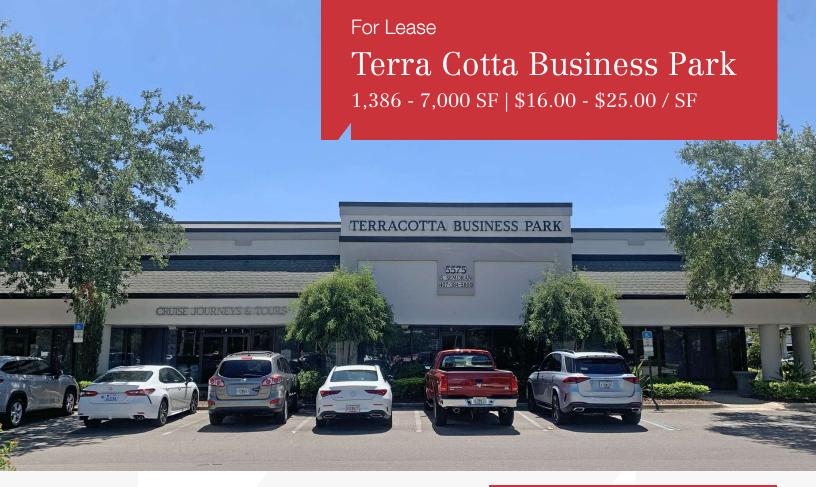

# 5575 South Semoran Blvd

Orlando, Florida 32822

### **Property Highlights**

- Terra Cotta Business Park 123,556 SF single-story office building with 5/1000 parking
- Landscaping has been upgraded recently
- Excellent space for medical user, CPA, law firm, technology company or any business services
- Close proximity to OIA, restaurants, banks and shopping
- Entrances on SR 436, Hoffner Ave & Commander Drive
- Easy access to SR 436 (Semoran Blvd), SR 528 (Beachline), SR 417 (GreeneWay) and SR 408 (East-West)
- Long term owner of the property

Lease Rate: \$16.00/SF NNN-\$25.00/SF MG

| A۱          | /AILABLE SPACES     |                |
|-------------|---------------------|----------------|
| Space       | Lease Rate          | Size (SF)      |
| Suite 5010  | \$25.00/SF MG       | 1,386          |
| Suite 38    | \$16.00/SF NNN      | 1,400          |
| Suite 31-35 | \$16.00/SF NNN      | 7,000          |
|             |                     |                |
|             |                     |                |
|             | COUNTRYSIDE         | —              |
| THE YEAR    |                     | Redditt Rd     |
|             |                     | Rd             |
| hh-19 j     | 15                  | og r           |
|             | (436)<br>(A)        |                |
|             | Semo                |                |
|             | (36) S Semoran Blvd | SHIT           |
| Good la     |                     | Man data @2024 |