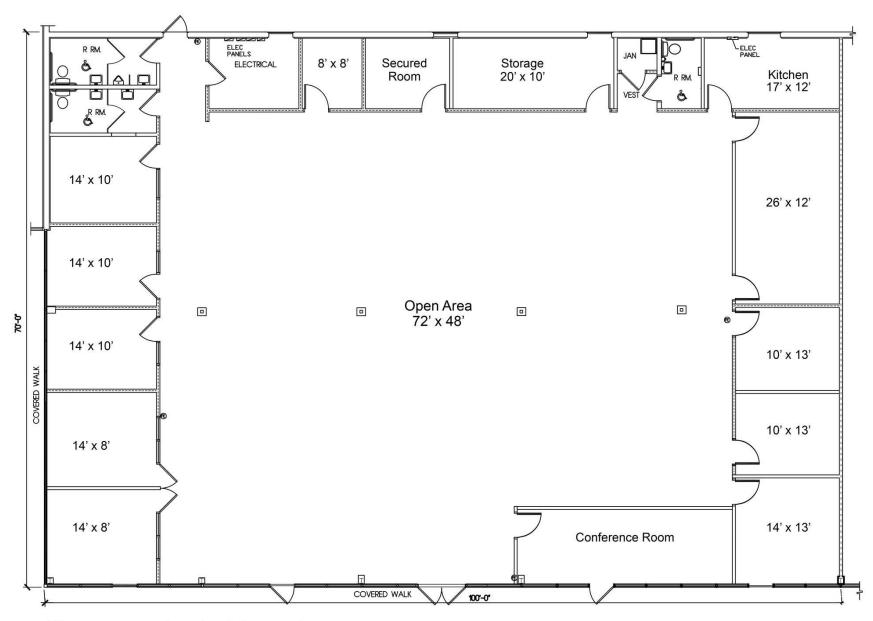

#### **AVAILABLE SPACES**

| SUITE       | SIZE (SF) | LEASE TYPE     | LEASE RATE    | COMMENTS                                                                                   |
|-------------|-----------|----------------|---------------|--------------------------------------------------------------------------------------------|
| Suite 5010  | 1,386 SF  | Modified Gross | \$25.00 SF/yr | Suitable for any professional services firm                                                |
| Suite 31-35 | 7,000 SF  | NNN            | \$16.00 SF/yr | Operating expenses: \$6.05/SF<br>Can be subdivided. Large open area and perimeter offices. |
| Suite 38    | 1,400 SF  | NNN            | \$16.00 SF/yr | Operating expenses: \$6.05/SF<br>Reception, 2 offices, conference room and lounge          |

# Suite 5010 - 1,368± SF

20'-0"

COVERED WALK

\*All measurements approximate - floor plan is not to scale