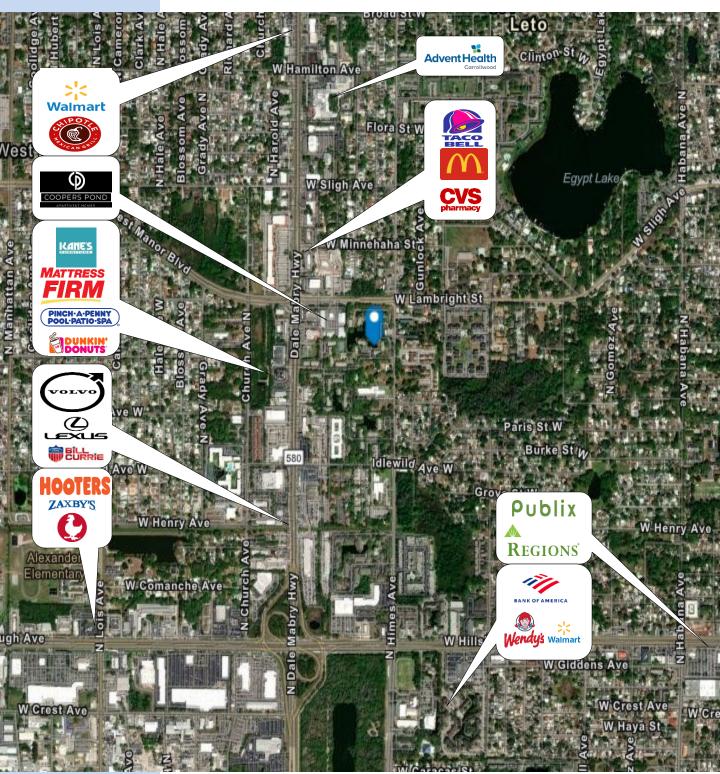

## **2.4 Acres Vacant Land for Sale** TBD (Part of 6202 N Himes Ave.), Tampa, FL 33614

SURROUNDING RETAIL MAP

Bill Besselieu, CCIM Mobile/Direct: 813-263-5854 besselieu@gmail.com Greg Andretta, SIOR 813-263-4833 greg@andrettaproperties.com Andretta Properties Licensed Real Estate Broker 550 N. Reo St. #300 Tampa, FL 33609 Office: 813-889-0889 www.andrettaproperties.com

The Egypt Lake neighborhood is centrally located just off of Dale Mabry and Hillsborough Avenue. The location is just a short drive away from Interstate 275 with excellent access to Tampa Bay, Pinellas County and Orlando to the east. This area is home to many businesses, restaurants, offices and multiple apartment complexes. This opportunity is perfect for a developer looking for a residential development project in the heart of thriving Tampa, Florida.