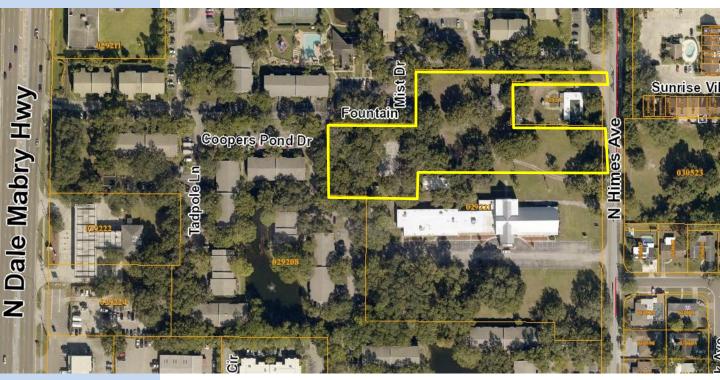

# 2.4 Acres Vacant Land for Sale

TBD (Part of 6202 N Himes Ave.), Tampa, FL 33614 EXECUTIVE SUMMARY

#### **Overview:**

This is an excellent opportunity to purchase a 2.43-acre developmental parcel in the South Carrollwood/Egypt Lake submarket of Tampa Florida. The Future Land Use of Residential-20 (.35 FAR) allows for a number of potential residential uses. The attached site plan analysis proposes some potential uses that include 48 residential units (subject to Hillsborough County approval).