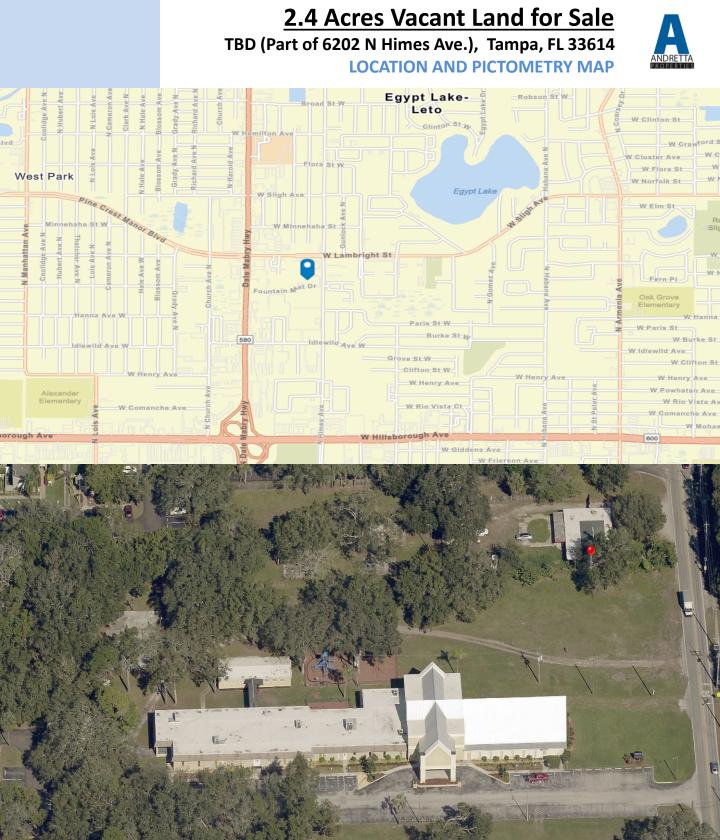

# 2.4 Acres Vacant Land for Sale

TBD (Part of 6202 N Himes Ave.), Tampa, FL 33614 EXECUTIVE SUMMARY

#### Summary:

| Price:              | \$1,499,900                                                           |
|---------------------|-----------------------------------------------------------------------|
| Land Size:          | 2.43 +/- acres (north end of 6202 N Himes<br>Ave, Tampa,<br>FL 33614) |
| Current Zoning      | RMC-20<br>(Res. Multifamily Conv.20 units/acre)                       |
| Potential Uses:     | Multi Family, Residential                                             |
| Future Land<br>Use: | RESIDENTIAL-20 (.35 FAR)                                              |
| Folio Number:       | TBD – Part of # 029221-0000                                           |
| Market:             | Egypt Lake Area                                                       |
| Property Taxes:     | To Be Determined                                                      |
| Utilities           | Water/Sewer Hillsborough County<br>Electric: Tampa Electric           |
| Traffic Counts:     | 2,700 vehicles/day                                                    |

The Egypt Lake neighborhood is centrally located just off of Dale Mabry and Hillsborough Avenue. The location is just a short drive away from Interstate 275 with excellent access to Tampa Bay, Pinellas County and Orlando to the east. This area is home to many businesses, restaurants, offices and multiple apartment complexes. This opportunity is perfect for a developer looking for a residential development project in the heart of thriving Tampa, Florida.