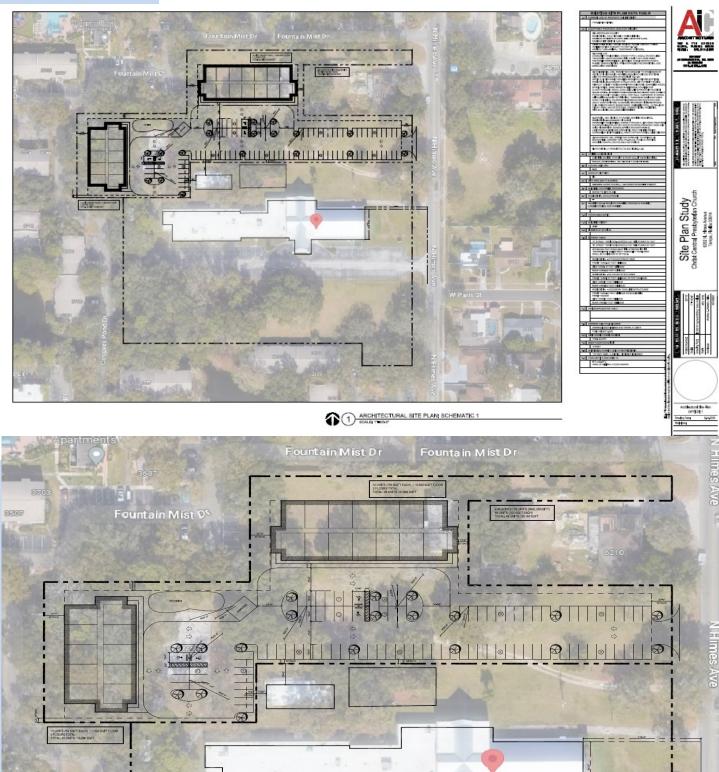

### **2.4 Acres Vacant Land for Sale** TBD (Part of 6202 N Himes Ave.), Tampa, FL 33614 POTENTIAL SITE PLAN STUDY OVERVIEW AND ZOOMED IN

Bill Besselieu, CCIM Mobile/Direct: 813-263-5854 besselieu@gmail.com Greg Andretta, SIOR 813-263-4833 greg@andrettaproperties.com Andretta Properties Licensed Real Estate Broker 550 N. Reo St. #300 Tampa, FL 33609 Office: 813-889-0889 www.andrettaproperties.com

#### **Overview:**

This is an excellent opportunity to purchase a 2.43-acre developmental parcel in the South Carrollwood/Egypt Lake submarket of Tampa Florida. The Future Land Use of Residential-20 (.35 FAR) allows for a number of potential residential uses. The attached site plan analysis proposes some potential uses that include 48 residential units (subject to Hillsborough County approval).