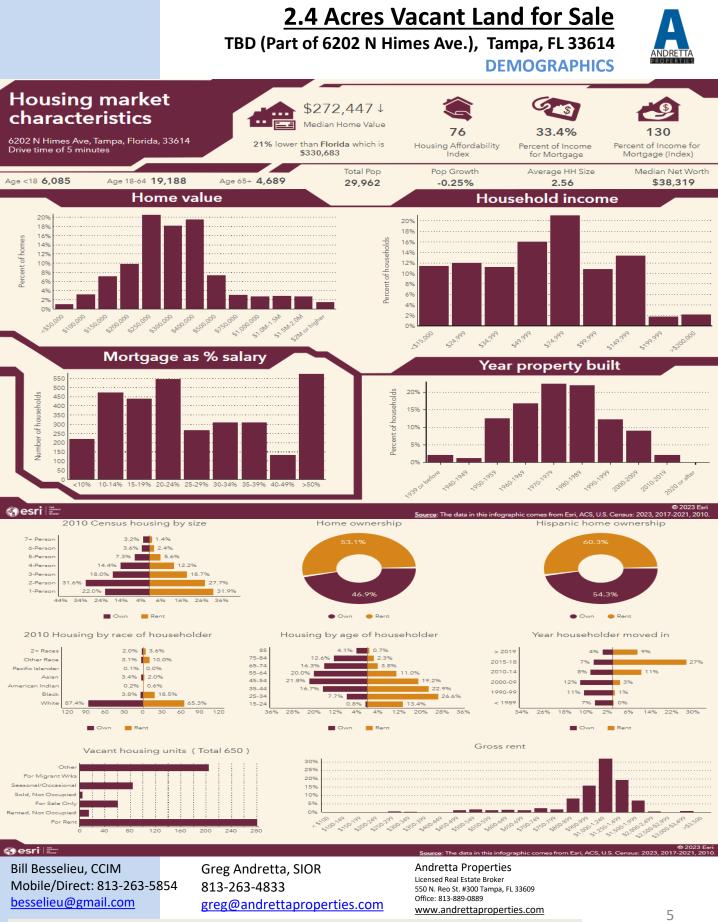

# 2.4 Acres Vacant Land for Sale

TBD (Part of 6202 N Himes Ave.), Tampa, FL 33614 EXECUTIVE SUMMARY