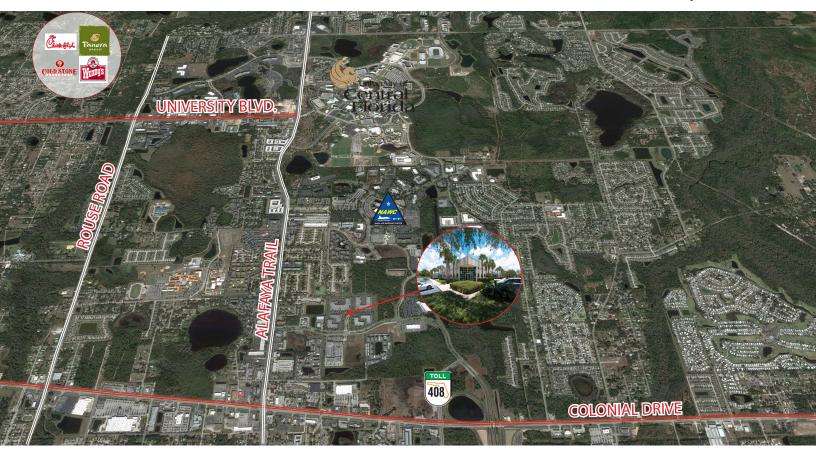

#### **Property Details**

- Six office/flex buildings located on Challenger Parkway in the Central Florida Research Park
- Suites include independent restrooms
- Newly renovated on-site fitness center
- In close proximity to the Naval Air Warfare Center
- Parking at 4.5-5 spaces per 1,000 SF
- Convenient access to the East/West Expressway (SR 408), SR 50 and the University of Central Florida