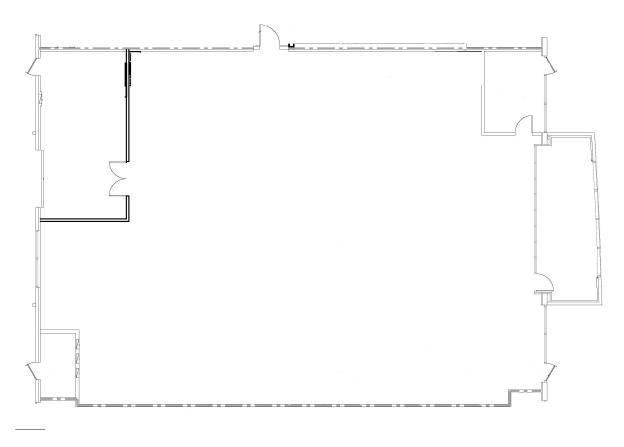

#### **Challenger Tech Center II**

2602 Challenger Tech Court Suite 190 and Suite 230 35,756± sf (Can subdivide to 13,048± sf)

35,756± sf Sample Spec

Orlando, FL 32826