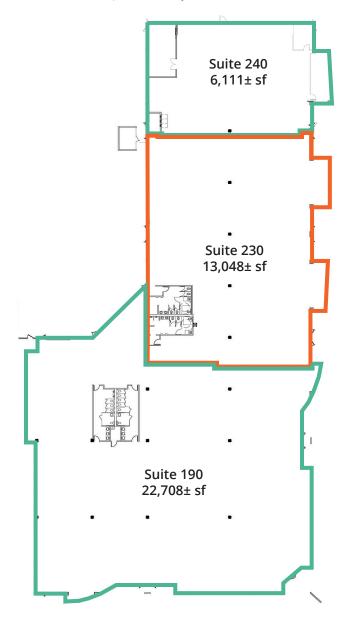

#### **Challenger Tech Center II**

2602 Challenger Tech Court Suite 190, Suite 230 and Suite 240  $41,867 \pm sf$  (Can subdivide to  $6,111 \pm sf$ )

Orlando, FL 32826

#### **Challenger Tech Center II**

2602 Challenger Tech Court Suite 190 and Suite 230 35,756± sf (Can subdivide to 13,048± sf)

35,756± sf Sample Spec

Orlando, FL 32826

#### **Challenger Tech Center II**

2602 Challenger Tech Court Suite 230 13,048± sf

**KEY PLAN** 

Greg Morrison, CCIM, SIOR Principal, Managing Director D 407.440.6640 greg.morrison@avisonyoung.com

Orlando, FL 32826