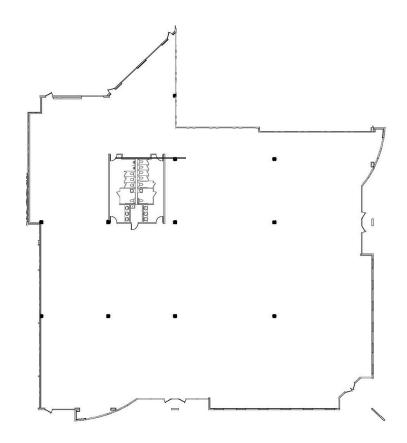

#### **Challenger Tech Center II**

2602 Challenger Tech Court Suite 190 and Suite 230 35,756± sf (Can subdivide to 13,048± sf)

35,756± sf Sample Spec

Orlando, FL 32826