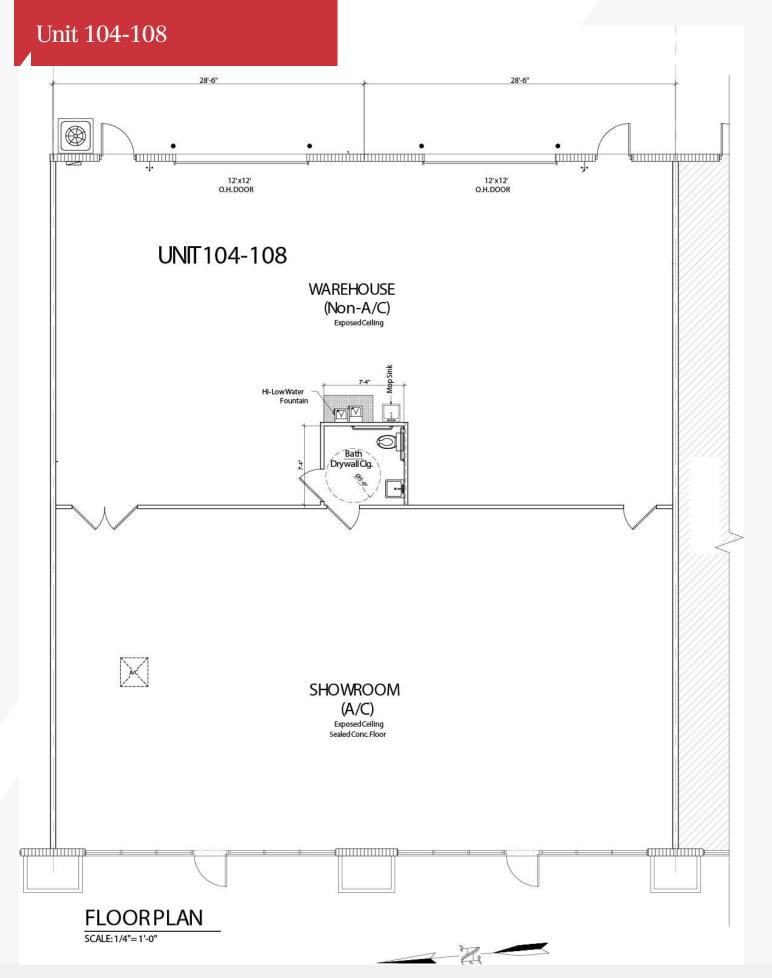

# Grade Level Showroom/Warehouse Building

3,722 SF | \$20.00 / SF

### **Property Highlights**

- Showroom/Warehouse for Lease
- \$20.00 / SF NNN
- Operating Expenses: \$4.38/SF (estimated)
- 1 Unit 3,722 SF
- 12' x 12' grade level overhead doors
- Clear Height: 16' 18'
- 150 amp, 3-phase phase electric
- 68 parking spaces or 3.3/1,000 SF
- Walking distance to Sunrail Station on Orange Avenue
- Easy access to all of Orlando including OIA Orange County Convention Center, tourist attractions and Downtown Orlando via Parkline Blvd., Orange Ave., McCoy/Sand Lake Rd., and Beachline Expressway / SR 528

Lease Rate: \$20.00 / SF NNN

| OFFERING SUMMARY |                    |  |  |  |
|------------------|--------------------|--|--|--|
| Available SF     | 3,722 SF           |  |  |  |
| Lease Rate       | \$20.00 / SF (NNN) |  |  |  |
| Lot Size         | 5.25 Acres         |  |  |  |
| Building Size    | 20,475 SF          |  |  |  |