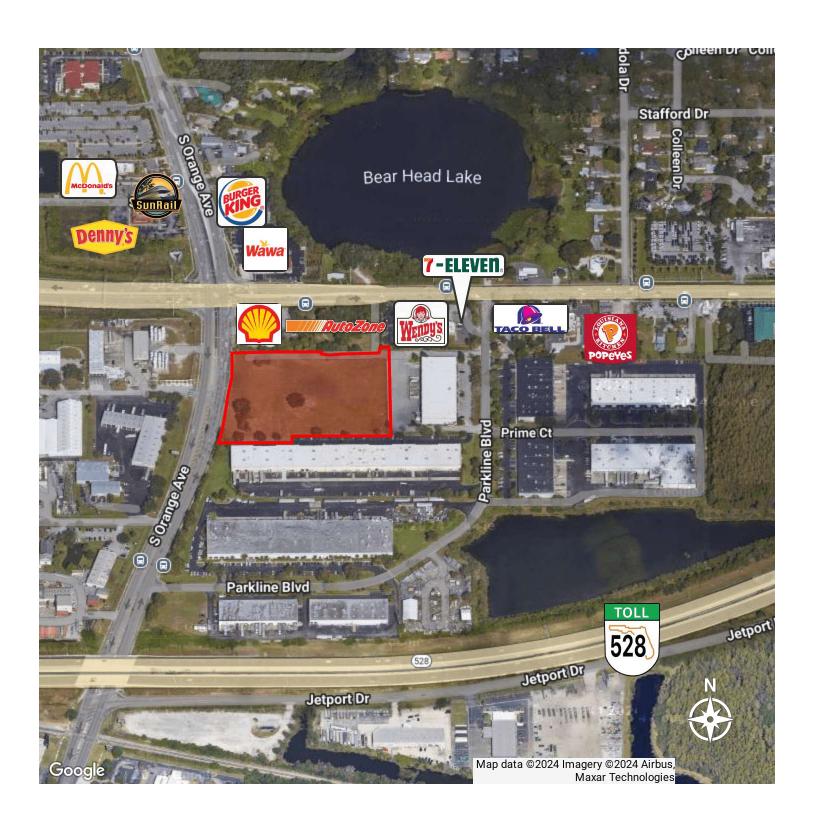

| 1,861 SF |      |               | Showroom/Warehouse |
| Suite 128     | Concentra Health    | 1,861 SF |      |               | Showroom/Warehouse |
| Suite 132     | Concentra Health    | 1,861 SF |      |               | Showroom/Warehouse |
| Suite 136     | Concentra Health    | 1,861 SF |      |               | Showroom/Warehouse |
| Suite 140     | Concentra Health    | 1,863 SF |      |               | Showroom/Warehouse |







The information contained herein has been given to us by the owner of the property or other sources we deem reliable. We have no reason to doubt its accuracy, but we do not guarantee it. All information should be verified prior to purchase or lease. Unless otherwise noted, the property is being offered as-is, where is, with all faults.

## Retailer Map