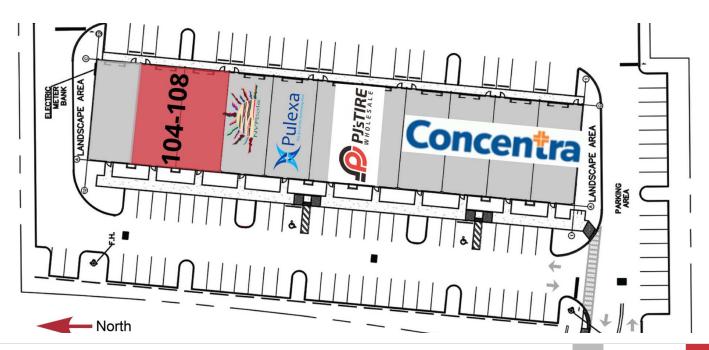

### Building A - Available Space

| AVAIL       | ABLE |
|-------------|------|
| , , , , , , |      |

| SUITE         | TENANT              | SIZE     | TYPE | RATE          | DESCRIPTION        |
|---------------|---------------------|----------|------|---------------|--------------------|
| Suite 100     |                     | 1,861 SF |      |               | Showroom/Warehouse |
| Suite 104-108 | Available           | 3,722 SF | NNN  | \$20.00 SF/yr | Showroom/Warehouse |
| Suite 112     | NV Pools            | 1,861 SF |      |               | Showroom/Warehouse |
| Suite 116     | Pulexa Pool         | 1,861 SF |      |               | Showroom/Warehouse |
| Suite 120     | PJ's Tire Warehouse | 1,861 SF |      |               | Showroom/Warehouse |
| Suite 124     | PJ's Tire Warehouse | 1,861 SF |      |               | Showroom/Warehouse |
| Suite 128     | Concentra Health    | 1,861 SF |      |               | Showroom/Warehouse |
| Suite 132     | Concentra Health    | 1,861 SF |      |               | Showroom/Warehouse |
| Suite 136     | Concentra Health    | 1,861 SF |      |               | Showroom/Warehouse |
| Suite 140     | Concentra Health    | 1,863 SF |      |               | Showroom/Warehouse |