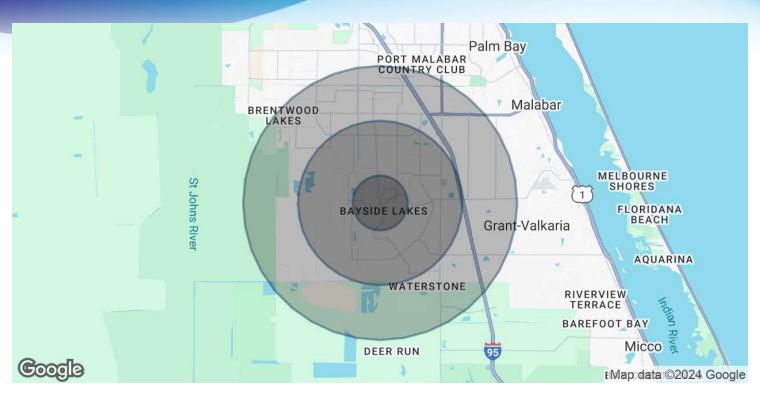

# **DEMOGRAPHICS MAP & REPORT**

• 1805 Eldron Blvd SE Palm Bay, FL 32909

| POPULATION                           | I MILE       | 3 MILES       | 5 MILES       |
|--------------------------------------|--------------|---------------|---------------|
| Total Population                     | 4,573        | 32,305        | 67,179        |
| Average Age                          | 39.0         | 37.6          | 38.5          |
| Average Age (Male)                   | 38.6         | 37.0          | 37.4          |
| Average Age (Female)                 | 39.3         | 37.8          | 39.2          |
|                                      |              |               |               |
| HOUSEHOLDS & INCOME                  | I MILE       | 3 MILES       | 5 MILES       |
|                                      |              |               |               |
| Total Households                     | 1,568        | 11,125        | 23,548        |
| Total Households # of Persons per HH | 1,568<br>2.9 | 11,125<br>2.9 | 23,548<br>2.9 |
|                                      |              | ,             |               |
| # of Persons per HH                  | 2.9          | 2.9           | 2.9           |

2020 American Community Survey (ACS)