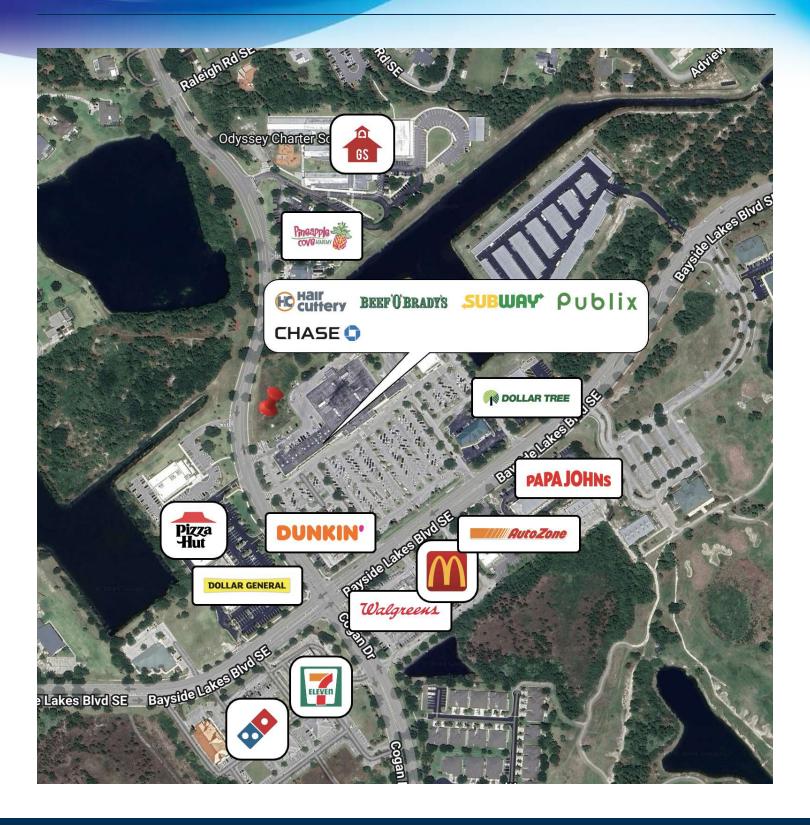

## **RETAILER MAP**

• 1805 Eldron Blvd SE Palm Bay, FL 32909

## **PROPERTY OVERVIEW**

Vacant commercial parcel. Excellent location in desirable Bayside Lakes adjacent to Publix anchored center including Chase Bank, Subway and Hair Cuttery. Dunkin, McDonalds, AutoZone and more all located in this busy corridor.