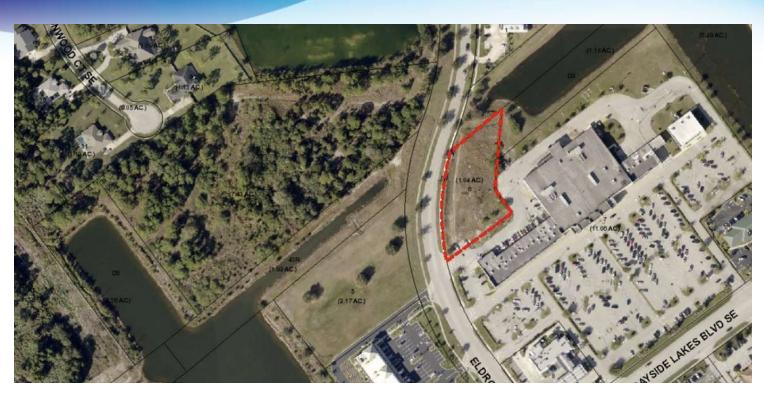

# **EXECUTIVE SUMMARY**

• 1805 Eldron Blvd SE Palm Bay, FL 32909

## **OFFERING SUMMARY**

**Sale Price:** \$600,000

**Price / Acre:** \$576,923

**Lot Size:** 1.04 Acres

**APN#:** 29-37-19-RX-\*-6

## **PROPERTY OVERVIEW**

Vacant commercial parcel. Excellent location in desirable Bayside Lakes adjacent to Publix anchored center including Chase Bank, Subway and Hair Cuttery. Dunkin, McDonalds, AutoZone and more all located in this busy corridor.