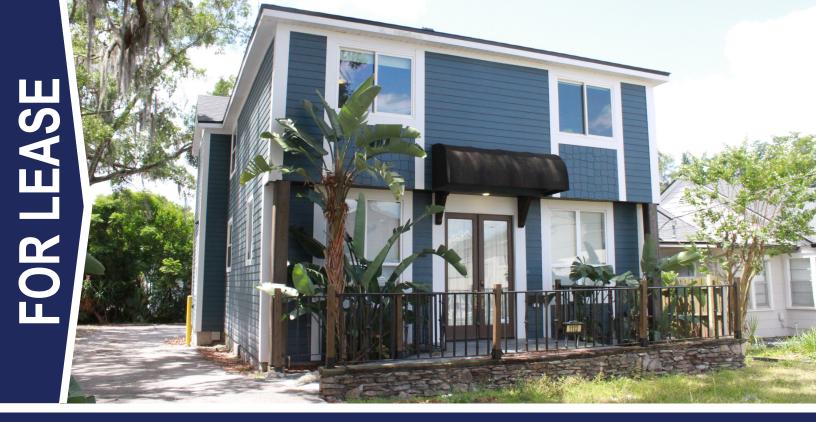

### **TWO-STORY OFFICE** 1112 Mount Vernon Street, Orlando, FL 32803

# 2,538 SF AVAILABLE

- > 2,538 SF converted residence
- > Zoned O-1/T, City of Orlando
- > Hardwood floors
- > Double door entry with ramp
- > 5 7 parking spaces
- > Easy access to I-4 and State Road 408
- > Immediate occupancy
- > \$4,500.00/month plus sales tax and utilities