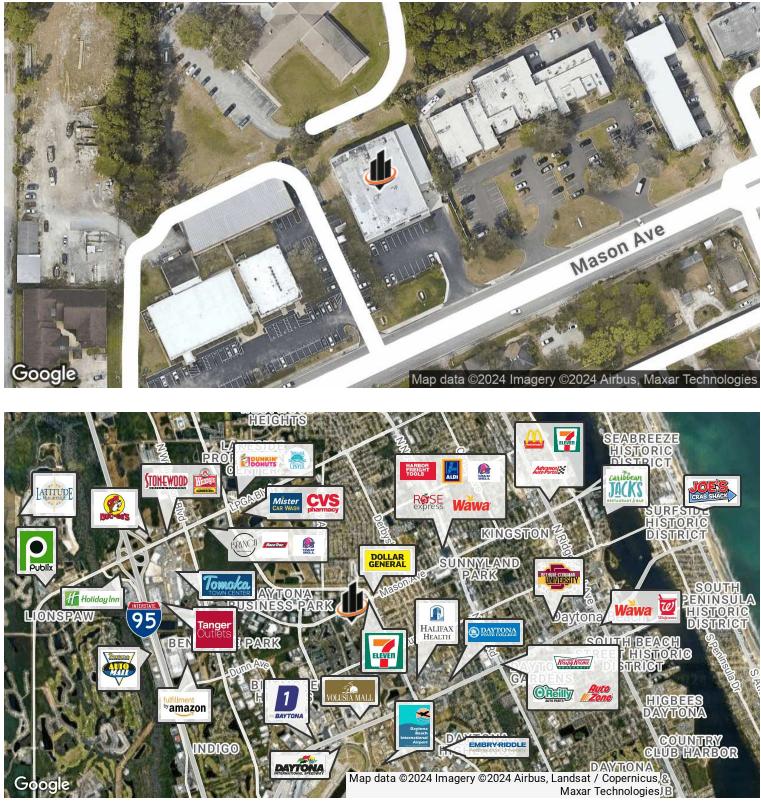

#### LOCATION DESCRIPTION

Located on the north side of Mason Avenue between Jimmy Ann Drive and Clyde Morris Boulevard.

Approximately 0.2 miles west of Clyde Morris Blvd, 1.4 miles north of International Speedway Blvd, 2.1 miles to LPGA Blvd, 2.9 miles to I-95, 5.1 miles to I-4, and 3.5 miles to the beach.

## LOCATION MAPS