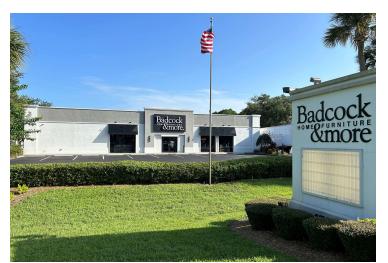

#### **PROPERTY DESCRIPTION**

For Lease: 14,614 SF Freestanding Retail Building. The building, with a depth of 125 feet, features fully airconditioned front retail showroom area and rear warehouse with loading dock and overhead door.

The exterior is equipped with motorized roll-down shutters for added security and building protection.

The highly visible property includes a freestanding monument sign on Mason Avenue and parking area with 19 spaces.