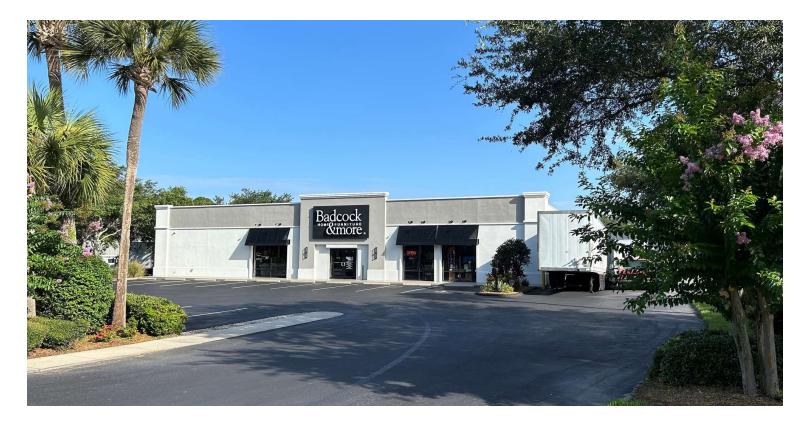

## 14,614 SF FREESTANDING BUILDING FOR LEASE

#### **PROPERTY DESCRIPTION**

For Lease: 14,614 SF Freestanding Retail Building. The building, with a depth of 125 feet, features fully airconditioned front retail showroom area and rear warehouse with loading dock and overhead door.

The exterior is equipped with motorized roll-down shutters for added security and building protection.

The highly visible property includes a freestanding monument sign on Mason Avenue and parking area with 19 spaces.

This well-maintained property offers versatility for various retail purposes.

Estimated CAM, Real Estate Taxes, and Insurance \$1.92 per SF.

Ready for immediate occupancy.