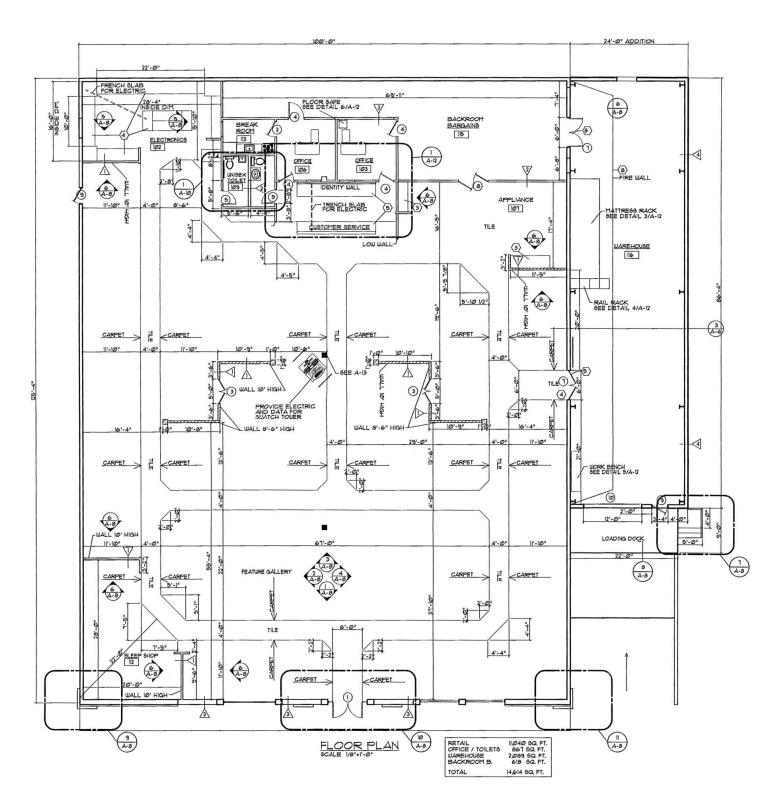

#### **PROPERTY DESCRIPTION**

For Lease: 14,614 SF Freestanding Retail Building. The building, with a depth of 125 feet, features fully airconditioned front retail showroom area and rear warehouse with loading dock and overhead door.