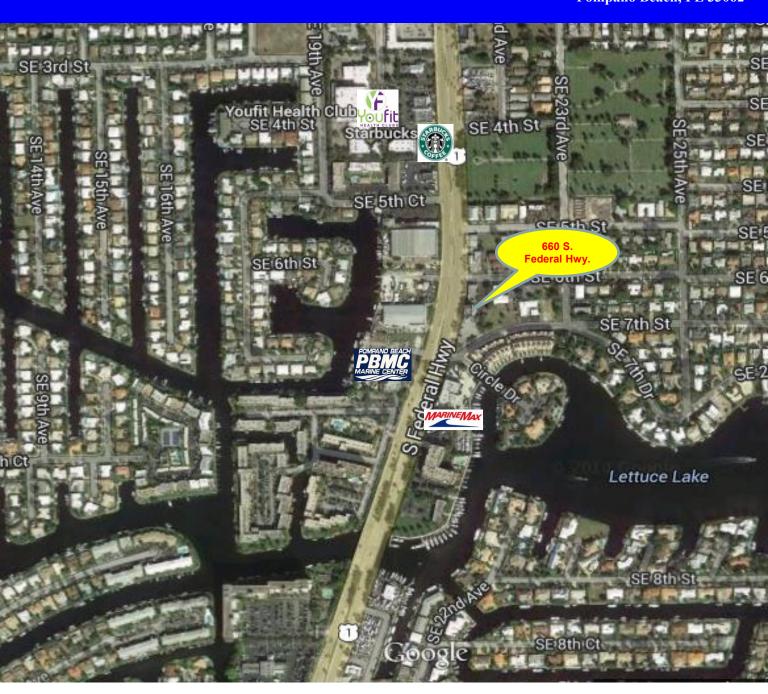

### **Location Map**

For Lease \$1,500/ Sq Ft Gross 660 S. Federal Hwy. Pompano Beach, FL 33062

Disclaimer: This offering subject to errors, omissions, prior sale or withdrawal without notice.

1233 E. Hillsboro Blvd Deerfield Beach, FL 33441