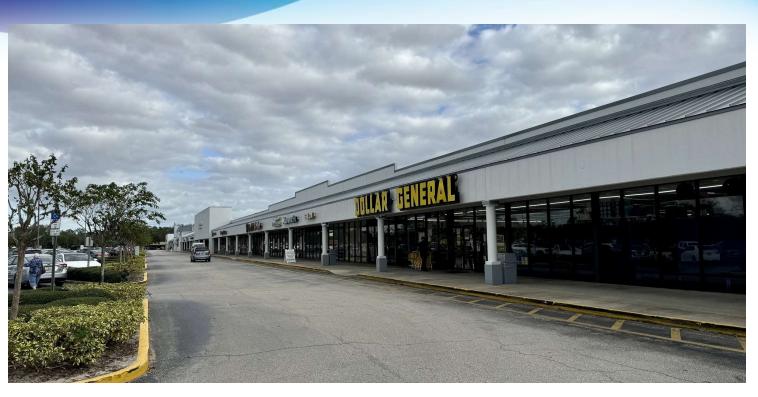

# **EXECUTIVE SUMMARY**

Orange City Marketplace • 816 Saxon Blvd Orange City, FL 32763

### PROPERTY OVERVIEW

- The property is conveniently located on the corner of Saxon Boulevard and Enterprise Road.
- Join these nationals tenants: Planet Fitness, Domino's Pizza, Dollar General and Rent A Center.
- Shadow anchored by Ollie's Bargain Outlet, Starbucks, Conn's Home Furniture, and Popshelf.
- Just one mile from interstate 4, with close proximity to the SunRail station in Debary.
- The Shopping center has a strong daytime population due to the local and national tenant mix.
- Combined traffic count of 58,500 vehicles per day.