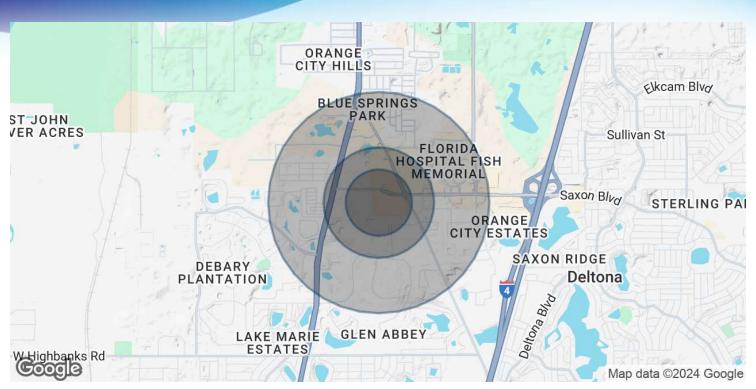

## **DEMOGRAPHICS MAP & REPORT**

Orange City Marketplace • 816 Saxon Blvd Orange City, FL 32763

| POPULATION                           | 0.3 MILES            | 0.5 MILES            | I MILE          |
|--------------------------------------|----------------------|----------------------|-----------------|
| Total Population                     | 789                  | 2,302                | 7,631           |
| Average Age                          | 47                   | 47                   | 49              |
| Average Age (Male)                   | 43                   | 44                   | 46              |
| Average Age (Female)                 | 49                   | 50                   | 51              |
|                                      |                      |                      |                 |
|                                      |                      |                      |                 |
| HOUSEHOLDS & INCOME                  | 0.3 MILES            | 0.5 MILES            | I MILE          |
| HOUSEHOLDS & INCOME Total Households | <b>0.3 MILES</b> 334 | <b>0.5 MILES</b> 985 | I MILE<br>3,320 |
|                                      |                      |                      |                 |
| Total Households                     | 334                  | 985                  | 3,320           |
| Total Households # of Persons per HH | 334<br>2.4           | 985<br>2.3           | 3,320<br>2.3    |