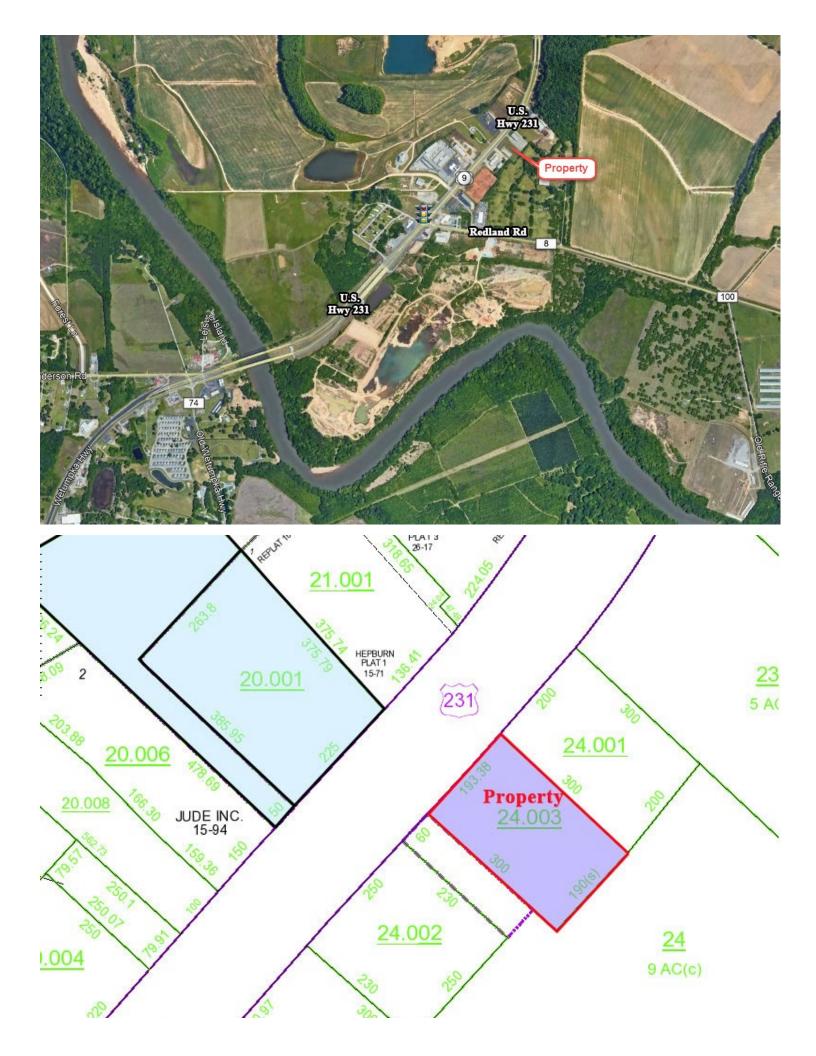

## 938 U.S. Hwy 231 Wetumpka, AL 36093

FOR SALE

• Sales Price: \$230,000.00 (\$4.09/S.F.)

• Land Size:  $\pm 1.29$  Acres ( $\pm 193$ ' x  $\pm 300$ ')

• Zoning: B-2

• Best Use: Commercial, Retail, Car Lot

## **GREAT OPPORTUNITY!**

Excellent Commercial Lot with ± 193' of frontage along U.S. Hwy 231. Lot is zoned B-2 and can be developed for most any commercial use (Fireworks and Gas Stations are restricted). Located between Raceway and Big Daddy's Fireworks. Site may also be accessed from adjacent 60' wide access easement so a curb cut on Hwy 231 may not be required. Contact Lee Meriwether, CCIM, for more information at (334) 398-1808.