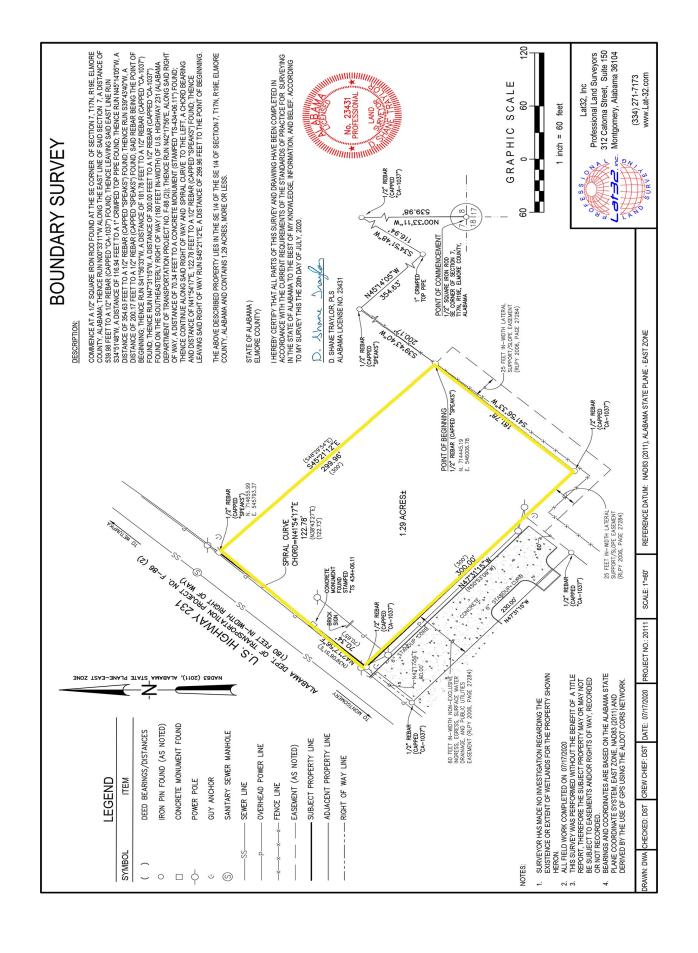

## 938 U.S. Hwy 231 Wetumpka, AL 36093

FOR SALE

• Sales Price: \$230,000.00 (\$4.09/S.F.)

• Land Size:  $\pm 1.29$  Acres ( $\pm 193$ ' x  $\pm 300$ ')

• Zoning: B-2

• Best Use: Commercial, Retail, Car Lot

## **GREAT OPPORTUNITY!**

Excellent Commercial Lot with ± 193' of frontage along U.S. Hwy 231. Lot is zoned B-2 and can be developed for most any commercial use (Fireworks and Gas Stations are restricted). Located between Raceway and Big Daddy's Fireworks. Site may also be accessed from adjacent 60' wide access easement so a curb cut on Hwy 231 may not be required. Contact Lee Meriwether, CCIM, for more information at (334) 398-1808.