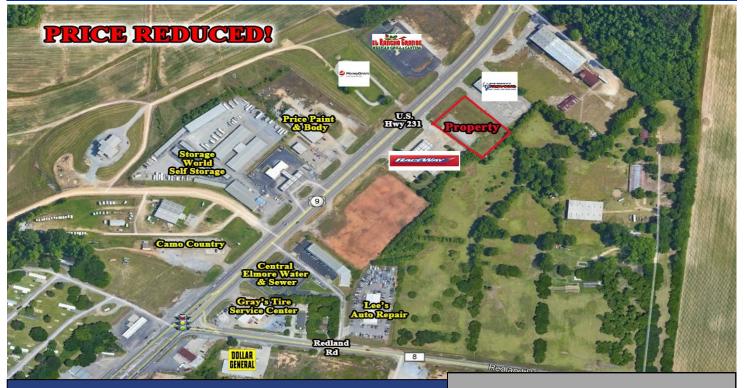

## 938 U.S. Hwy 231 Wetumpka, AL 36093

FOR SALE

• Sales Price: \$230,000.00 (\$4.09/S.F.)

• Land Size:  $\pm 1.29$  Acres ( $\pm 193$ ' x  $\pm 300$ ')

• Zoning: B-2

• Best Use: Commercial, Retail, Car Lot

## **GREAT OPPORTUNITY!**

Excellent Commercial Lot with ± 193' of frontage along U.S. Hwy 231. Lot is zoned B-2 and can be developed for most any commercial use (Fireworks and Gas Stations are restricted). Located between Raceway and Big Daddy's Fireworks. Site may also be accessed from adjacent 60' wide access easement so a curb cut on Hwy 231 may not be required. Contact Lee Meriwether, CCIM, for more information at (334) 398-1808.