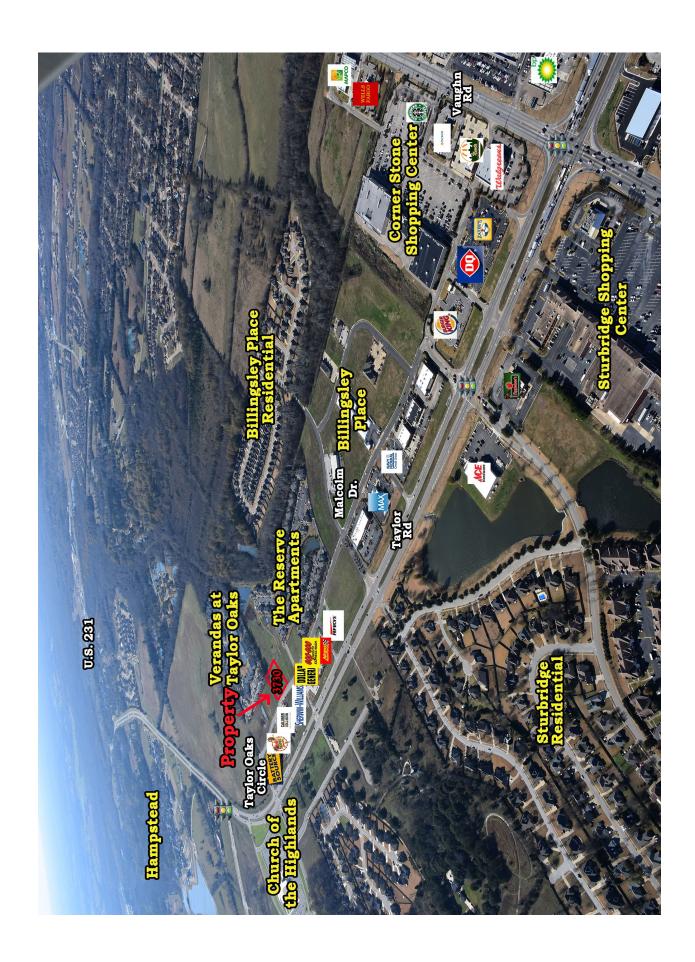

## COMMERCIAL REAL ESTATE

• Sale Price: \$6.00/S.F.

• Lot Size:  $\pm 32,625$  S.F.

Zoning: B-3

Accessibility: Excellent

• Visibility: Excellent

Listing Type: Exclusive

This property is located on Malcolm Drive just south of Vaughn Road. One (1) Commercial Lot remaining. Excellent for many types of business or office use. Contact Lee Meriwether, CCIM, for more information at (334) 398-1808.