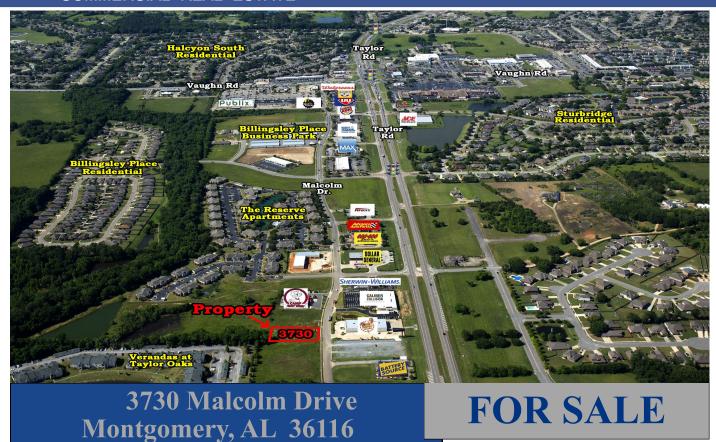

## COMMERCIAL REAL ESTATE

• Sale Price: \$6.00/S.F.

• Lot Size:  $\pm 32,625$  S.F.

Zoning: B-3

Accessibility: Excellent

• Visibility: Excellent

Listing Type: Exclusive

This property is located on Malcolm Drive just south of Vaughn Road. One (1) Commercial Lot remaining. Excellent for many types of business or office use. Contact Lee Meriwether, CCIM, for more information at (334) 398-1808.