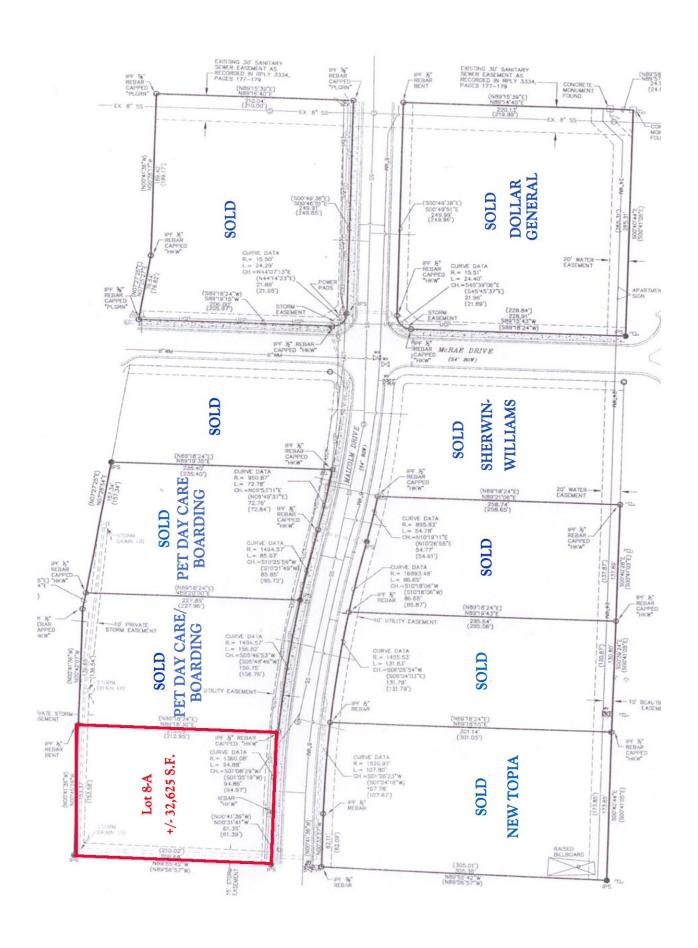

## COMMERCIAL REAL ESTATE

• Sale Price: \$6.00/S.F.

• Lot Size:  $\pm 32,625$  S.F.

Zoning: B-3

Accessibility: Excellent

• Visibility: Excellent

Listing Type: Exclusive

This property is located on Malcolm Drive just south of Vaughn Road. One (1) Commercial Lot remaining. Excellent for many types of business or office use. Contact Lee Meriwether, CCIM, for more information at (334) 398-1808.