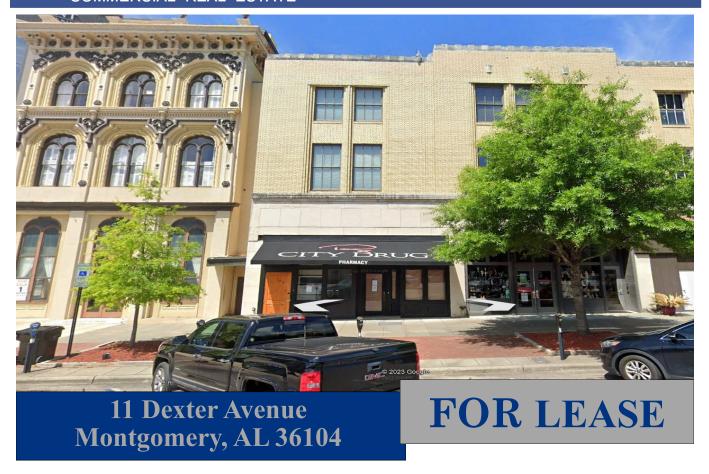

## COMMERCIAL REAL ESTATE

Lease Price: \$14.00/S.F.

Minimum Term: 3 Years

• Premises:  $\pm 2,652$  S.F.

Zoning: T-5Best Use: Retail

• Visibility: Excellent

Ceiling Height: 11'

Possession: Immediate Listing Type: Exclusive

## RARE OPPORTUNITY!

The former location of City Drug is now available For Lease for the 1st time in decades. Renovations have been completed and the space is now ready for a new business. Contact Lee Meriwether, CCIM, for more information at (334) 271-2475.