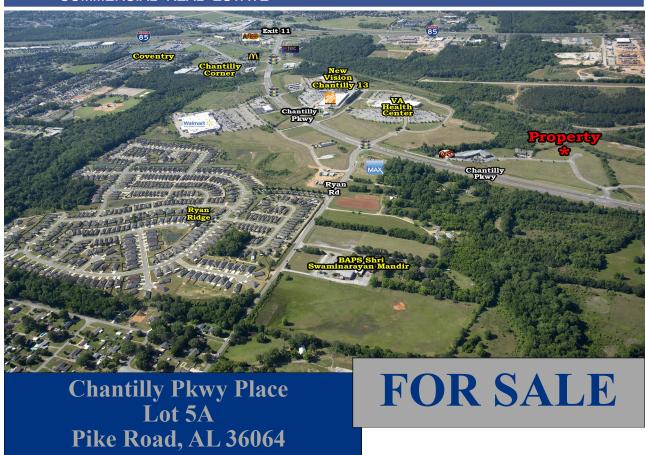

## **COMMERCIAL REAL ESTATE**

JOHN STANLEY

&

Listed Price: \$4.50/S.F. - \$350,730.00

+ 77,940 S.F. (usable) **Land Size:** 

**Zoning: B-2** Visibility: Good

**Possession: Immediate** 

**Listing Type: Exclusive** 

Excellent lot for your office or business. Located in the Town of Pike Road. Close to Home Depot, Walmart SuperCenter, Publix, Eastchase, Food, Banks, and Lodging. Contact Lee Meriwether, CCIM, for more information at (334) 398-1808.