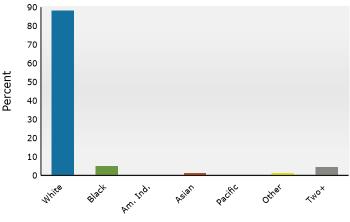

| 5,775                                                                                                |                                                                                                                                                                                                                      |

Data Note: Income is expressed in current dollars.

Source: Esri forecasts for 2024 and 2029. U.S. Census Bureau 2020 decennial Census in 2020 geographies.

Demographics



#### Demographic and Income Profile

837 S Main St, Wildwood, Florida, 34785 Ring: 5 mile radius

#### Prepared by Esri Latitude: 28.84947 Longitude: -82.04591



Population by Age



#### 2024 Household Income



2024 Population by Race



2024 Percent Hispanic Origin:4.7%





#### Medical Expenditures

837 S Main St, Wildwood, Florida, 34785 Ring: 5 mile radius

Prepared by Esri Latitude: 28.84947 Longitude: -82.04591

|                                        |                    |                | 10119100001 02101001 |
|----------------------------------------|--------------------|----------------|----------------------|
| Demographic Summary                    |                    | 2024           | 2029                 |
| Population                             |                    | 67,349         | 78,193               |
| Households                             |                    | 35,304         | 41,043               |
| Families                               |                    | 23,473         | 27,220