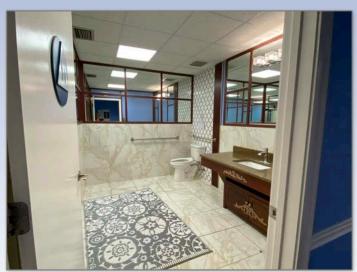

ale: \$1,250,000

For Lease:  $\frac{23}{sf/yr} + NNN$ 

Retail / Medical / Professional Office: Prime location, only 1 mile to Florida Turnpike and two miles to I-75. Located on the jugular vein to the heart of The Villages near Brownwood Town Square. Free standing building is on 3.03 acres.

- Free standing building
- 4,559 SF Total
- Year Built: 2005, 2019 Effective
- Sumter County Parcel ID: G07-055
- Abundant parking, 7 per 1,000 SF (+)
- 3.02 acres with room for expansion
- Average Traffic Count 28,500 per day
- City of Wildwood C1 Zoning
- Drive thru renovation possible
- Free standing pylon signage

FRAN DANN-AKIN, SIOR (352) 266-7795



# Office Floor Diagram (Current)







Aerial



837 S Main Street Wildwood, FL 34785

## Aerial with Amenities



## Interior Photos













Demographics



### Demographic and Income Profile

837 S Main St, Wildwood, Florida, 34785 Ring: 5 mile radius Prepared by Esri Latitude: 28.84947 Longitude: -82.04591

| Population       26,140         Households       12,856         Families       8,928         Average Household Size       2.02         Owner Occupied Housing Units       11,441         Renter Occupied Housing Units       1,415         Median Age       63.3         Trends: 2024-2029 Annual Rate       Area         Population       3.03%         Households       3.03%         Households       3.01%         Owner HHs       3.35%         Median Household Income       1.55%         #35,000 + \$24,999       550,000 + \$34,999         \$150,000 + \$24,999       550,000 + \$74,999         \$50,000 + \$74,999       550,000 + \$7