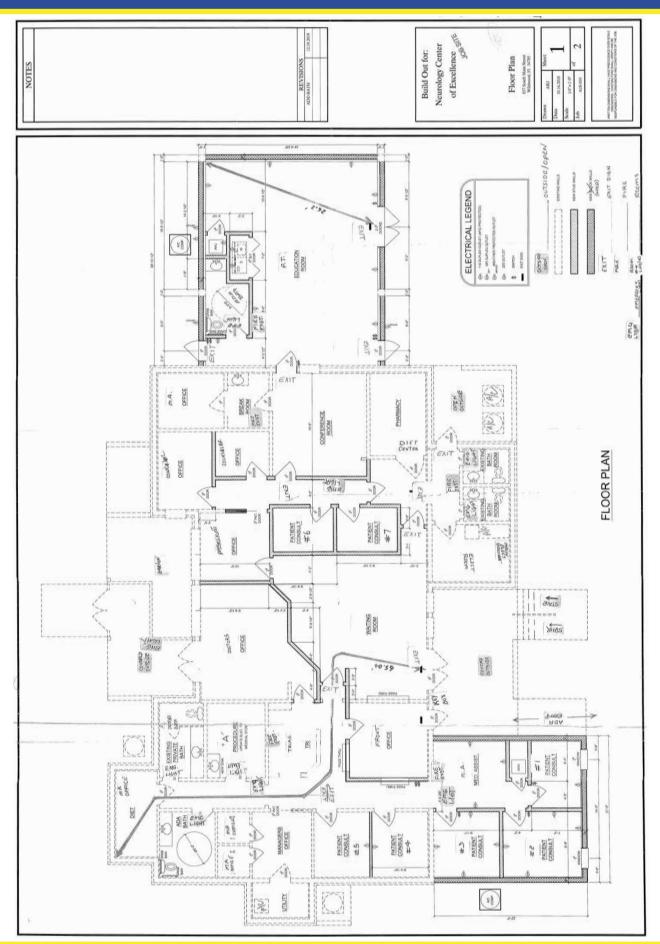

50 NE 138th Lane, Suite 2000-B The Villages, FL 32159 fran@franakin.com Direct: (352) 266-7795





## For Sale: \$1,250,000

For Lease:  $\frac{23}{sf/yr} + NNN$ 

Retail / Medical / Professional Office: Prime location, only 1 mile to Florida Turnpike and two miles to I-75. Located on the jugular vein to the heart of The Villages near Brownwood Town Square. Free standing building is on 3.03 acres.

- Free standing building
- 4,559 SF Total
- Year Built: 2005, 2019 Effective
- Sumter County Parcel ID: G07-055
- Abundant parking, 7 per 1,000 SF (+)
- 3.02 acres with room for expansion
- Average Traffic Count 28,500 per day
- City of Wildwood C1 Zoning
- Drive thru renovation possible
- Free standing pylon signage

FRAN DANN-AKIN, SIOR (352) 266-7795



# Office Floor Diagram (Current)







Aerial



837 S Main Street Wildwood, FL 34785

## Aerial with Amenities



## Interior Photos













Demographics



### Demographic and Income Profile

837 S Main St, Wildwood, Florida, 34785 Ring: 5 mile radius Prepared by Esri Latitude: 28.84947 Longitude: -82.04591

| Population       26,140         Households       12,856         Families       8,928         Average Household Size       2.02         Owner Occupied Housing Units       11,441         Renter Occupied Housing Units       1,415         Median Age       63.3         Trends: 2024-2029 Annual Rate       Area         Population       3.03%         Households       3.03%         Households       3.01%         Owner HHs       3.35%         Median Household Income       1.55%         #35,000 + \$24,999       550,000 + \$