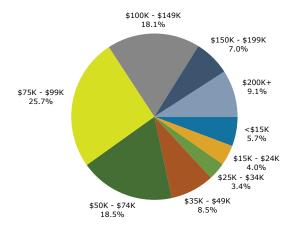

| 5,775                                                                                                |                                                                                                                                                                                                                      |

Data Note: Income is expressed in current dollars.

Source: Esri forecasts for 2024 and 2029. U.S. Census Bureau 2020 decennial Census in 2020 geographies.

Demographics



#### Demographic and Income Profile

837 S Main St, Wildwood, Florida, 34785 Ring: 5 mile radius

#### Prepared by Esri Latitude: 28.84947 Longitude: -82.04591



Population by Age



#### 2024 Household Income



2024 Population by Race



2024 Percent Hispanic Origin:4.7%





#### Medical Expenditures

837 S Main St, Wildwood, Florida, 34785 Ring: 5 mile radius

Prepared by Esri Latitude: 28.84947 Longitude: -82.04591

|                                        |                    |                | 10119100001 02101001 |
|----------------------------------------|--------------------|----------------|----------------------|
| Demographic Summary                    |                    | 2024           | 2029                 |
| Population                             |                    | 67,349         | 78,193               |
| Households                             |                    | 35,304         | 41,043               |
| Families                               |                    | 23