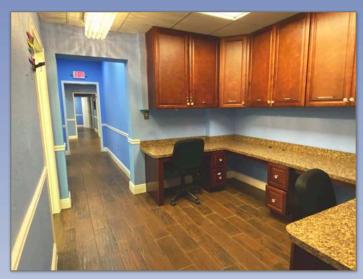

## For Sale: \$1,250,000

For Lease:  $\frac{23}{sf/yr} + NNN$ 

Retail / Medical / Professional Office: Prime location, only 1 mile to Florida Turnpike and two miles to I-75. Located on the jugular vein to the heart of The Villages near Brownwood Town Square. Free standing building is on 3.03 acres.

- Free standing building
- 4,559 SF Total
- Year Built: 2005, 2019 Effective
- Sumter County Parcel ID: G07-055
- Abundant parking, 7 per 1,000 SF (+)
- 3.02 acres with room for expansion
- Average Traffic Count 28,500 per day
- City of Wildwood C1 Zoning
- Drive thru renovation possible
- Free standing pylon signage

FRAN DANN-AKIN, SIOR (352) 266-7795



# Office Floor Diagram (Current)







Aerial



837 S Main Street Wildwood, FL 34785

## Aerial with Amenities



## Interior Photos













Demographics



### Demographic and Income Profile

837 S Main St, Wildwood, Florida, 34785 Ring: 5 mile radius Prepared by Esri Latitude: 28.84947 Longitude: -82.04591

| Population       26,140         Households       12,856         Families       8,928         Average Household Size       2.02         Owner Occupied Housing Units       11,441         Renter Occupied Housing Units       1,415         Median Age       63.3         Trends: 2024-2029 Annual Rate       Area         Population       3.03%         Households       3.03%         Households       3.01%         Owner HHs       3.35%         Median Household Income       1.55%         #35,000 + \$24,999       550,000 + \$34,999         \$150,000 + \$24,999       550,000 + \$74,999         \$50,000 + \$74,999       550,0