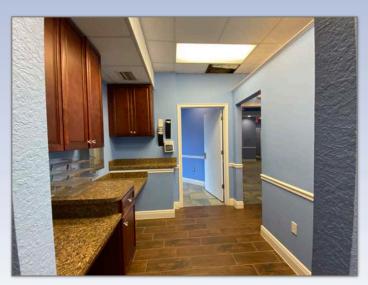

Sale: \$1,250,000

For Lease:  $\frac{23}{sf/yr} + NNN$ 

Retail / Medical / Professional Office: Prime location, only 1 mile to Florida Turnpike and two miles to I-75. Located on the jugular vein to the heart of The Villages near Brownwood Town Square. Free standing building is on 3.03 acres.

- Free standing building
- 4,559 SF Total
- Year Built: 2005, 2019 Effective
- Sumter County Parcel ID: G07-055
- Abundant parking, 7 per 1,000 SF (+)
- 3.02 acres with room for expansion
- Average Traffic Count 28,500 per day
- City of Wildwood C1 Zoning
- Drive thru renovation possible
- Free standing pylon signage

FRAN DANN-AKIN, SIOR (352) 266-7795



# Office Floor Diagram (Current)







Aerial



837 S Main Street Wildwood, FL 34785

## Aerial with Amenities



## Interior Photos













Demographics



### Demographic and Income Profile

837 S Main St, Wildwood, Florida, 34785 Ring: 5 mile radius Prepared by Esri Latitude: 28.84947 Longitude: -82.04591

| Population       26,140         Households       12,856         Families       8,928         Average Household Size       2.02         Owner Occupied Housing Units       11,441         Renter Occupied Housing Units       1,415         Median Age       63.3         Trends: 2024-2029 Annual Rate       Area         Population       3.03%         Households       3.03%         Households       3.01%         Owner HHs       3.35%         Median Household Income       1.55%         #35,000 + \$24,999       550,000 + \$34,999         \$150,000 + \$24,999       550,000 + \$74,999         \$50,000 + \$74,999       550,000 + \