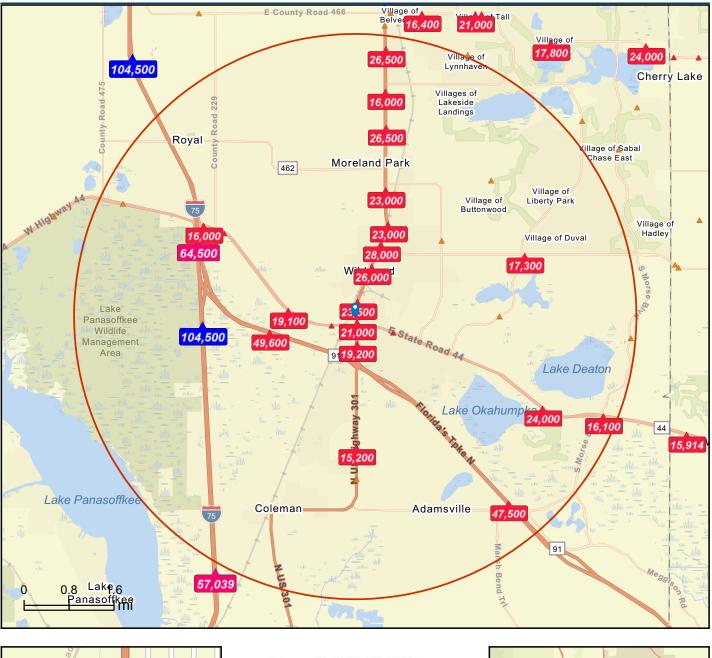

- Free standing building
- 4,559 SF Total
- Year Built: 2005, 2019 Effective
- Sumter County Parcel ID: G07-055
- Abundant parking, 7 per 1,000 SF (+)
- 3.02 acres with room for expansion
- Average Traffic Count 28,500 per day
- City of Wildwood C1 Zoning
- Drive thru renovation possible
- Free standing pylon signage

## Aerial with Amenities