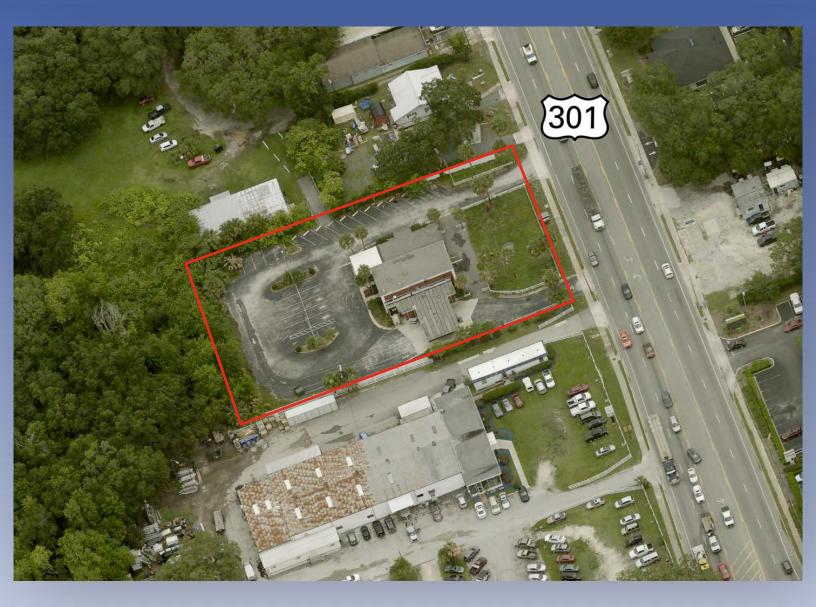

# Office Floor Diagram (Current)

Aerial

837 S Main Street Wildwood, FL 34785

## Aerial with Amenities