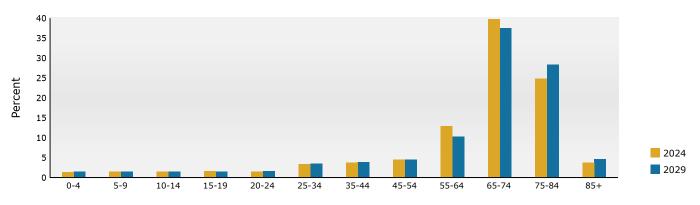

| 5,775                                                                                                |                                                                                                                                                                                                                      |

Data Note: Income is expressed in current dollars.

Source: Esri forecasts for 2024 and 2029. U.S. Census Bureau 2020 decennial Census in 2020 geographies.

Demographics



#### Demographic and Income Profile

837 S Main St, Wildwood, Florida, 34785 Ring: 5 mile radius

#### Prepared by Esri Latitude: 28.84947 Longitude: -82.04591



Population by Age



#### 2024 Household Income



2024 Population by Race



2024 Percent Hispanic Origin:4.7%





#### Medical Expenditures

837 S Main St, Wildwood, Florida, 34785 Ring: 5 mile radius

Prepared by Esri Latitude: 28.84947 Longitude: -82.04591

|                                        |                    |                | 10119100001 02101001 |
|----------------------------------------|--------------------|----------------|----------------------|
| Demographic Summary                    |                    | 2024           | 2029                 |
| Population                             |                    | 67,349         | 78,193               |
| Households                             |                    | 35,304         | 41,043               |
| Families