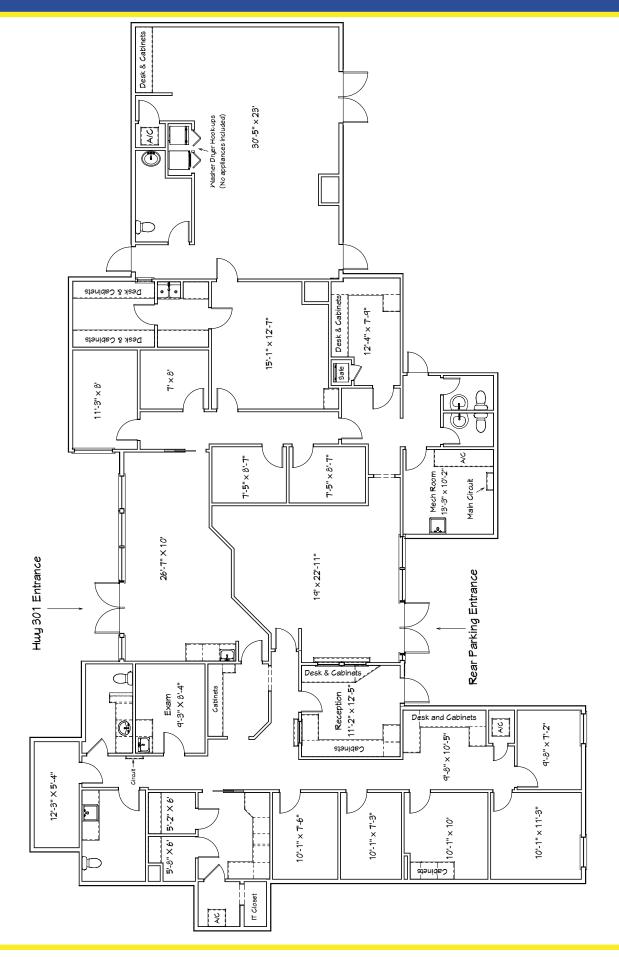

8550 NE 138th Lane, Suite 2000-B The Villages, FL 32159 fran@franakin.com Direct: (352) 266-7795





## For Sale: \$1,250,000

For Lease:  $\frac{23}{sf/yr} + NNN$ 

Retail / Medical / Professional Office: Prime location, only 1 mile to Florida Turnpike and two miles to I-75. Located on the jugular vein to the heart of The Villages near Brownwood Town Square. Free standing building is on 3.03 acres.

- Free standing building
- 4,559 SF Total
- Year Built: 2005, 2019 Effective
- Sumter County Parcel ID: G07-055
- Abundant parking, 7 per 1,000 SF (+)
- 3.02 acres with room for expansion
- Average Traffic Count 28,500 per day
- City of Wildwood C1 Zoning
- Drive thru renovation possible
- Free standing pylon signage

FRAN DANN-AKIN, SIOR (352) 266-7795



# Office Floor Diagram (Current)







Aerial



837 S Main Street Wildwood, FL 34785

## Aerial with Amenities



## Interior Photos













Demographics



### Demographic and Income Profile

837 S Main St, Wildwood, Florida, 34785 Ring: 5 mile radius Prepared by Esri Latitude: 28.84947 Longitude: -82.04591

| Population       26,140         Households       12,856         Families       8,928         Average Household Size       2.02         Owner Occupied Housing Units       11,441         Renter Occupied Housing Units       1,415         Median Age       63.3         Trends: 2024-2029 Annual Rate       Area         Population       3.03%         Households       3.03%         Households       3.01%         Owner HHs       3.35%         Median Household Income       1.55%         #35,000 + \$24,999       550,000