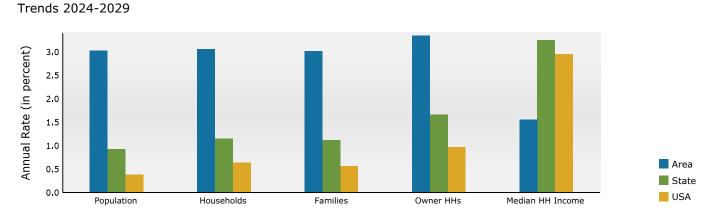

| 5,775                                                                                                |                                                                                                                                                                                                                      |

Data Note: Income is expressed in current dollars.

Source: Esri forecasts for 2024 and 2029. U.S. Census Bureau 2020 decennial Census in 2020 geographies.

Demographics



#### Demographic and Income Profile

837 S Main St, Wildwood, Florida, 34785 Ring: 5 mile radius

#### Prepared by Esri Latitude: 28.84947 Longitude: -82.04591



Population by Age



#### 2024 Household Income



2024 Population by Race



2024 Percent Hispanic Origin:4.7%





#### Medical Expenditures

837 S Main St, Wildwood, Florida, 34785 Ring: 5 mile radius

Prepared by Esri Latitude: 28.84947 Longitude: -82.04591

|                                        |                    |                | 10119100001 02101001 |
|----------------------------------------|--------------------|----------------|----------------------|
| Demographic Summary                    |                    | 2024           | 2029                 |
| Population                             |                    | 67,349         | 78,193               |
| Households                             |                    | 35,304         | 41,043               |
| Families