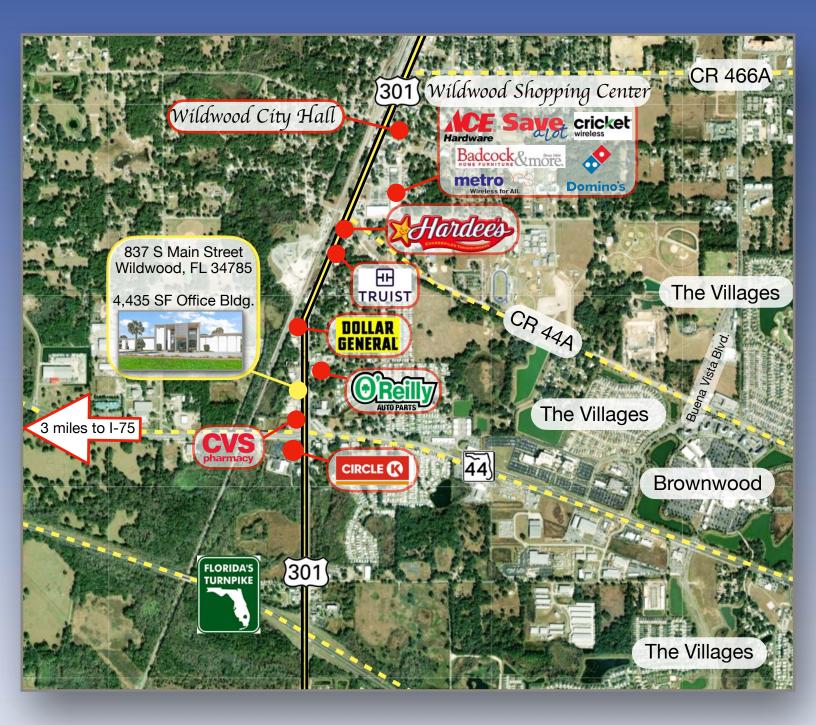

ct: (352) 266-7795





## For Sale: \$1,250,000

For Lease:  $\frac{23}{sf/yr} + NNN$ 

Retail / Medical / Professional Office: Prime location, only 1 mile to Florida Turnpike and two miles to I-75. Located on the jugular vein to the heart of The Villages near Brownwood Town Square. Free standing building is on 3.03 acres.

- Free standing building
- 4,559 SF Total
- Year Built: 2005, 2019 Effective
- Sumter County Parcel ID: G07-055
- Abundant parking, 7 per 1,000 SF (+)
- 3.02 acres with room for expansion
- Average Traffic Count 28,500 per day
- City of Wildwood C1 Zoning
- Drive thru renovation possible
- Free standing pylon signage

FRAN DANN-AKIN, SIOR (352) 266-7795



# Office Floor Diagram (Current)







Aerial



837 S Main Street Wildwood, FL 34785

## Aerial with Amenities



## Interior Photos













Demographics



### Demographic and Income Profile

837 S Main St, Wildwood, Florida, 34785 Ring: 5 mile radius Prepared by Esri Latitude: 28.84947 Longitude: -82.04591

| Population       26,140         Households       12,856         Families       8,928         Average Household Size       2.02         Owner Occupied Housing Units       11,441         Renter Occupied Housing Units       1,415         Median Age       63.3         Trends: 2024-2029 Annual Rate       Area         Population       3.03%         Households       3.03%         Households       3.01%         Owner HHs       3.35%         Median Household Income       1.55%         #35,000 + \$24,999       550,000 + \$34,999         \$150,000 + \$24,999       550,000 + \$74,999         \$50,00