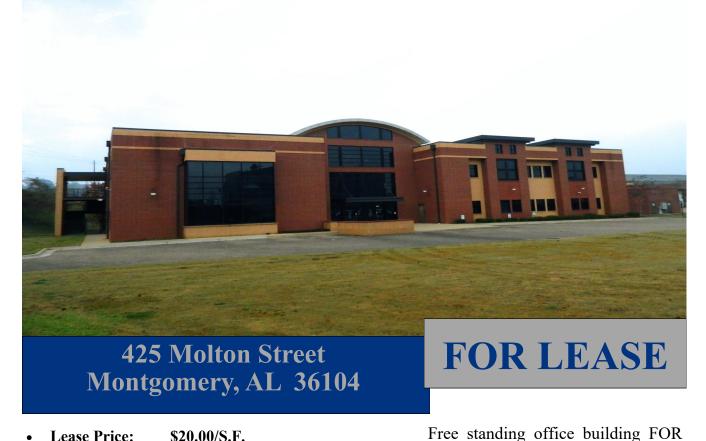

## COMMERCIAL REAL ESTATE

**Lease Price:** \$20.00/S.F.

**Building Size:** + 24,914 S.F. - 1st Floor

+ 23,546 S.F. - 2nd Floor

+ 48,460 S.F - Total

T-5 (Smart Code) **Zoning:** 

Office **Best Use:** Parking: **On-Site** Visibility: **Excellent** Possession: **Immediate** 

LEASE. Located in the CBD of

Montgomery with easy access to

I-65 and I-85. Near Riverwalk Stadium and redeveloped entertain-

ment district. Call Mark Dauber for

more information at (334) 271-

All information is from sources deemed reliable, but no warranty is made as to the accuracy thereof and same is submitted subject to errors, omissions, change of price, or other conditions, such as prior sales or withdrawal without notice by John Stanley & Associates, Inc. or the Owner.