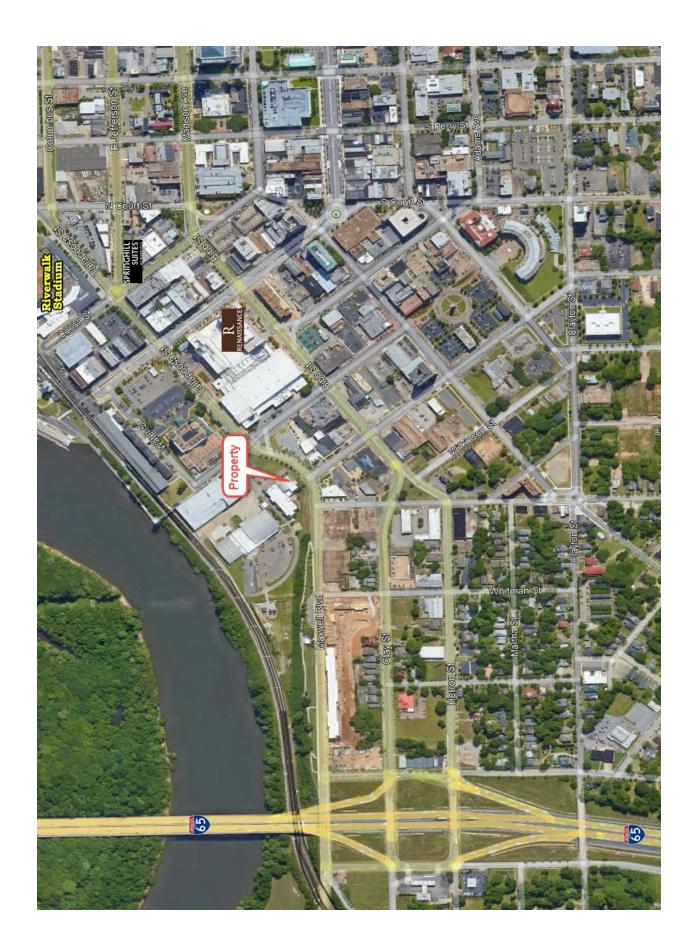

LEASE. Located in the CBD of

Montgomery with easy access to

I-65 and I-85. Near Riverwalk Stadium and redeveloped entertain-

ment district. Call Mark Dauber for

more information at (334) 271-

All information is from sources deemed reliable, but no warranty is made as to the accuracy thereof and same is submitted subject to errors, omissions, change of price, or other conditions, such as prior sales or withdrawal without notice by John Stanley & Associates, Inc. or the Owner.