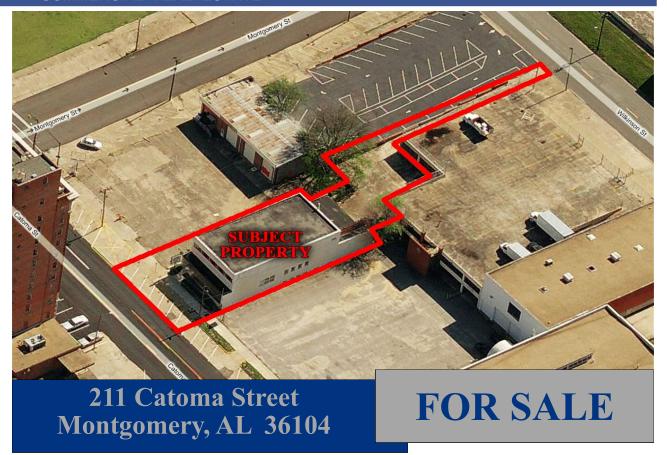

## COMMERCIAL REAL ESTATE

Listed Price: \$675,000.00
 Building Size: ± 9,542 S.F.
 Land Size: ± 10,806 S.F.

• Zoning: T-5 (Smart Code)

• Best Use: Office, Retail

Visibility: Excellent
Possession: At Closing
Type of Listing: Exclusive

Two-story office building with basement in rapidly developing downtown Montgomery. Adjacent parking lot possibly available via long-term lease. Call Mark Dauber for more information at (334) 271-2475.