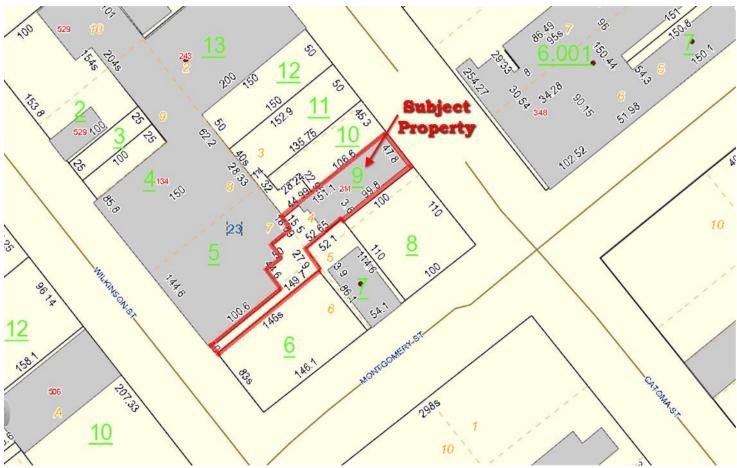

## COMMERCIAL REAL ESTATE

Listed Price: \$675,000.00
 Building Size: ± 9,542 S.F.
 Land Size: ± 10,806 S.F.

• Zoning: T-5 (Smart Code)

• Best Use: Office, Retail

Visibility: Excellent
Possession: At Closing
Type of Listing: Exclusive

Two-story office building with basement in rapidly developing downtown Montgomery. Adjacent parking lot possibly available via long-term lease. Call Mark Dauber for more information at (334) 271-2475.