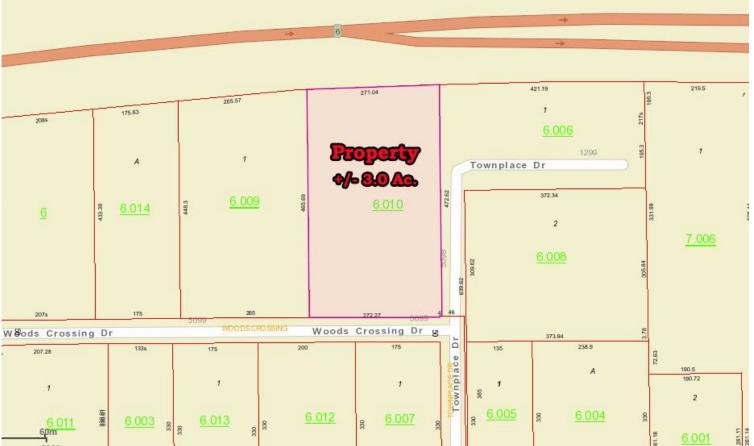

## **Sales Price:** \$395,000.00

Land Size:

•

<u>+ 3.0 Acres</u> **B-3** 

- **Zoning: Best Use:**
- Hotel, Commercial, Storage Excellent
- Visibility:
- **Possession:** Immediate
- **Listing Type: Exclusive**