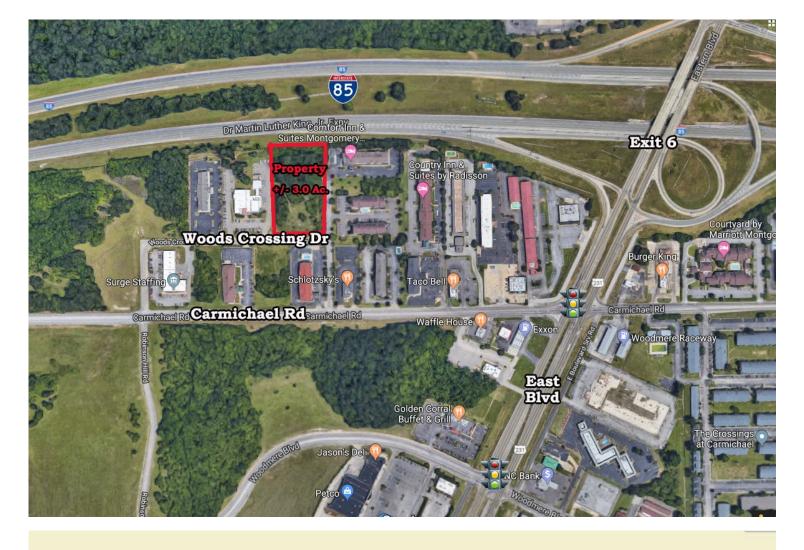

## **Sales Price:** \$395,000.00

Land Size:

•

<u>+ 3.0 Acres</u> **B-3** 

- **Zoning: Best Use:**
- Hotel, Commercial, Storage Excellent
- Visibility:
- **Possession:** Immediate
- **Listing Type: Exclusive**

## **PRICED TO SELL!**

Excellent commercial lot with frontage on I-85 (Exit 6) and one (1) block off Carmichael Road. Great for hotel, commercial, office or other business use. Contact John Stanley, CCIM, for more information at (334) 271-2475.