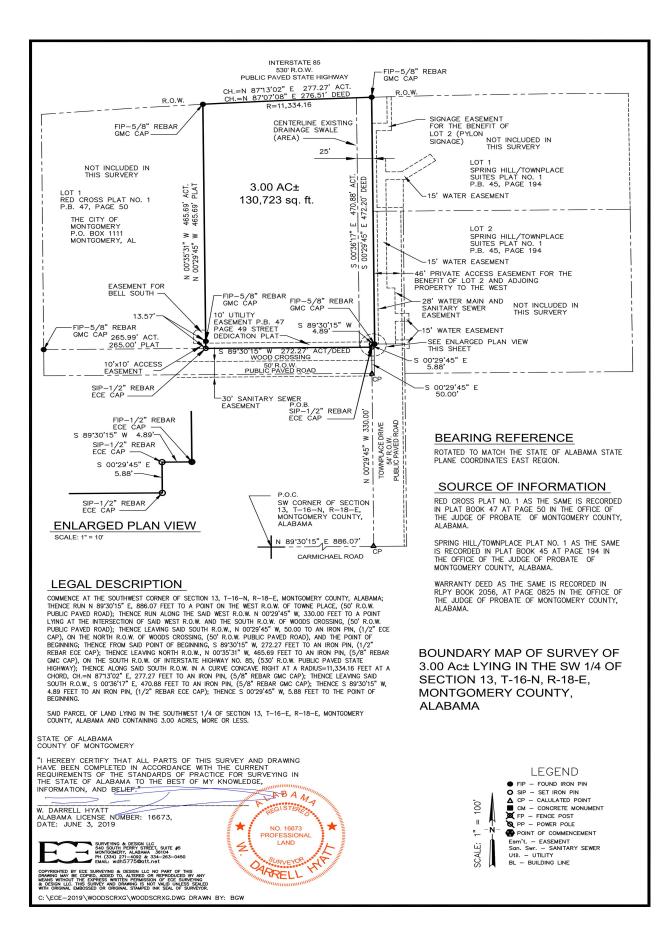

## **Sales Price:** \$395,000.00

Land Size:

•

<u>+ 3.0 Acres</u> **B-3** 

- **Zoning: Best Use:**
- Hotel, Commercial, Storage Excellent
- Visibility:
- **Possession:** Immediate
- **Listing Type: Exclusive**

## **PRICED TO SELL!**

Excellent commercial lot with frontage on I-85 (Exit 6) and one (1) block off Carmichael Road. Great for hotel, commercial, office or other business use. Contact John Stanley, CCIM, for more information at (334) 271-2475.