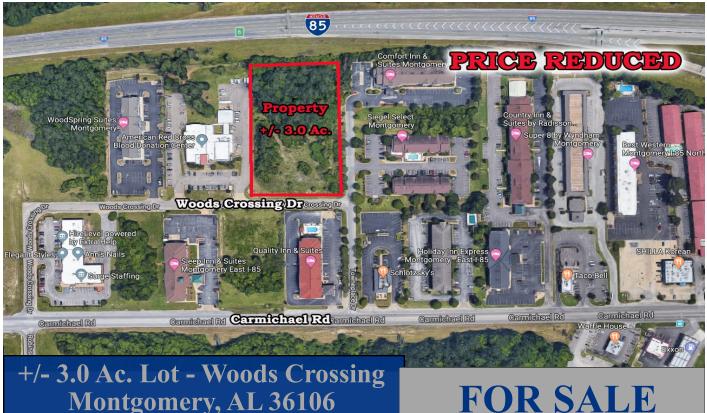

## **Sales Price:** \$395,000.00

Land Size:

•

<u>+ 3.0 Acres</u> **B-3** 

- **Zoning: Best Use:**
- Hotel, Commercial, Storage Excellent
- Visibility:
- **Possession:** Immediate
- **Listing Type: Exclusive**

## **PRICED TO SELL!**

Excellent commercial lot with frontage on I-85 (Exit 6) and one (1) block off Carmichael Road. Great for hotel, commercial, office or other business use. Contact John Stanley, CCIM, for more information at (334) 271-2475.