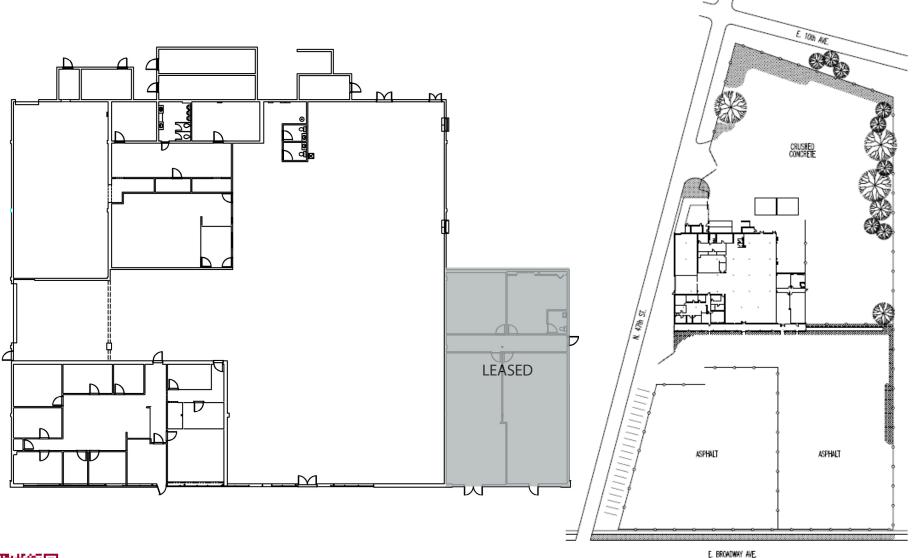

## FOR LEASE 19,615 SF WAREHOUSE +4.35 ACRES IOS 4710 E. BROADWAY AVENUE | TAMPA, FL

## PROPERTY OVERVIEW

Located in Tampa's prominent East Tampa industrial submarket, this prime infill property features a 19,615 SF free-standing warehouse on 4.35 usable acres. The site is fully fenced with exterior surrounding lighting and egresses and ingresses along three access roads with frontage visibility. There is a public transportation Hartline Bus stop in front of the property, enhancing accessibility. The property is zoned Commercial Intensive (CI), offering flexible use for various professional businesses, including motor vehicle dealerships and rentals, light manufacturing, and equipment repair.

**AVAILABLE ACRES: 4.35** 

**AVAILABLE SF: 19,615 SF** 

**WAREHOUSE:** <u>+</u>13,348 SF

**OFFICE:** ±5,260 SF

**CLEAR HEIGHT: 15'** 

**COLUMNS:** 29' x 22'

LOADING: (1) 20'X15' Grade-Level Door

**ZONING:** Commercial Intensive (CI)