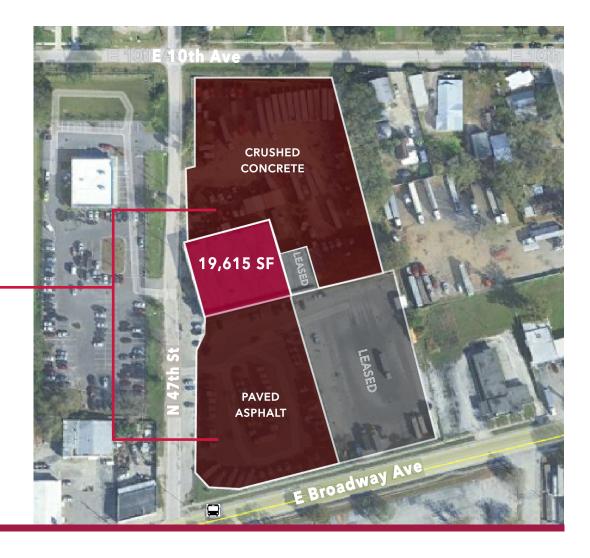

## FOR LEASE 19,615 SF WAREHOUSE +4.35 ACRES IOS 4710 E. BROADWAY AVENUE | TAMPA, FL

## PROPERTY OVERVIEW

Located in Tampa's prominent East Tampa industrial submarket, this prime infill property features a 19,615 SF free-standing warehouse on 4.35 usable acres. The site is fully fenced with exterior surrounding lighting and egresses and ingresses along three access roads with frontage visibility. There is a public transportation Hartline Bus stop in front of the property, enhancing accessibility. The property is zoned Commercial Intensive (CI), offering flexible use for various professional businesses, including motor vehicle dealerships and rentals, light manufacturing, and equipment repair.

**AVAILABLE ACRES: 4.35** 

**AVAILABLE SF: 19,615 SF** 

**WAREHOUSE:** <u>+</u>13,348 SF

**OFFICE:** ±5,260 SF

**CLEAR HEIGHT: 15'** 

**COLUMNS:** 29' x 22'

LOADING: (1) 20'X15' Grade-Level Door

**ZONING:** Commercial Intensive (CI)