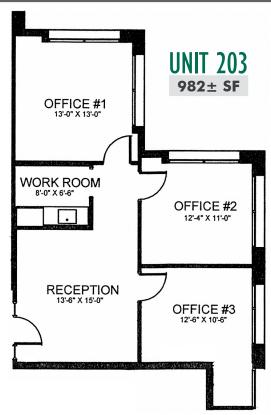

## FOR LEASE

3301 BONITA BEACH ROAD SW, BONITA SPRINGS, FL 34134

| FLOOR | SUITE | SIZE<br>(SF) | LEASE RATE<br>(PSF) | MONTHLY<br>BASE RENT | CAM<br>(PSF) | MONTHLY<br>CAM | MONTHLY<br>SALES TAX | MONTHLY<br>TOTAL |
|-------|-------|--------------|---------------------|----------------------|--------------|----------------|----------------------|------------------|
| 2     | 203   | 982          | \$20.00             | \$1,636.67           | \$10.27      | \$840.43       | \$61.93              | \$2,539.02       |
| 3     | 308   | 1,727        | \$20.00             | \$2,878.33           | \$10.27      | \$1,478.02     | \$108.91             | \$4,465.27       |