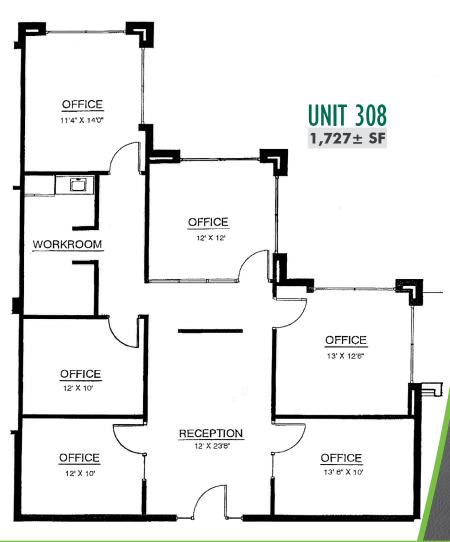

## FOR LEASE

3301 BONITA BEACH ROAD SW, BONITA SPRINGS, FL 34134

| FLOOR | SUITE | SIZE<br>(SF) | LEASE RATE<br>(PSF) | MONTHLY<br>BASE RENT | CAM<br>(PSF) | MONTHLY<br>CAM | MONTHLY<br>SALES TAX | MONTHLY<br>TOTAL |
|-------|-------|--------------|---------------------|----------------------|--------------|----------------|----------------------|------------------|
| 2     | 203   | 982          | \$20.00             | \$1,636.67           | \$10.27      | \$840.43       | \$61.93              | \$2,539.02       |
| 3     | 308   | 1,727        | \$20.00             | \$2,878.33           | \$10.27      | \$1,478.02     | \$108.91             | \$4,465.27       |