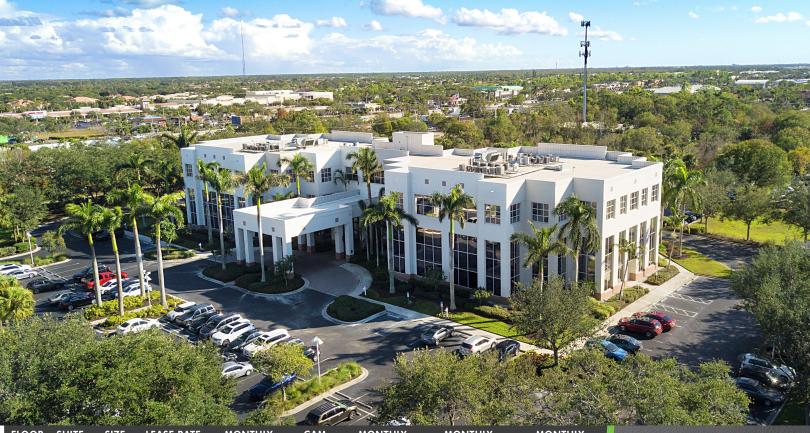

#### BEACHWAY PROFESSIONAL CENTER

Experience unmatched elegance and convenience at Beachway Professional Center. This premier Class A office building offers high end build-outs featuring lavish lobbies on all three floors, as well as marble countertops and flooring in restrooms. Ideally positioned along the prestigious Bonita Beach Road corridor, just west of the intersection of US 41 and Bonita Beach Road, it offers seamless access to I-75, strategically serving both North Naples and South Fort Myers markets. With dedicated on-site Property Management and ample parking, Beachway Professional Center cultivates a professional atmosphere with a diverse tenant roster, making it the ultimate choice for discerning medical and professional office users.

## FOR LEASE

3301 BONITA BEACH ROAD SW, BONITA SPRINGS, FL 34134

| FLOOR | SUITE | SIZE<br>(SF) | LEASE RATE<br>(PSF) | MONTHLY<br>BASE RENT | CAM<br>(PSF) | MONTHLY<br>CAM | MONTHLY<br>SALES TAX | MONTHLY<br>TOTAL |
|-------|-------|--------------|---------------------|----------------------|--------------|----------------|----------------------|------------------|
| 2     | 203   | 982          | \$20.00             | \$1,636.67           | \$10.27      | \$840.43       | \$61.93              | \$2,539.02       |
| 3     | 308   | 1,727        | \$20.00             | \$2,878.33           | \$10.27      | \$1,478.02     | \$108.91             | \$4,465.27       |