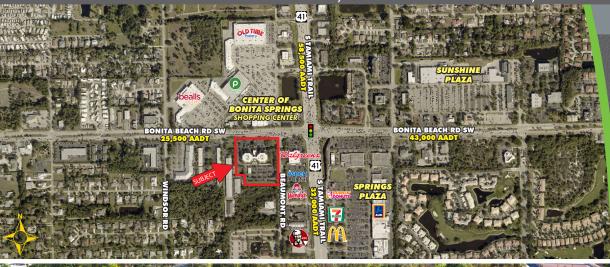

**LEASE RATE:** \$20.00 PSF NNN

**CAM:** \$10.27 PSF (Includes Utilities)

**LOCATION:** On Bonita Beach Road, just west of US 41

YEAR BUILT: 2001

#### BEACHWAY PROFESSIONAL CENTER

Experience unmatched elegance and convenience at Beachway Professional Center. This premier Class A office building offers high end build-outs featuring lavish lobbies on all three floors, as well as marble countertops and flooring in restrooms. Ideally positioned along the prestigious Bonita Beach Road corridor, just west of the intersection of US 41 and Bonita Beach Road, it offers seamless access to I-75, strategically serving both North Naples and South Fort Myers markets. With dedicated on-site Property Management and ample parking, Beachway Professional Center cultivates a professional atmosphere with a diverse tenant roster, making it the ultimate choice for discerning medical and professional office users.