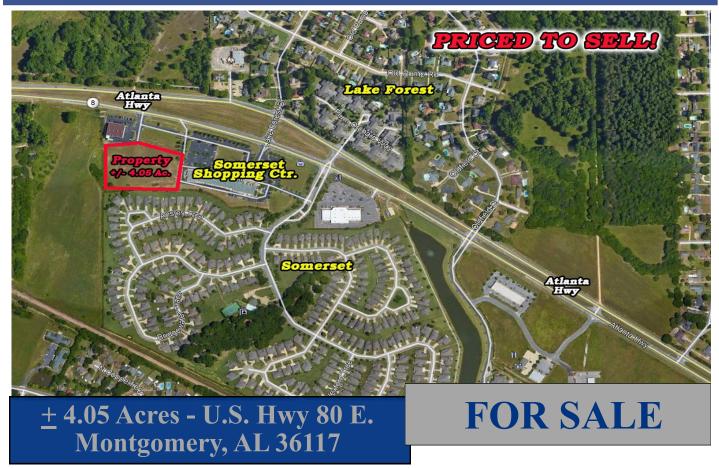

## PRICE REDUCED!

± 4.05 acres located just off U.S. Highway 80 (Atlanta Highway) adjacent to Somerset Shopping Center. Great location for church, assised living, retail or office. Contact John Stanley, CCIM, for more information at (334) 271-2475.