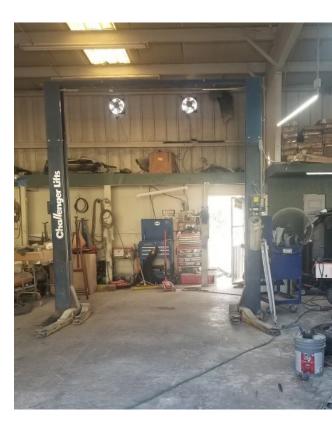

## **PROPERTY INFORMATION**

For sale is a stand alone 4,059 SF metal industrial building with an additional 2,400 SF covered overhang on .57 acres. Ideal location for auto motive/auto body, towing/recovery, contractors and industrial businesses that require warehouse and additional yard/parking.

## **PROPERTY DETAILS**

- BUILDING SIZE: 4,059 SF Metal Building + 2,400 SF Overhang
- OFFICE: 300 SF
- LOT SIZE: 0.57 Acres
- **RESTROOMS:** 2
- CLEAR HEIGHT: 16'
- DOORS: 4 Roll up doors
- **TURN KEY AUTOMOTIVE FEATURES:** Permitted paint booth, 2 post car lift, auto frame straightening machine, large air compressors