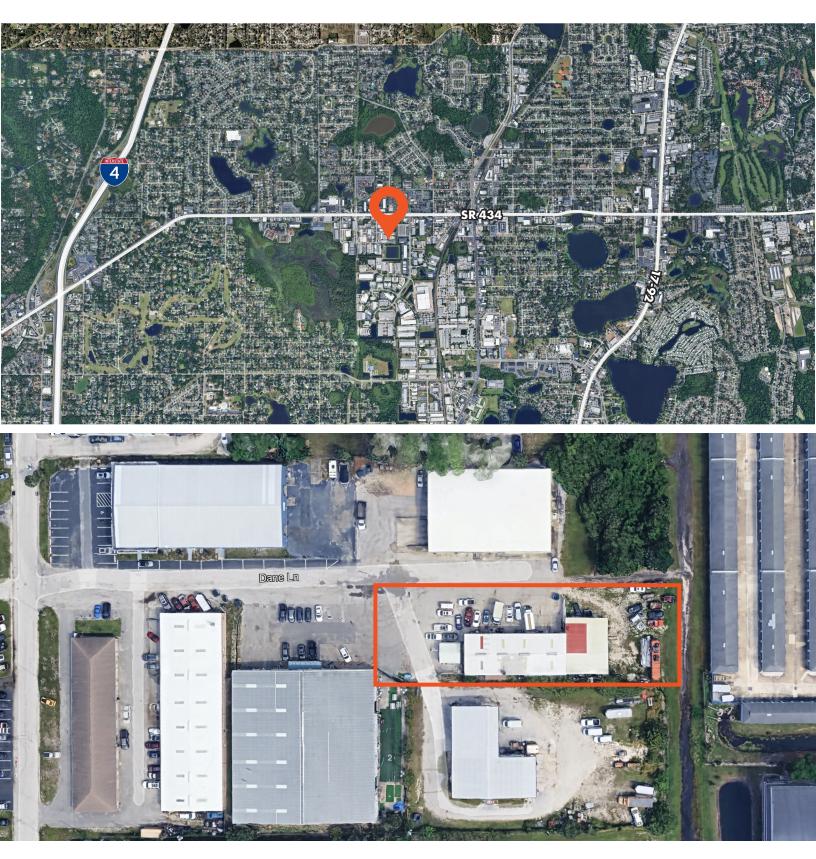

## INDUSTRIAL WAREHOUSE/ AUTO BODY/TOWING YARD

321 DANE LANE, LONGWOOD, FL 32750

## **PROPERTY INFORMATION**

For sale is a stand alone 4,059 SF metal industrial building with an additional 2,400 SF covered overhang on .57 acres. Ideal location for auto motive/auto body, towing/recovery, contractors and industrial businesses that require warehouse and additional yard/parking.