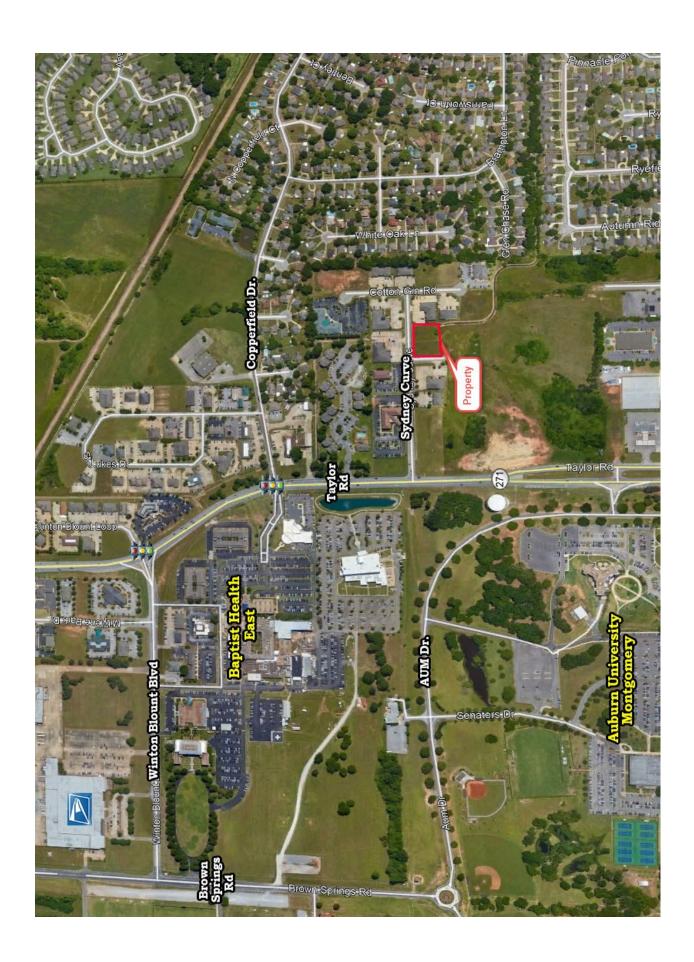

## PRICE REDUCED!!

Office lot located at corner of Sydney Curve and Shae Park just off Taylor Road. Great location for medical, or dental use. Across from Baptist Health East. Contact John Stanley, CCIM, for more information at (334) 271-2475.