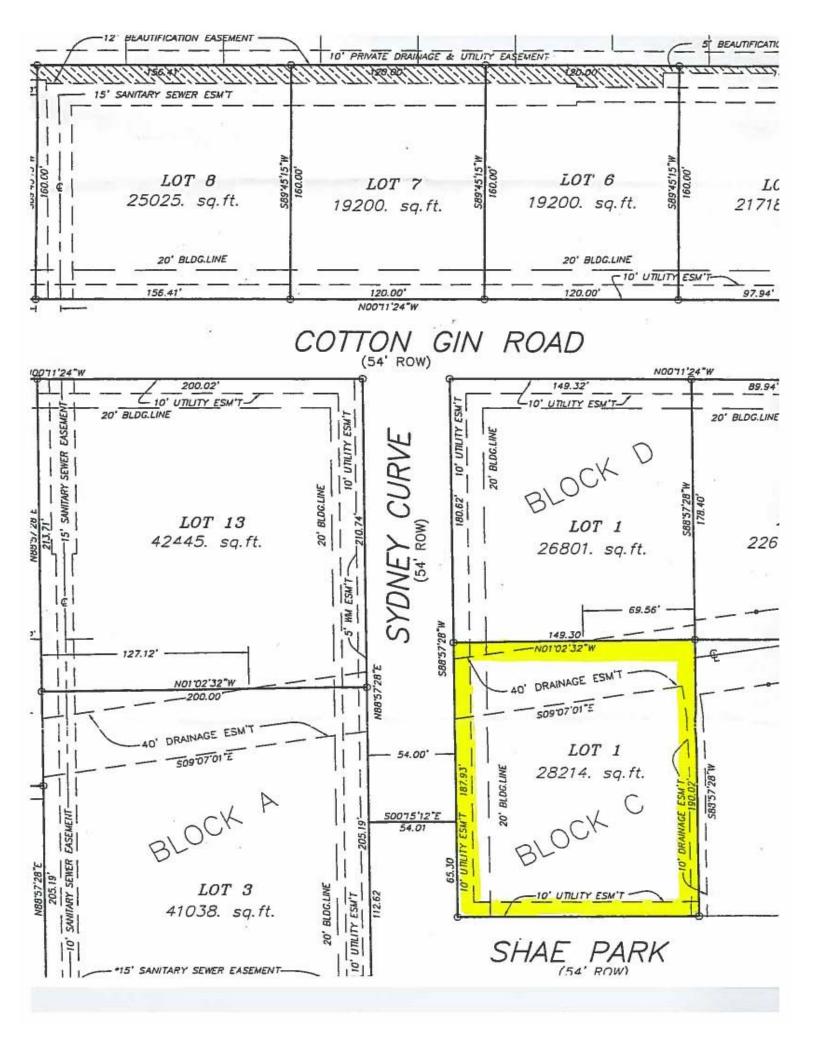

## COMMERCIAL REAL ESTATE

Montgomery, AL 36117

\$126,900.00 (\$4.50/S.F.) **Sale Price:** 

+ 28,214 S.F. **Lot Size:** 

**Zoning:** O-1

**Best Use:** Office

Visibility: **Excellent** 

**Possession: Immediate** 

## PRICE REDUCED!!

Office lot located at corner of Sydney Curve and Shae Park just off Taylor Road. Great location for medical, or dental use. Across from Baptist Health East. Contact John Stanley, CCIM, for more information at (334) 271-2475.