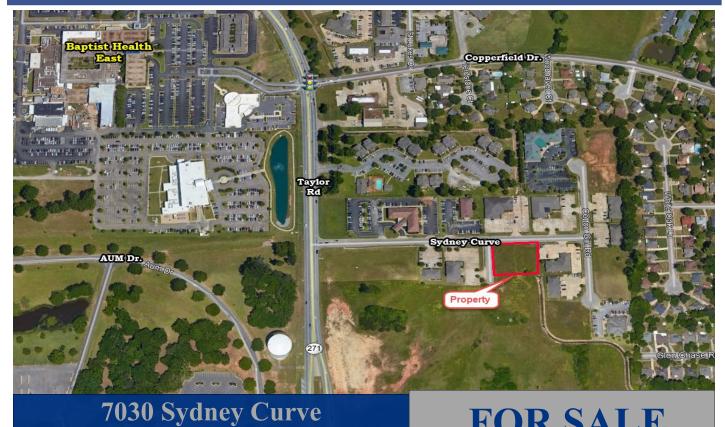

## COMMERCIAL REAL ESTATE

Montgomery, AL 36117

\$126,900.00 (\$4.50/S.F.) **Sale Price:** 

+ 28,214 S.F. **Lot Size:** 

**Zoning:** O-1

**Best Use:** Office

Visibility: **Excellent** 

**Possession: Immediate** 

## PRICE REDUCED!!

Office lot located at corner of Sydney Curve and Shae Park just off Taylor Road. Great location for medical, or dental use. Across from Baptist Health East. Contact John Stanley, CCIM, for more information at (334) 271-2475.