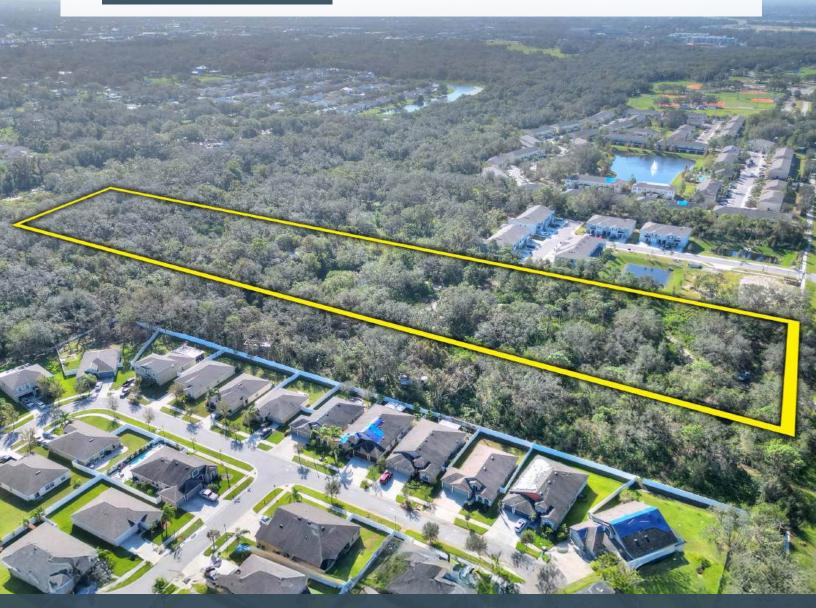

## **Property Overview**

Excellent opportunity for an infill townhome site in Riverview, FL, just a mile north of the Big Bend Road/I-75 on ramp and minutes from the amenity rich Big Bend Road and Highway 301 intersection. This 8.081± acres sits between two national homebuilder projects, adjoining recently completed townhomes and single family products. The property has an 8-inch water main and 6-inch force main in front of the site and is currently zoned AR with a future land use of SMU-6, allowing for 6 units per acre. This is a rare opportunity to build much needed rooftops in an area of explosive growth and convenient proximity to I-75 and Highway 301, amenities, dining, schools, and hospitals.

## Property Highlights

Abundant Growth Area

SMU-6 Land Use

**Utilities at Property** 

| Property Address | 12730 Bullfrog Creek Road,<br>Gibsonton, FL 33534 | County          | Hillsborough                                       |
|------------------|---------------------------------------------------|-----------------|----------------------------------------------------|
| Property Type    | Development Land                                  | Folio/Parcel ID | 077479-1005                                        |
| Size             | 8.081± Acres                                      | STR             | 17-31-20                                           |
| Zoning           | AR                                                | Utilities       | 6-inch Force Main and 8-inch<br>Water Main at Site |
| Future Land Use  | SMU-6                                             | Road Frontage   | 277.19' on Bullfrog<br>Creek Road                  |
| Price            | \$850,000                                         | Property Taxes  | \$3,594.03 (2023)                                  |
|                  |                                                   |                 |                                                    |