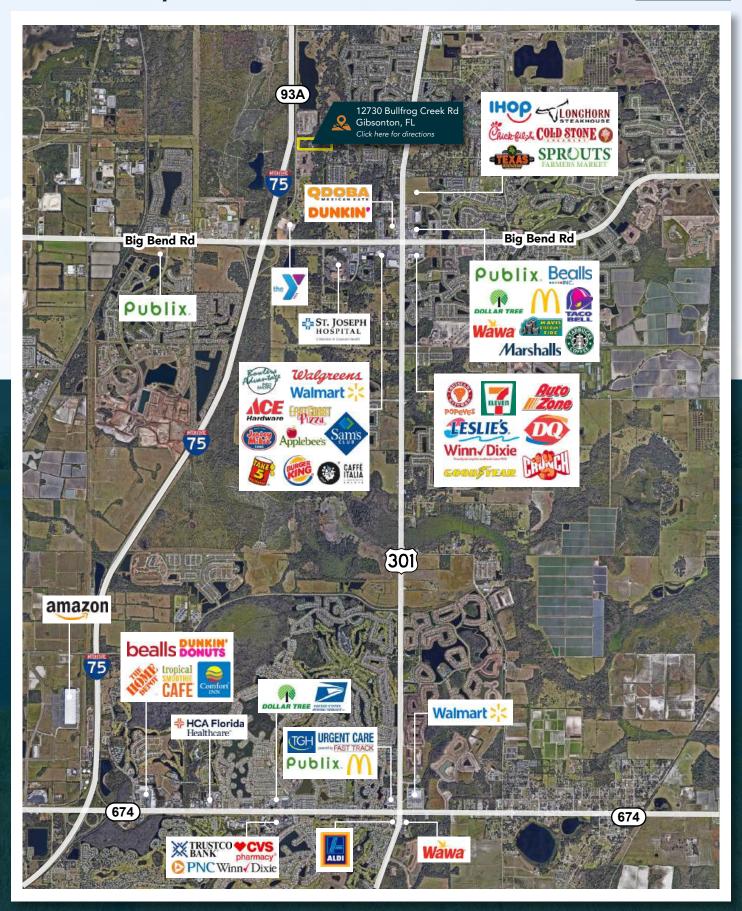

ID | 077479-1005                                        |
| Size             | 8.081± Acres                                      | STR             | 17-31-20                                           |
| Zoning           | AR                                                | Utilities       | 6-inch Force Main and 8-inch<br>Water Main at Site |
| Future Land Use  | SMU-6                                             | Road Frontage   | 277.19' on Bullfrog<br>Creek Road                  |
| Price            | \$850,000                                         | Property Taxes  | \$3,594.03 (2023)                                  |
|                  |                                                   |                 |                                                    |

## **Market Map**















## FISCHBACH LAND COMPANY

917 S PARSONS AVENUE, BRANDON, FL 33511

PHONE: 813-540-1000





**REED FISCHBACH** | Broker reed@fischbachlandcompany.com



BLAISE LELAULU, CCIM | Broker Associate blaise@fischbachlandcompany.com