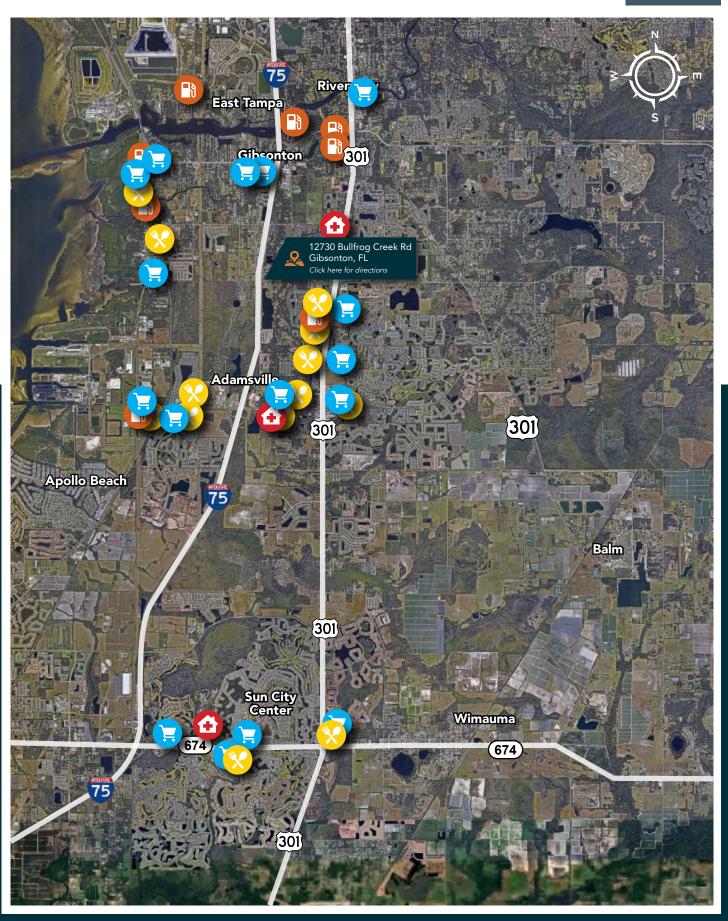

479-1005                                        |
| Size             | 8.081± Acres                                      | STR             | 17-31-20                                           |
| Zoning           | AR                                                | Utilities       | 6-inch Force Main and 8-inch<br>Water Main at Site |
| Future Land Use  | SMU-6                                             | Road Frontage   | 277.19' on Bullfrog<br>Creek Road                  |
| Price            | \$850,000                                         | Property Taxes  | \$3,594.03 (2023)                                  |
|                  |                                                   |                 |                                                    |

## **Market Map**















## FISCHBACH LAND COMPANY

917 S PARSONS AVENUE, BRANDON, FL 33511

PHONE: 813-540-1000





**REED FISCHBACH** | Broker reed@fischbachlandcompany.com



BLAISE LELAULU, CCIM | Broker Associate blaise@fischbachlandcompany.com