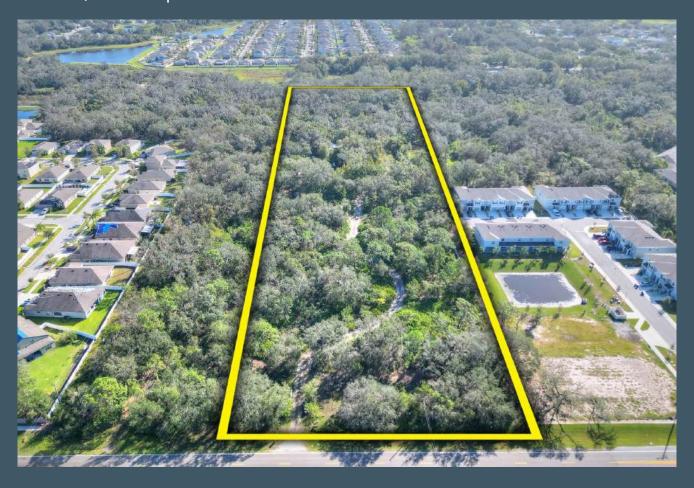

## **Property Overview**

Excellent opportunity for an infill townhome site in Riverview, FL, just a mile north of the Big Bend Road/I-75 on ramp and minutes from the amenity rich Big Bend Road and Highway 301 intersection. This 8.081± acres sits between two national homebuilder projects, adjoining recently completed townhomes and single family products. The property has an 8-inch water main and 6-inch force main in front of the site and is currently zoned AR with a future land use of SMU-6, allowing for 6 units per acre. This is a rare opportunity to build much needed rooftops in an area of explosive growth and convenient proximity to I-75 and Highway 301, amenities, dining, schools, and hospitals.

## Property Highlights

Abundant Growth Area

SMU-6 Land Use

**Utilities at Property** 

| Property Address | 12730 Bullfrog Creek Road,<br>Gibsonton, FL 33534 | County          | Hillsborough                                       |
|------------------|---------------------------------------------------|-----------------|----------------------------------------------------|
| Property Type    | Development Land                                  | Folio/Parcel ID | 077479-1005                                        |
| Size             | 8.081± Acres                                      | STR             | 17-31-20                                           |
| Zoning           | AR                                                | Utilities       | 6-inch Force Main and 8-inch<br>Water Main at Site |
| Future Land Use  | SMU-6                                             | Road Frontage   | 277.19' on Bullfrog<br>Creek Road                  |
| Price            | \$850,000                                         | Property Taxes  | \$3,594.03 (2023)                                  |
|                  |                                                   |                 |                                                    |