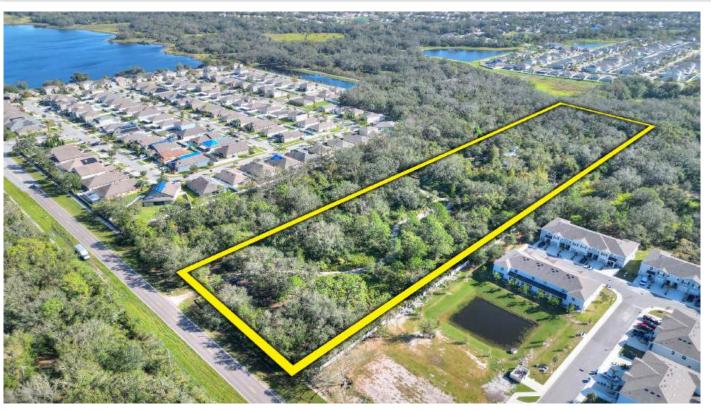

## **Property Overview**

Excellent opportunity for an infill townhome site in Riverview, FL, just a mile north of the Big Bend Road/I-75 on ramp and minutes from the amenity rich Big Bend Road and Highway 301 intersection. This 8.081± acres sits between two national homebuilder projects, adjoining recently completed townhomes and single family products. The property has an 8-inch water main and 6-inch force main in front of the site and is currently zoned AR with a future land use of SMU-6, allowing for 6 units per acre. This is a rare opportunity to build much needed rooftops in an area of explosive growth and convenient proximity to I-75 and Highway 301, amenities, dining, schools, and hospitals.

## Property Highlights

Abundant Growth Area

SMU-6 Land Use

**Utilities at Property** 

| Property Address | 12730 Bullfrog Creek Road,<br>Gibsonton, FL 33534 | County          | Hillsborough                                       |
|------------------|---------------------------------------------------|-----------------|----------------------------------------------------|
| Property Type    | Development Land                                  | Folio/Parcel ID | 077479-1005                                        |
| Size             | 8.081± Acres                                      | STR             | 17-31-20                                           |
| Zoning           | AR                                                | Utilities       | 6-inch Force Main and 8-inch<br>Water Main at Site |
| Future Land Use  | SMU-6                                             | Road Frontage   | 277.19' on Bullfrog<br>Creek Road                  |
| Price            | \$850,000                                         | Property Taxes  | \$3,594.03 (2023)                                  |
|                  |                                                   |                 |                                                    |