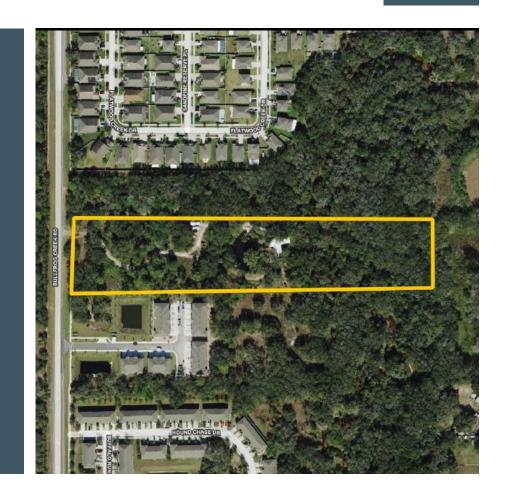

## **Property Overview**

Excellent opportunity for an infill townhome site in Riverview, FL, just a mile north of the Big Bend Road/I-75 on ramp and minutes from the amenity rich Big Bend Road and Highway 301 intersection. This 8.081± acres sits between two national homebuilder projects, adjoining recently completed townhomes and single family products. The property has an 8-inch water main and 6-inch force main in front of the site and is currently zoned AR with a future land use of SMU-6, allowing for 6 units per acre. This is a rare opportunity to build much needed rooftops in an area of explosive growth and convenient proximity to I-75 and Highway 301, amenities, dining, schools, and hospitals.

## Property Highlights

Abundant Growth Area

SMU-6 Land Use

**Utilities at Property** 

| Property Address | 12730 Bullfrog Creek Road,<br>Gibsonton, FL 33534 | County          | Hillsborough                                       |
|------------------|---------------------------------------------------|-----------------|----------------------------------------------------|
| Property Type    | Development Land                                  | Folio/Parcel ID | 077479-1005                                        |
| Size             | 8.081± Acres                                      | STR             | 17-31-20                                           |
| Zoning           | AR                                                | Utilities       | 6-inch Force Main and 8-inch<br>Water Main at Site |
| Future Land Use  | SMU-6                                             | Road Frontage   | 277.19' on Bullfrog<br>Creek Road                  |
| Price            | \$850,000                                         | Property Taxes  | \$3,594.03 (2023)                                  |
|                  |                                                   |                 |                                                    |