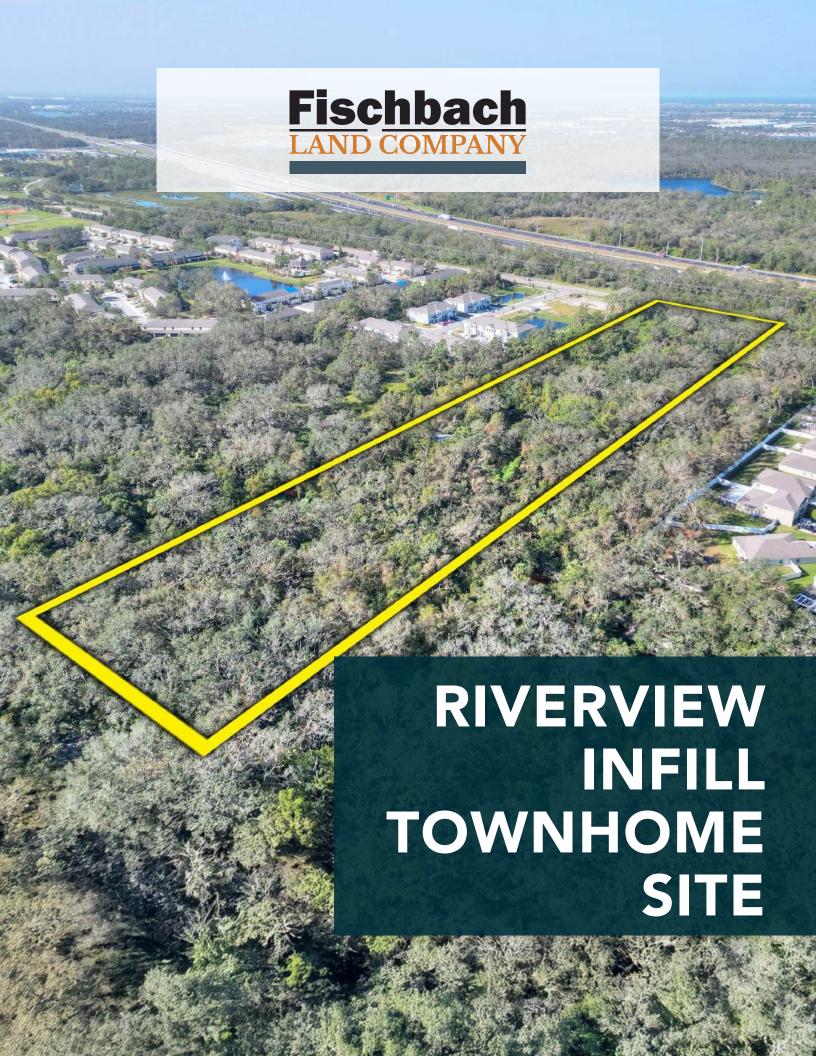

## **Property Overview**

Excellent opportunity for an infill townhome site in Riverview, FL, just a mile north of the Big Bend Road/I-75 on ramp and minutes from the amenity rich Big Bend Road and Highway 301 intersection. This 8.081± acres sits between two national homebuilder projects, adjoining recently completed townhomes and single family products. The property has an 8-inch water main and 6-inch force main in front of the site and is currently zoned AR with a future land use of SMU-6, allowing for 6 units per acre. This is a rare opportunity to build much needed rooftops in an area of explosive growth and convenient proximity to I-75 and Highway 301, amenities, dining, schools, and hospitals.

## Property Highlights

Abundant Growth Area

SMU-6 Land Use

**Utilities at Property** 

| Property Address | 12730 Bullfrog Creek Road,<br>Gibsonton, FL 33534 | County          | Hillsborough                                       |
|------------------|---------------------------------------------------|-----------------|----------------------------------------------------|
| Property Type    | Development Land                                  | Folio/Parcel ID | 077479-1005                                        |
| Size             | 8.081± Acres                                      | STR             | 17-31-20                                           |
| Zoning           | AR                                                | Utilities       | 6-inch Force Main and 8-inch<br>Water Main at Site |
| Future Land Use  | SMU-6                                             | Road Frontage   | 277.19' on Bullfrog<br>Creek Road                  |
| Price            | \$850,000                                         | Property Taxes  | \$3,594.03 (2023)                                  |
|                  |                                                   |                 |                                                    |