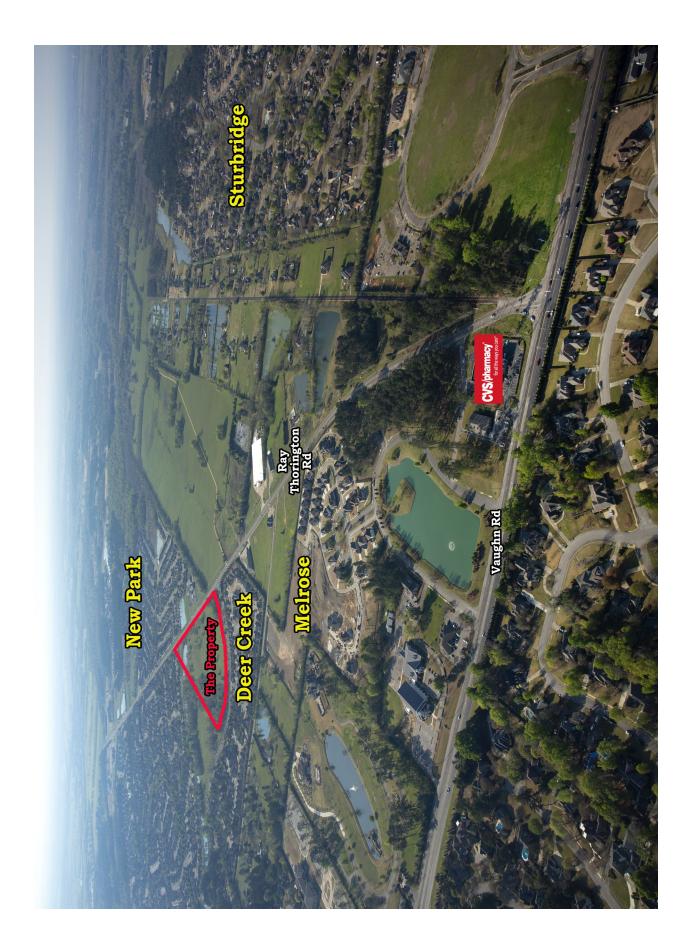

## FOR SALE

A  $\pm$  36.4 acre parcel located in Deer Creek subdivision at Ray Thorington Road and Deer Creek Crossing. Zoned PUD with utilities and street improvements. Contact John Stanley, CCIM, for more information at (334) 271-2475.