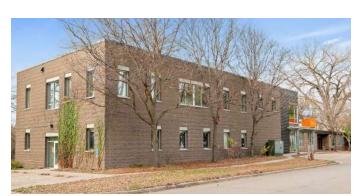

### Available For Sale: 25,340 total SF

- PID: 17-029-24-34-0004Lot: .73 acres (31,752 sf)
- Building: 10,690 sf
- Year Built: 1959 (school)
- PID: 17-029-24-34-0005
- Lot: .42 acres (18,232 sf)
- Building: 14,650 sf (9,900 sf on 1st floor, and 4,750 sf on 2nd floor)
- Year Built: 2000Tax Exempt
- Sale Price: \$3,650,000

## Highlights and Features:

- Flanked by six smaller neighborhoods referred to as North Minneapolis
- Bordered on the most eastern edge of Golden Valley's Theodore Wirth Regional Park and the western edge of the Minneapolis City limits
- This property is centrally located and minutes to several major thoroughfares
- Zoning: I-A Institutional Assembly
- Elevator
- Parking Spaces: 30
- Average Population: 1 mile 8,499, 3 miles 68,326, and 5 miles - 227,571
- Average Household Income: 1 mile \$58,043,
  3 miles \$64,036, and 5 miles \$61,699