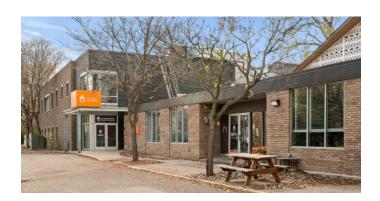

### Available For Sale: 25,340 total SF

- PID: 17-029-24-34-0004Lot: .73 acres (31,752 sf)
- Building: 10,690 sf
- Year Built: 1959 (school)
- PID: 17-029-24-34-0005
- Lot: .42 acres (18,232 sf)
- Building: 14,650 sf (9,900 sf on 1st floor, and 4,750 sf on 2nd floor)
- Year Built: 2000Tax Exempt
- Sale Price: \$3,650,000

## Highlights and Features:

- Flanked by six smaller neighborhoods referred to as North Minneapolis
- Bordered on the most eastern edge of Golden Valley's Theodore Wirth Regional Park and the western edge of the Minneapolis City limits
- This property is centrally located and minutes to several major thoroughfares
- Zoning: I-A Institutional Assembly
- Elevator
- Parking Spaces: 30
- Average Population: 1 mile 8,499, 3 miles 68,326, and 5 miles - 227,571
- Average Household Income: 1 mile \$58,043,
  3 miles \$64,036, and 5 miles \$61,699