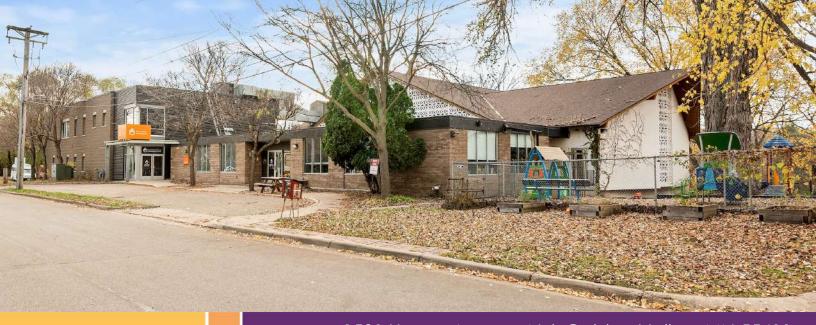

# 1501 Xerxes Avenue N | Golden Valley, MN 55411

# Property For Sale – Zoned For Assembly | School/Daycare/Religious

### Available For Sale: 25,340 total SF

- PID: 17-029-24-34-0004Lot: .73 acres (31,752 sf)
- Building: 10,690 sf
- Year Built: 1959 (school)
- PID: 17-029-24-34-0005
- Lot: .42 acres (18,232 sf)
- Building: 14,650 sf (9,900 sf on 1st floor, and 4,750 sf on 2nd floor)
- Year Built: 2000Tax Exempt
- Sale Price: \$3,650,000