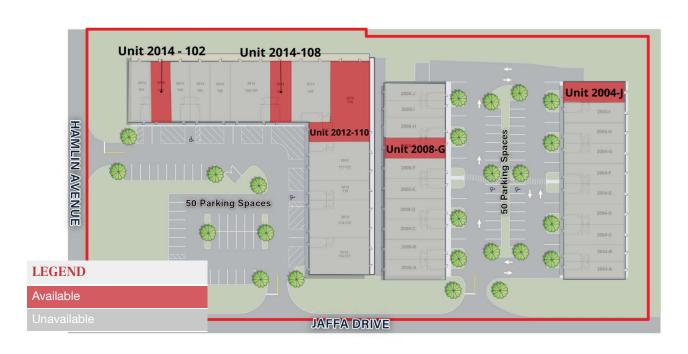

#### **AVAILABLE SPACES**

| SUITE           | TENANT    | SIZE     | TYPE | RATE          | DESCRIPTION      |
|-----------------|-----------|----------|------|---------------|------------------|
| Unit 2014-108   | Available | 1,610 SF | NNN  | \$14.50 SF/yr | Office/Warehouse |
| Unit 2012-110   | Available | 4,690 SF | NNN  | \$14.50 SF/yr | Office/Warehouse |
| Unit 2008-G     | Available | 1,598 SF | NNN  | \$13.50 SF/yr | Office/Warehouse |
| Unit 2004-J     | Available | 1,667 SF | NNN  | \$13.50 SF/yr | Office/Warehouse |
| Unit 2014 - 102 | Available | 1,610 SF | NNN  | \$14.50 SF/yr | Office/Warehouse |