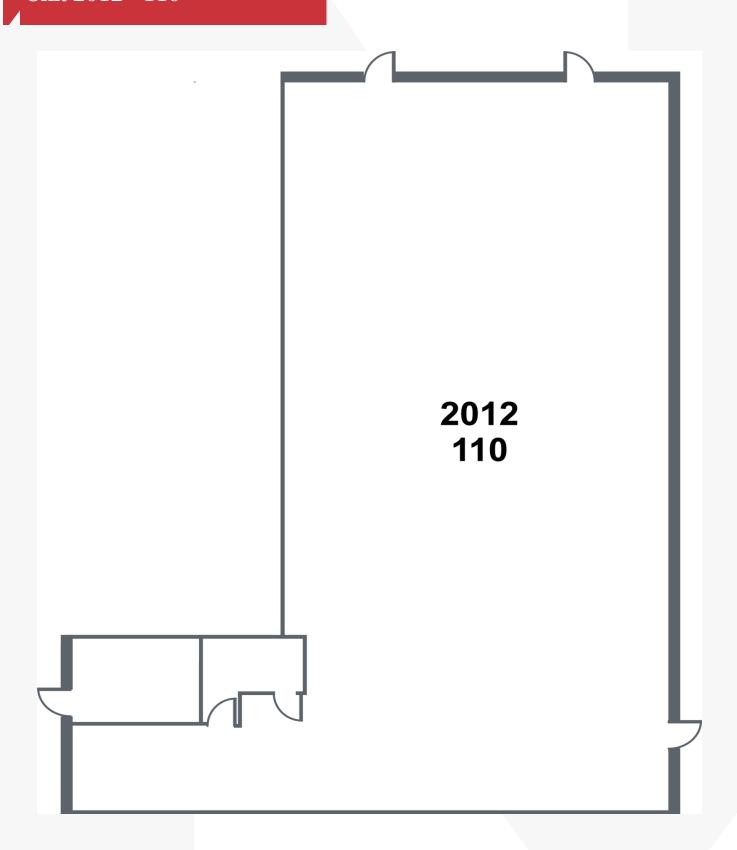

#### **AVAILABLE SPACES**

| SUITE           | TENANT    | SIZE     | TYPE | RATE          | DESCRIPTION      |
|-----------------|-----------|----------|------|---------------|------------------|
| Unit 2014-108   | Available | 1,610 SF | NNN  | \$14.50 SF/yr | Office/Warehouse |
| Unit 2012-110   | Available | 4,690 SF | NNN  | \$14.50 SF/yr | Office/Warehouse |
| Unit 2008-G     | Available | 1,598 SF | NNN  | \$13.50 SF/yr | Office/Warehouse |
| Unit 2004-J     | Available | 1,667 SF | NNN  | \$13.50 SF/yr | Office/Warehouse |
| Unit 2014 - 102 | Available | 1,610 SF | NNN  | \$14.50 SF/yr | Office/Warehouse |

### STANDARD FLOOR PLAN