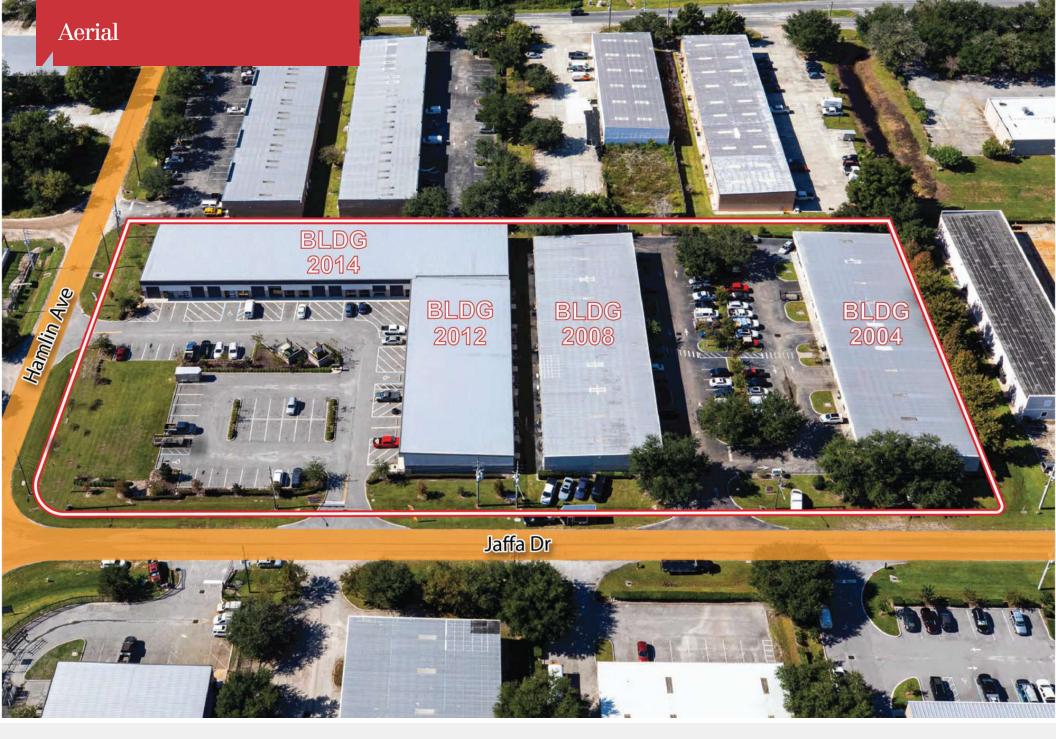

# 2004-2014 Jaffa Drive St. Cloud, Florida 34771

Lease Rate: \$13.50 - \$14.50 / SF NNN

| OFFERING SUMMARY |                              |  |  |  |
|------------------|------------------------------|--|--|--|
| Available SF     | 1,598 -4,690 SF              |  |  |  |
| Lease Rate       | \$13.50 - \$14.50 / SF (NNN) |  |  |  |
| Lot Size         | 4.1 Acres                    |  |  |  |
| Building Size    | 63,199 SF                    |  |  |  |