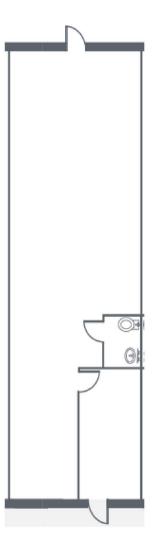

lvest.com





#### LEASE INFORMATION

Lease Type: NNN Lease Term: Negotiable

**Total Space:** 1,598 - 6,300 SF Lease Rate: \$13.50 - \$14.50 SF/yr

#### **AVAILABLE SPACES**

| SUITE           | TENANT    | SIZE     | TYPE | RATE          | DESCRIPTION      |
|-----------------|-----------|----------|------|---------------|------------------|
| Unit 2014-108   | Available | 1,610 SF | NNN  | \$14.50 SF/yr | Office/Warehouse |
| Unit 2012-110   | Available | 4,690 SF | NNN  | \$14.50 SF/yr | Office/Warehouse |
| Unit 2008-G     | Available | 1,598 SF | NNN  | \$13.50 SF/yr | Office/Warehouse |
| Unit 2004-J     | Available | 1,667 SF | NNN  | \$13.50 SF/yr | Office/Warehouse |
| Unit 2014 - 102 | Available | 1,610 SF | NNN  | \$14.50 SF/yr | Office/Warehouse |



### STANDARD FLOOR PLAN









## Unit 2008-G