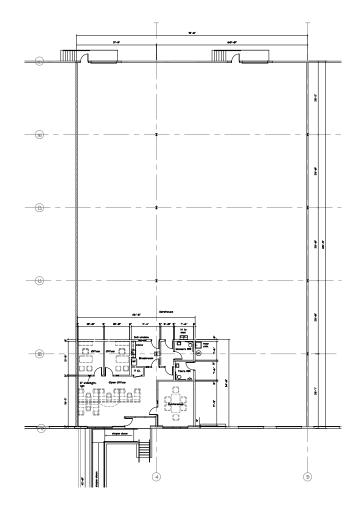

### **SPACE FOR LEASE**

The space will feature a brand new spec office, new HVAC for office, new LED warehouse lighting and newly painted white interior warehouse walls.

#### **PROPERTY FEATURES**

- Located in coveted OCP
- Front Load
- Brand New Office

| BUILDING FEATURES   |                   |
|---------------------|-------------------|
| AVAILABLE SF        | ± 13,401 SF       |
| OFFICE SF           | ± 1,853 SF        |
| LOADING             | 3 Dock High Doors |
| LEASE RATE          | \$14.95/SF NNN    |
| ESTIMATED 2024 OPEX | \$2.16/SF         |
| CLEAR               | 26′               |
| AVAILABLE           | 11/1/2024         |