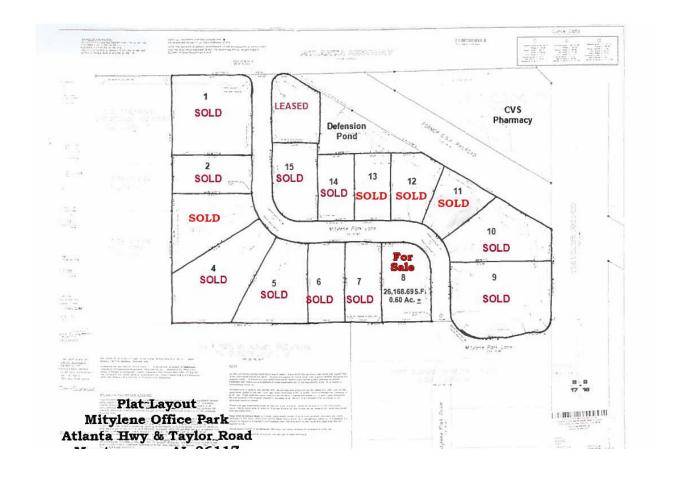

## Mitylene Office Park Plat No. 5 Price List

(as of November 20, 2024)

| Lot No. | Lot Size        | Price /S.F. | Prices    |
|---------|-----------------|-------------|-----------|
| 8       | +/- 26,168/S.F. | \$6.00      | \$157,000 |