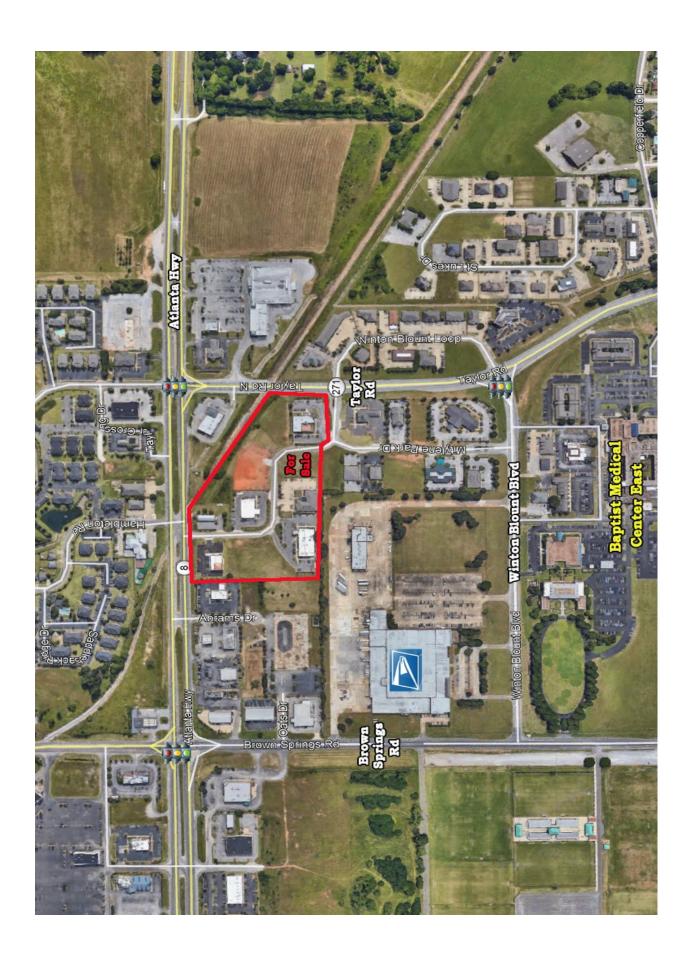

## PRICE REDUCED!

Professional office lot located at Taylor Road & Atlanta Highway (US Hwy 80) at Mitylene Office Park in east Montgomery, AL. Excellent for medical and professional use. Subject to Declaration of Covenants and Restrictions. Convenient access to Baptist East Medical Center, retail, AUM & I-85. Contact John Stanley, CCIM, for more information at (334) 271-2475.