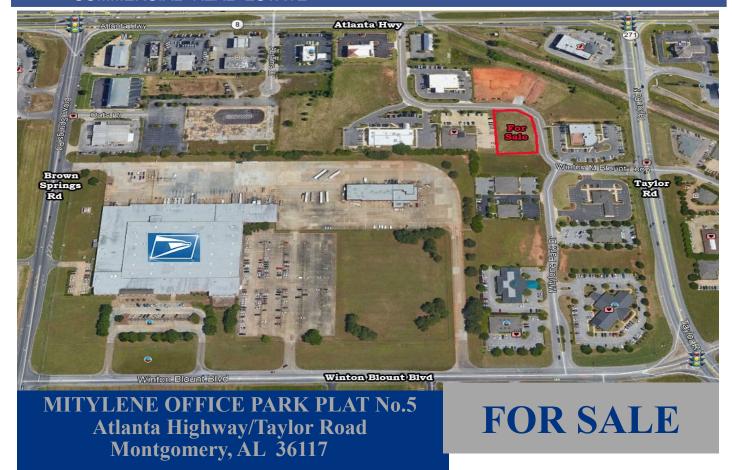

## PRICE REDUCED!

Professional office lot located at Taylor Road & Atlanta Highway (US Hwy 80) at Mitylene Office Park in east Montgomery, AL. Excellent for medical and professional use. Subject to Declaration of Covenants and Restrictions. Convenient access to Baptist East Medical Center, retail, AUM & I-85. Contact John Stanley, CCIM, for more information at (334) 271-2475.

## Mitylene Office Park Plat No. 5 Price List

(as of November 20, 2024)

| Lot No. | Lot Size        | Price /S.F. | Prices    |
|---------|-----------------|-------------|-----------|
| 8       | +/- 26,168/S.F. | \$6.00      | \$157,000 |