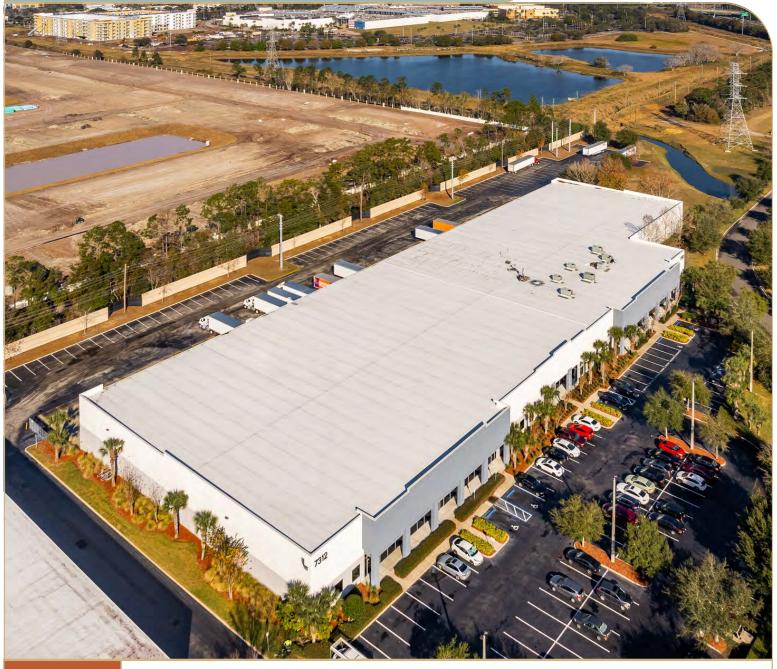

## CROWNPOINTE COMMERCE PARK IV

7312 Kingspointe Pky, Orlando, FL 32819

## 89,644 SF

LEASING INFO & CONTACT

Ryan Hubbard, Director Taylor Zambito, Senior Director Jared Bonshire, Executive Managing Director David Perez, Executive Managing Director (407) 432-5057 / ryan.hubbard@cushwake.com (407) 541-4409 / taylor.zambito@cushwake.com (407) 541-4414 / jared.bonshire@cushwake.com (407) 541-4435 / david.perez@cushwake.com

## **BUILDING HIGHLIGHTS**

| Rental Rate       | \$10.95/SF NNN |
|-------------------|----------------|
| OPEX*             | \$3.39 PSF     |
| Available SF      | 89,644 SF      |
| Warehouse SF      | ±85,644 SF     |
| Office SF         | ±4,000 SF      |
| Total Building SF | 89,644 SF      |
| Clear Height      | 24'            |
| Zoning            | I-P, County    |

| Column Spacing    | 52' w x 60' d |
|-------------------|---------------|
| Parking           | 0.87/1,000    |
| Trailer Parking   | 15 Parks      |
| Loading           | Rear Load     |
| Dock Doors        | 37 Docks      |
| Truck Court Depth | 115'          |
| Availability      | Q2 2025       |