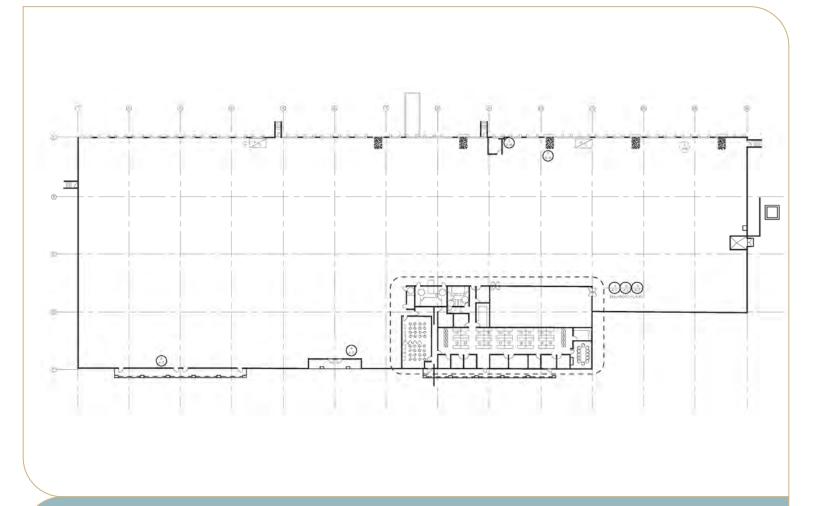

## **BUILDING HIGHLIGHTS**

| Rental Rate       | \$10.95/SF NNN |
|-------------------|----------------|
| OPEX*             | \$3.39 PSF     |
| Available SF      | 89,644 SF      |
| Warehouse SF      | ±85,644 SF     |
| Office SF         | ±4,000 SF      |
| Total Building SF | 89,644 SF      |
| Clear Height      | 24'            |
| Zoning            | I-P, County    |

| Column Spacing    | 52' w x 60' d |
|-------------------|---------------|
| Parking           | 0.87/1,000    |
| Trailer Parking   | 15 Parks      |
| Loading           | Rear Load     |
| Dock Doors        | 37 Docks      |
| Truck Court Depth | 115'          |
| Availability      | Q2 2025       |