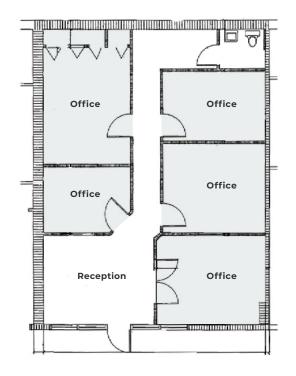

# **UNIT 201**

# Prime Office Suites in Parkway Plaza

Lease Unit 200 (1,127 SF), Unit 201 (1,201 SF), or combine both for a total of 2,328 SF in the desirable Parkway Plaza on Metro Parkway, just ½ mile south of Colonial Blvd. Unit 200 offers a versatile office layout, while Unit 201 includes four offices, a reception area, breakroom, storage, and restroom. This flexible space accommodates a variety of business needs, providing a professional and convenient setting in a prime location. Contact us today to explore your leasing options!