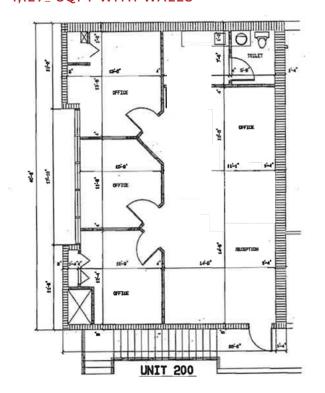

## 1,201 SQFT WITH WALLS

1,127± SQFT WITH WALLS

# Prime Office Suites in Parkway Plaza

Lease Unit 200 (1,127 SF), Unit 201 (1,201 SF), or combine both for a total of 2,328 SF in the desirable Parkway Plaza on Metro Parkway, just ½ mile south of Colonial Blvd. Unit 200 offers a versatile office layout, while Unit 201 includes four offices, a reception area, breakroom, storage, and restroom. This flexible space accommodates a variety of business needs, providing a professional and convenient setting in a prime location. Contact us today to explore your leasing options!