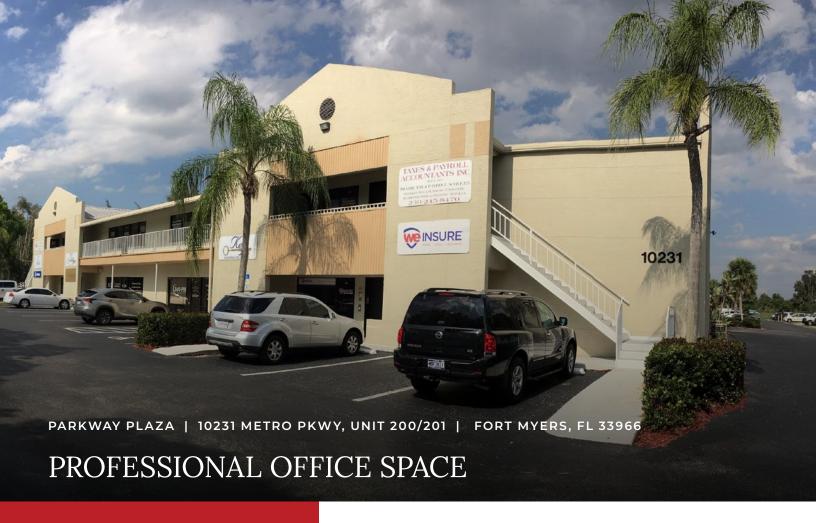

# Prime Office Suites in Parkway Plaza

Lease Unit 200 (1,127 SF), Unit 201 (1,201 SF), or combine both for a total of 2,328 SF in the desirable Parkway Plaza on Metro Parkway, just ½ mile south of Colonial Blvd. Unit 200 offers a versatile office layout, while Unit 201 includes four offices, a reception area, breakroom, storage, and restroom. This flexible space accommodates a variety of business needs, providing a professional and convenient setting in a prime location. Contact us today to explore your leasing options!