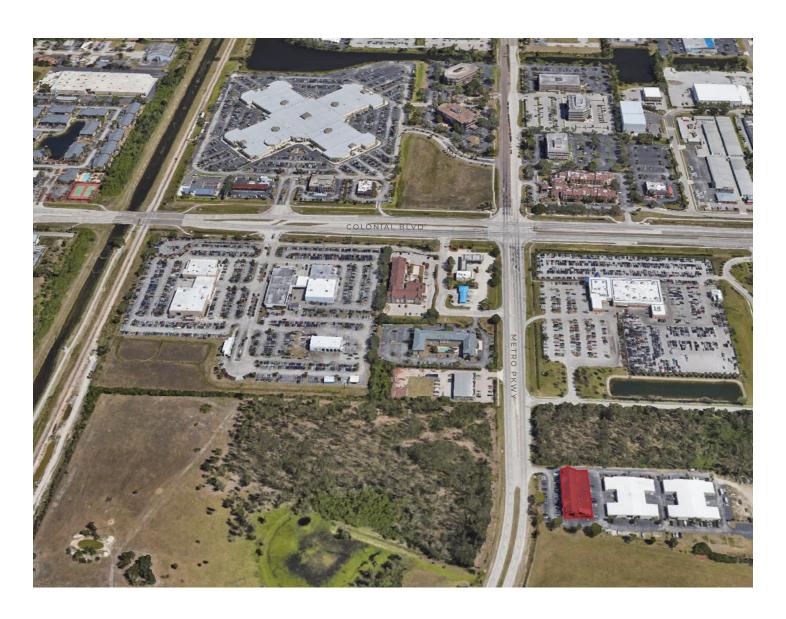

# Prime Office Suites in Parkway Plaza

Lease Unit 200 (1,127 SF), Unit 201 (1,201 SF), or combine both for a total of 2,328 SF in the desirable Parkway Plaza on Metro Parkway, just ½ mile south of Colonial Blvd. Unit 200 offers a versatile office layout, while Unit 201 includes four offices, a reception area, breakroom, storage, and restroom. This flexible space accommodates a variety of business needs, providing a professional and convenient setting in a prime location. Contact us today to explore your leasing options!