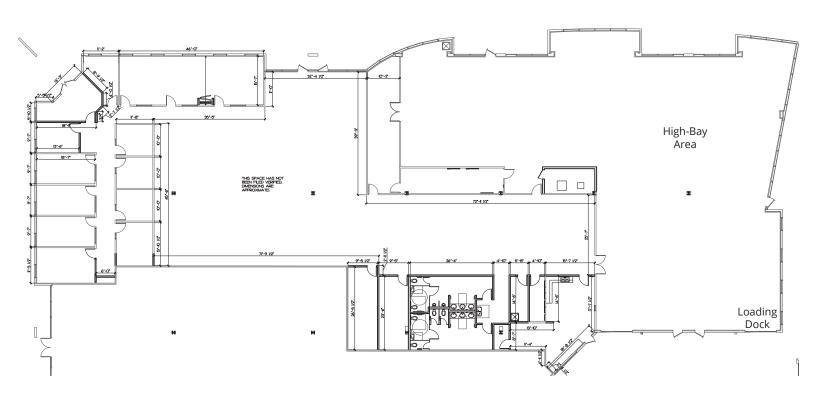

#### **Challenger Tech Center II**

2602 Challenger Tech Court Suite 190, Suite 230 and Suite 240  $41,867 \pm sf$  (Can subdivide to  $6,111 \pm sf$ )

Orlando, FL 32826

#### **Challenger Tech Center II**

2602 Challenger Tech Court Suite 190 and Suite 230 35,756± sf (Can subdivide to 13,048± sf)

35,756± sf Sample Spec

Orlando, FL 32826

### **Challenger Tech Center II**

2602 Challenger Tech Court Suite 240 6,111± sf (Available in 30 days)

**KEY PLAN** 

Greg Morrison, CCIM, SIOR Principal, Managing Director D 407.440.6640 greg.morrison@avisonyoung.com