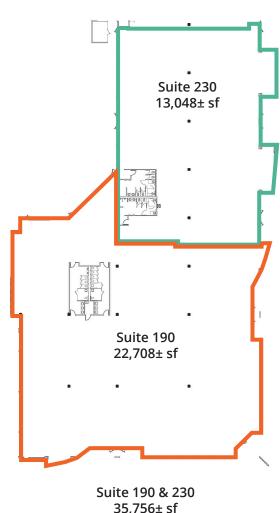

#### **Challenger Tech Center II**

2602 Challenger Tech Court Suite 190 and Suite 230 35,756± sf (Can subdivide to 13,048± sf)

35,756± sf Sample Spec

Orlando, FL 32826