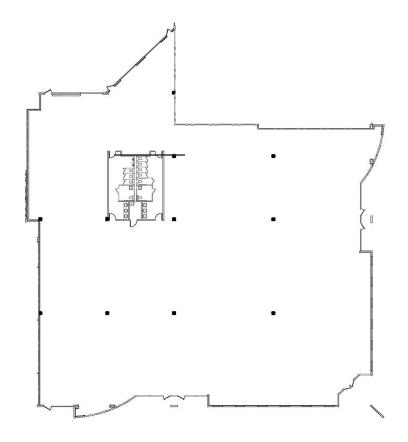

#### **Challenger Tech Center II**

2602 Challenger Tech Court Suite 190 and Suite 230 35,756± sf (Can subdivide to 13,048± sf)

35,756± sf Sample Spec

Orlando, FL 32826