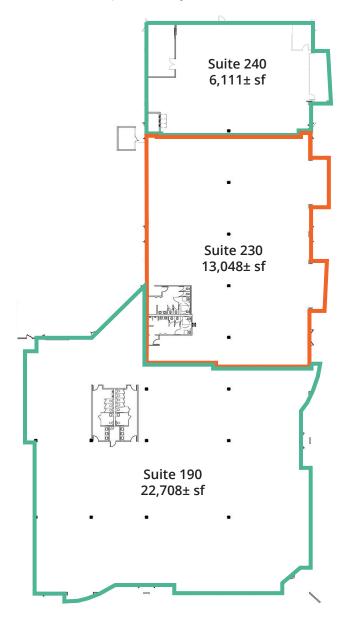

#### **Challenger Tech Center II**

2602 Challenger Tech Court Suite 190, Suite 230 and Suite 240  $41,867 \pm sf$  (Can subdivide to  $6,111 \pm sf$ )

Orlando, FL 32826

#### **Challenger Tech Center II**

2602 Challenger Tech Court Suite 190 and Suite 230 35,756± sf (Can subdivide to 13,048± sf)

35,756± sf Sample Spec

Orlando, FL 32826

### **Challenger Tech Center II**

2602 Challenger Tech Court Suite 240 6,111± sf (Available in 30 days)

**KEY PLAN** 

Greg Morrison, CCIM, SIOR Principal, Managing Director D 407.440.6640 greg.morrison@avisonyoung.com

### **Challenger Tech Center II**

2602 Challenger Tech Court Suite 230 13,048± sf

**KEY PLAN** 

Greg Morrison, CCIM, SIOR Principal, Managing Director D 407.440.6640 greg.morrison@avisonyoung.com

Orlando, FL 32826

### **Challenger Tech Center II**

2602 Challenger Tech Court Suite 190 22,708± sf

**KEY PLAN** 

Greg Morrison, CCIM, SIOR Principal, Managing Director D 407.440.6640 greg.morrison@avisonyoung.com

Orlando, FL 32826