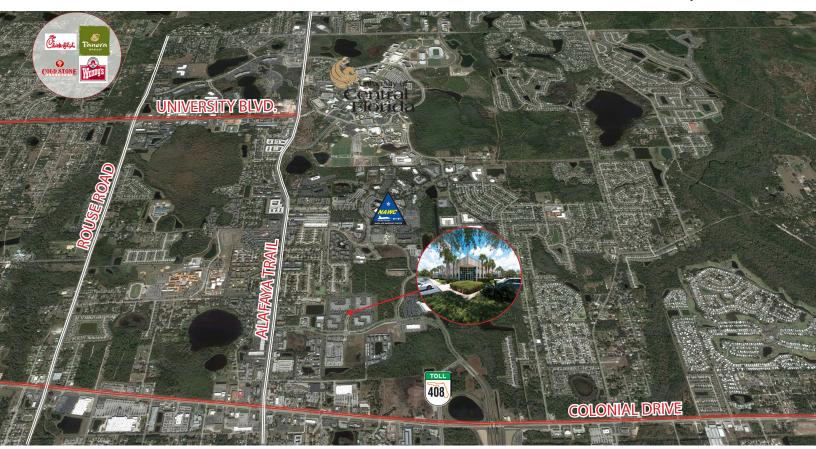

### **Property Details**

- Six office/flex buildings located on Challenger Parkway in the Central Florida Research Park
- Suites include independent restrooms
- Newly renovated on-site fitness center
- In close proximity to the Naval Air Warfare Center
- Parking at 4.5-5 spaces per 1,000 SF
- Convenient access to the East/West Expressway (SR 408), SR 50 and the University of Central Florida