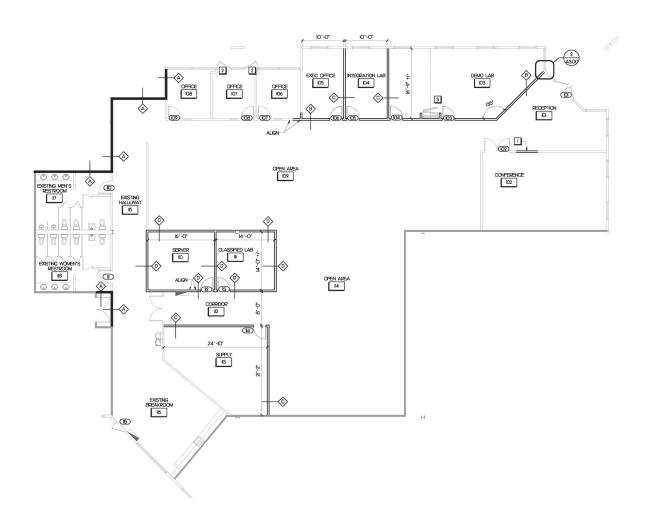

#### **Challenger Tech Center II**

2602 Challenger Tech Court Suite 190 and Suite 230 35,756± sf (Can subdivide to 13,048± sf)

35,756± sf Sample Spec

Orlando, FL 32826